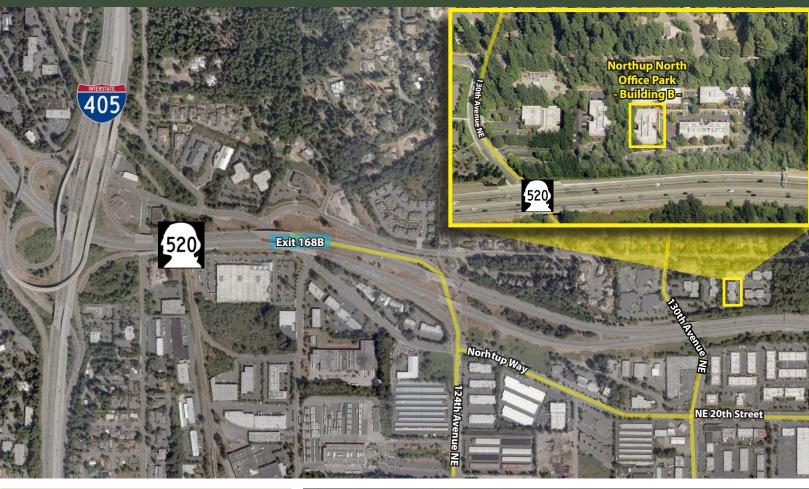

2310 130th Avenue NE, Bellevue, WA 98005

For more information, contact:

ROSEN~HARBOTTLE
COMMERCIAL REAL ESTATE

2310 130th Avenue NE, Bellevue, WA 98005