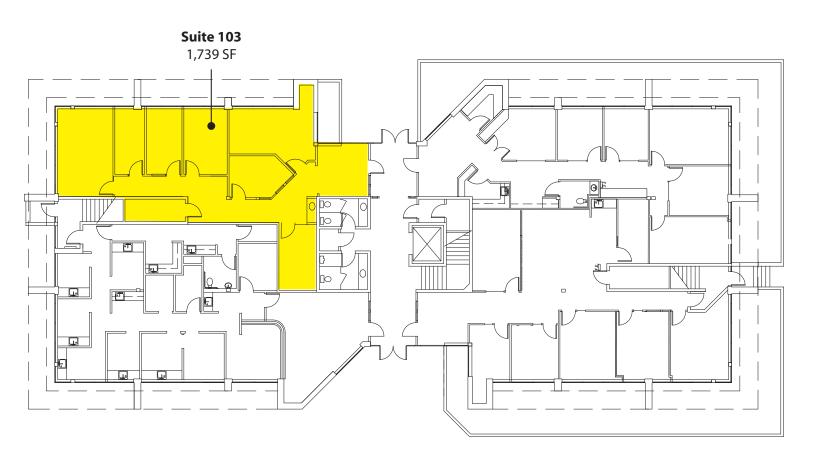

## **First Floor**

#### **SUITE DETAILS - 103**

- 3 Private Offices on Window Line
- 2 Exam Rooms
- Lobby: Reception & Waiting Area
- Kitchenette
- Water Feature Views

2310 130th Avenue NE, Bellevue, WA 98005