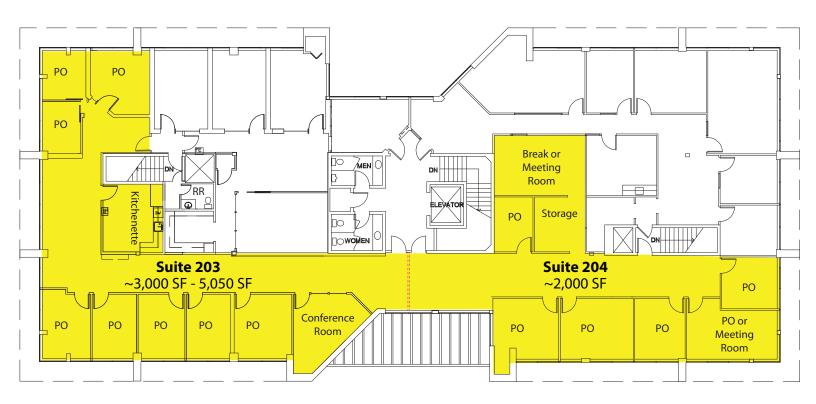

## **Second Floor**

#### **SUITE DETAILS - 203/204**

- New Reduced Rate!
- Divisible to ~2,000 SF
- 13 Private Offices (Most on Window Line)
- Up to 3 Conference Rooms
- Kitchenette

Rosen~Harbottle Commercial Real Estate | P.O. Box 5003 Bellevue, WA 98009-5003 phone: (425) 454-3030 fax: (425) 454-6705 | www.rosenharbottle.com