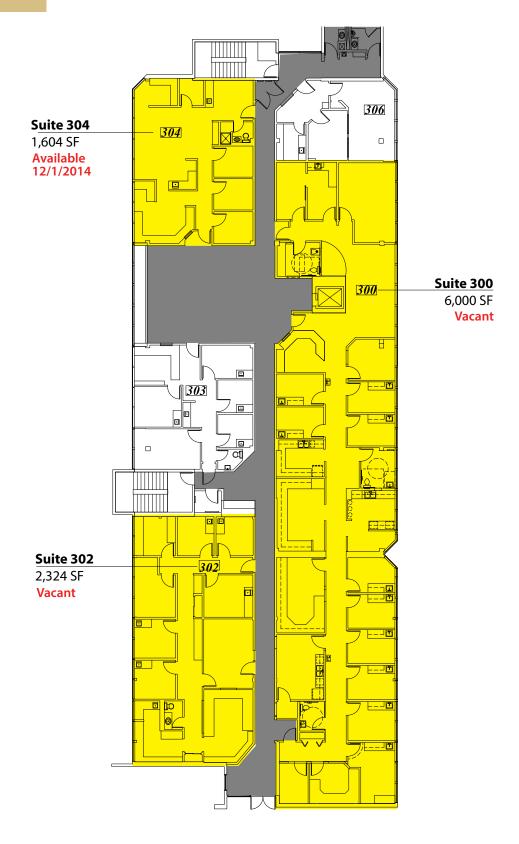

### **Third Floor**

### **MEDICAL OFFICE SPACE**

1,604 SF - 6,000 SF AVAILABLE \$20.75 / SF, NNN

#### **BUILDING FEATURES:**

- Beautifully Renovated Medical Suites
- On Swedish-Edmonds Hospital Campus
- Medical Improvements In Place
- 5.0 / 1,000 SF Parking Ratio
- Common Lobby for Tenant Use (Suite 304)
- Corner Suites