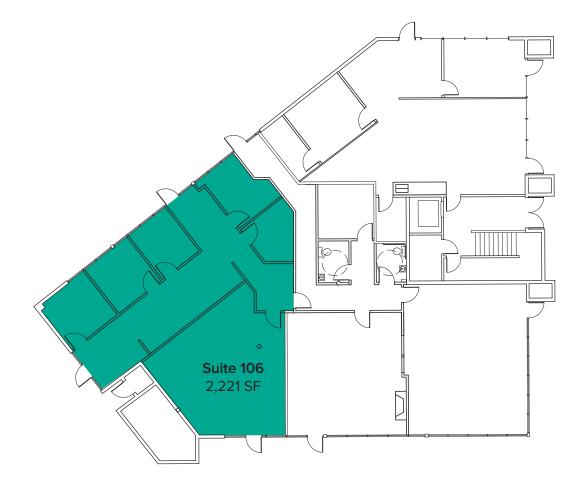

## BUILDING 18910 FLOOR PLAN

### **SUITE 106**

- Available Now
- 2,221 SF
- \$36.00/SF, Gross
- First Floor Office/Retail Space
- 5 Private Rooms
- · Open Work Area
- Direct and Lobby Entries