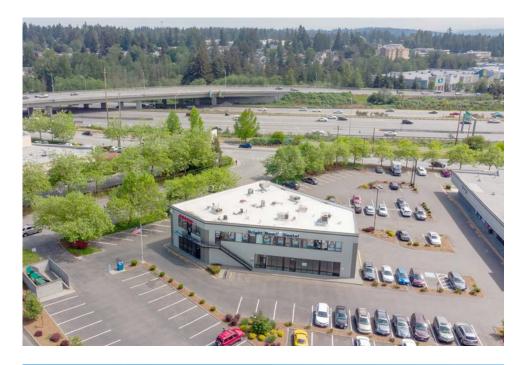

## ALDERWOOD EAST SHOPPING CENTER

18910 - 18930 28th Ave W | Lynnwood, WA

# HIGH-EXPOSURE OFFICE/RETAIL ACROSS FROM ALDERWOOD MALL

2,221 SF Available

\$36.00/SF, Gross

### **PROPERTY FEATURES:**

- High Exposure Frontage on Alderwood Mall Blvd Near I-5
- Heavy Foot Traffic Location
- 24 Hour Fitness Anchored Center
- Other Tenants Include Daiso, Plato's Closet, Chop It Up Barbershop, & DXL
- 218,969 Cars per Day on I-5
- 21,026+ Cars per Day on 28th Avenue