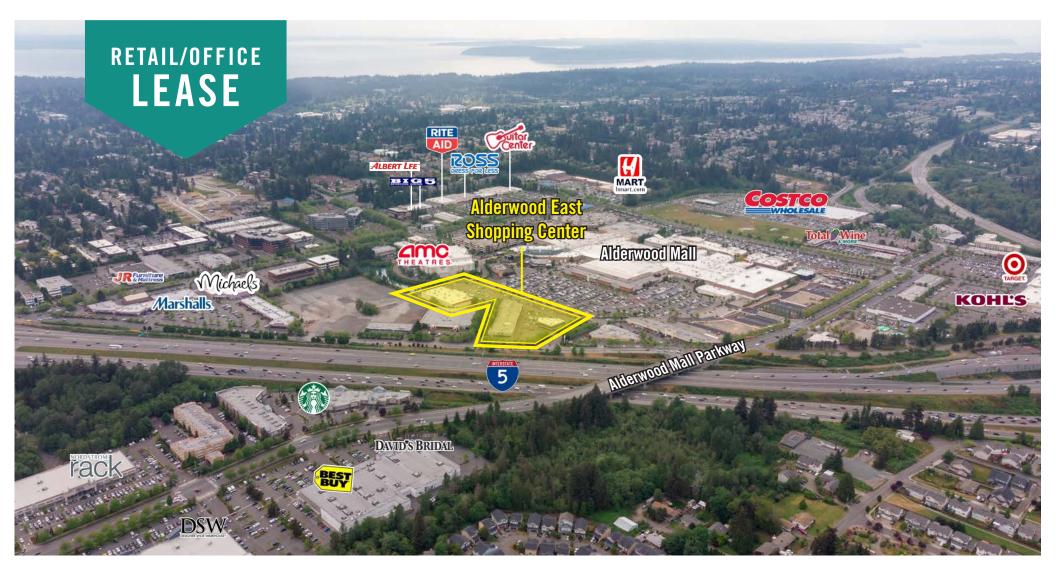

## ALDERWOOD EAST SHOPPING CENTER

18910 - 18930 28th Ave W | Lynnwood, WA

### **PROPERTY FEATURES:**

- High Exposure Frontage on Alderwood Mall Blvd Near I-5
- Heavy Foot Traffic Location
- 24 Hour Fitness Anchored Center
- Other Tenants Include Daiso, Plato's Closet, Chop It Up Barbershop, & DXL
- 218,969 Cars per Day on I-5
- 21,026+ Cars per Day on 28th Avenue