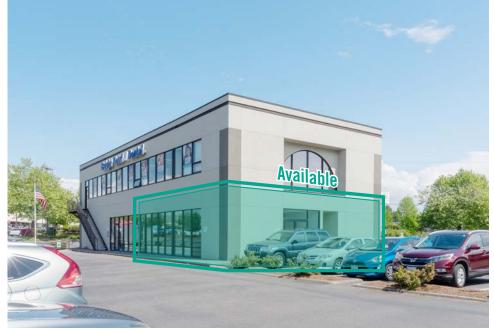

# HIGH-EXPOSURE OFFICE/RETAIL ACROSS FROM ALDERWOOD MALL

2,221 SF Available

\$36.00/SF, Gross

### **SUITE 106**

- Available Now
- 2,221 SF
- \$36.00/SF, Gross
- First Floor Office/Retail Space
- 5 Private Rooms
- · Open Work Area
- Direct and Lobby Entries