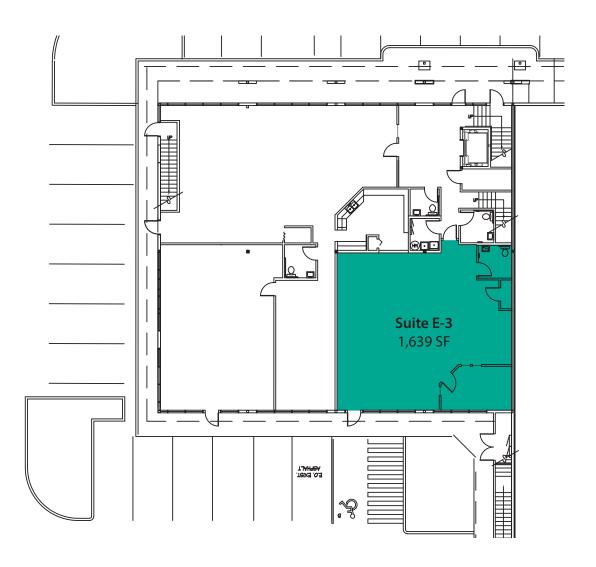

## FIRST LEVEL FLOOR PLAN

| Suite | Square Feet | Rent            | Availability    |
|-------|-------------|-----------------|-----------------|
| E-3   | 1,639 SF    | \$18.00/SF, NNN | 30 days' notice |

# EXECUTIVE SUITE AND OFFICE/MEDICAL SPACES

First Floor: 1,639 SF Available

Second Floor: 182 SF Available