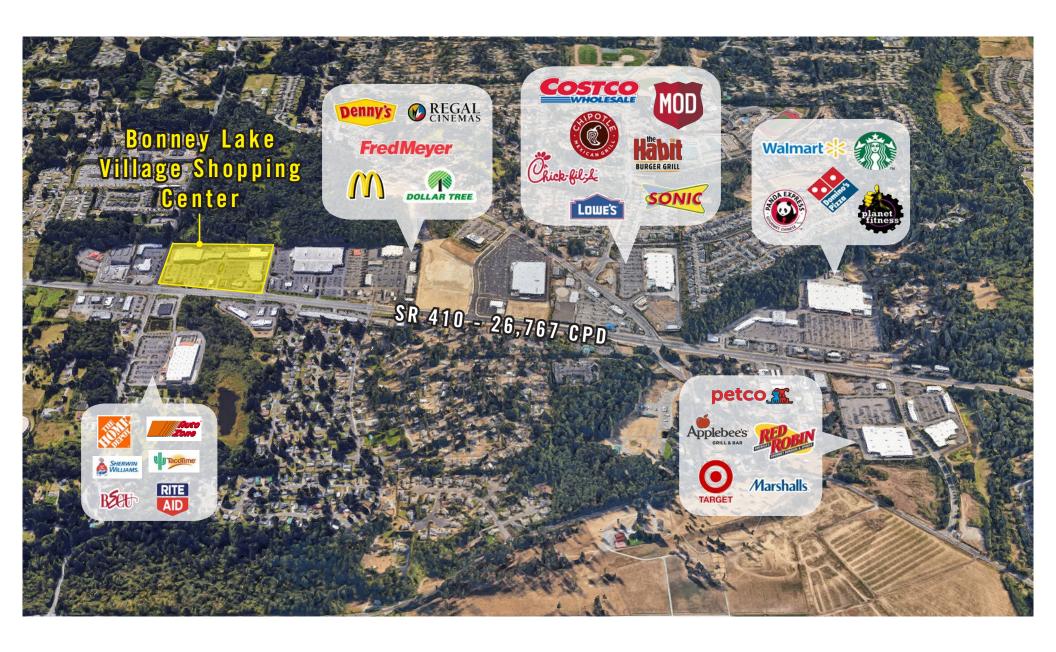

le.com



PO Box 5003 Bellevue. WA 98009 - 5003







# EXECUTIVE SUITE AND OFFICE/MEDICAL SPACES

First Floor: 1,639 SF Available

Second Floor: 182 SF Available

### **BUILDING & LOCATION FEATURES:**

- Abundant Parking
- Elevator Access
- Upgraded Lobby & Finishes
- Close Proximity to the New and Growing Tehaleh Residential Development



## FIRST LEVEL FLOOR PLAN

| Suite | Square Feet | Rent            | Availability    |
|-------|-------------|-----------------|-----------------|
| E-3   | 1,639 SF    | \$18.00/SF, NNN | 30 days' notice |





## SECOND LEVEL FLOOR PLAN

| Suite | Square Feet | Rent               | Availability |  |
|-------|-------------|--------------------|--------------|--|
| D     | 182 SF      | \$700/Month, Gross | 8/1/2022     |  |





## **LOCATION MAP**