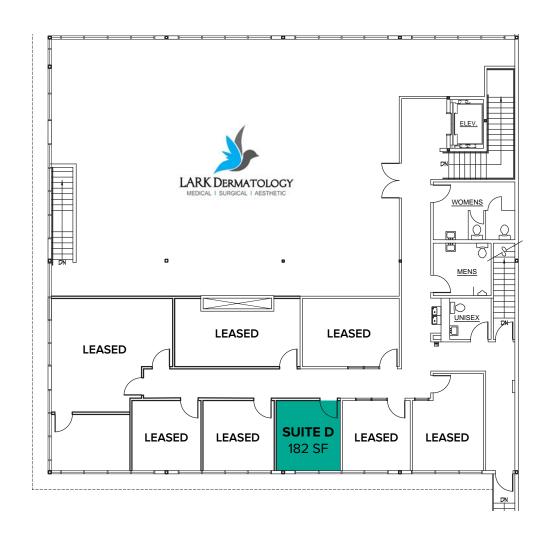

## SECOND LEVEL FLOOR PLAN

| Suite | Square Feet | Rent               | Availability |  |
|-------|-------------|--------------------|--------------|--|
| D     | 182 SF      | \$700/Month, Gross | 8/1/2022     |  |

# EXECUTIVE SUITE AND OFFICE/MEDICAL SPACES

First Floor: 1,639 SF Available

Second Floor: 182 SF Available