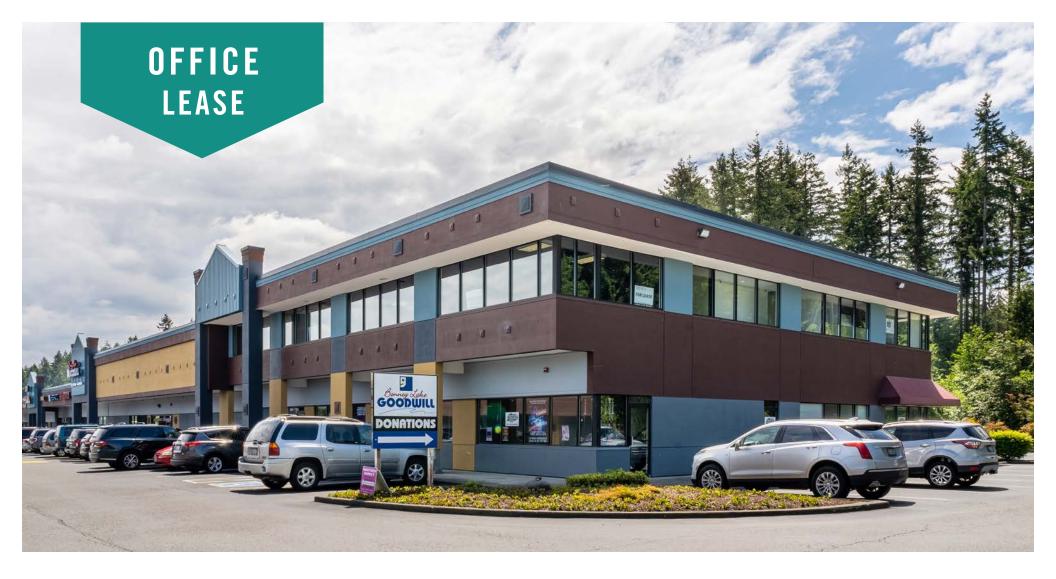

## BONNEY LAKE VILLAGE SHOPPING CENTER

21135 - 21137 State Route 410 E | Bonney Lake, WA

# EXECUTIVE SUITE AND OFFICE/MEDICAL SPACES

First Floor: 1,639 SF Available

Second Floor: 182 SF Available

### **BUILDING & LOCATION FEATURES:**

- Abundant Parking
- Elevator Access
- Upgraded Lobby & Finishes
- Close Proximity to the New and Growing Tehaleh Residential Development