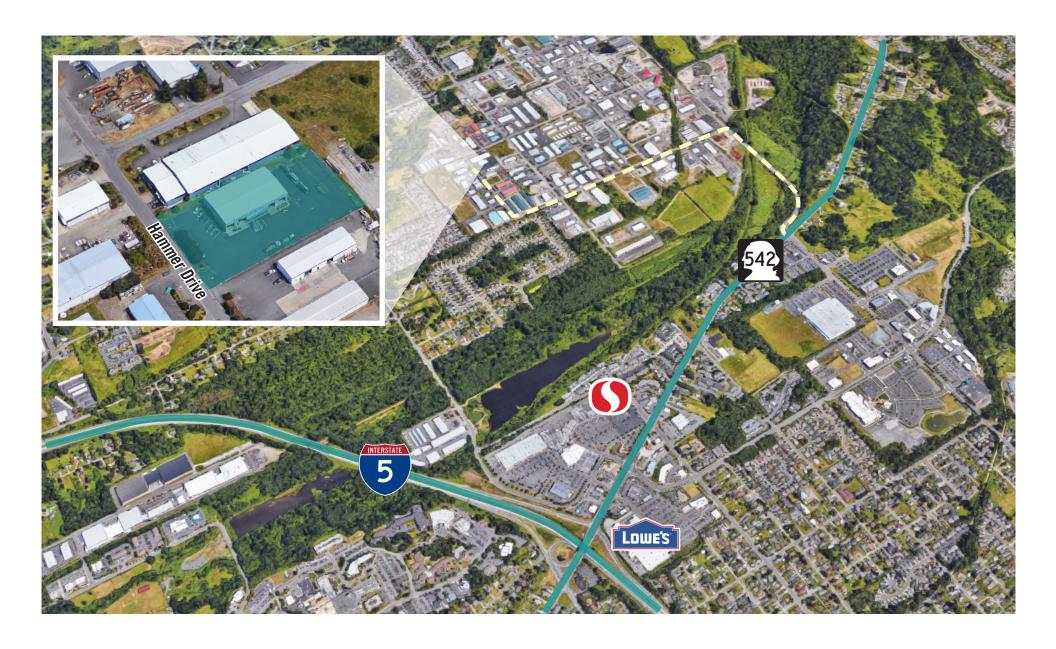

3-phase, 200amp power
- 18.5' 22' Ceiling height
- Oversized 6 grade-level roll-up doors
- Fully fenced and secured property









## FLOOR PLAN

| Suite   | Square Feet              | Rate           | Notes                                                                                                                                                 |
|---------|--------------------------|----------------|-------------------------------------------------------------------------------------------------------------------------------------------------------|
| 101/103 | 16,415 SF (1,200 SF ofc) | \$0.88/SF, NNN | Warehouse with office space, 6 oversized grade-level roll-up doors, mezzanine office and storage, and 3 restrooms. <b>Available for Sublease now.</b> |





## **LOCATION MAP**