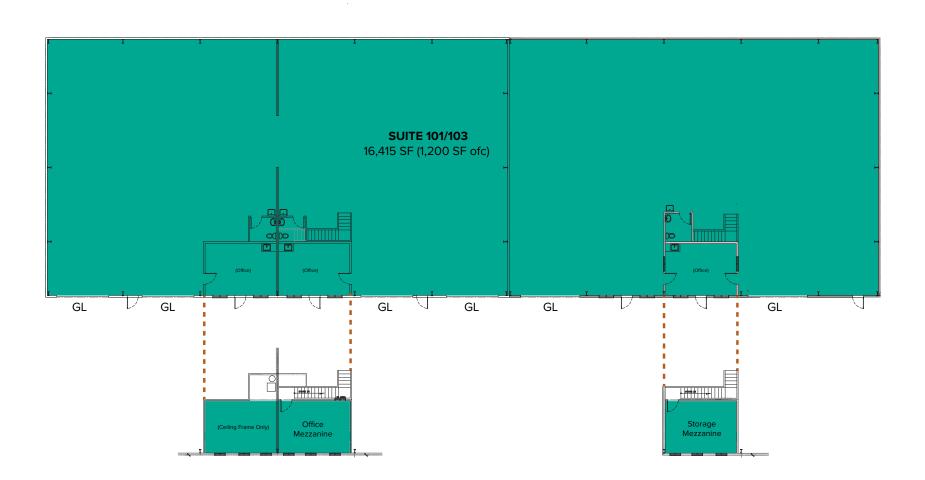

## FLOOR PLAN

| Suite   | Square Feet              | Rate           | Notes                                                                                                                                                 |
|---------|--------------------------|----------------|-------------------------------------------------------------------------------------------------------------------------------------------------------|
| 101/103 | 16,415 SF (1,200 SF ofc) | \$0.88/SF, NNN | Warehouse with office space, 6 oversized grade-level roll-up doors, mezzanine office and storage, and 3 restrooms. <b>Available for Sublease now.</b> |