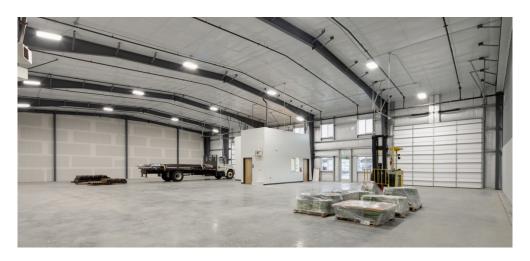

#### PROPERTY DETAILS:

- Steel frame building with yard space
- Clear-span warehouse
- Sprinklered and insulated
- 3-phase, 200amp power
- 18.5' 22' Ceiling height
- Oversized 6 grade-level roll-up doors
- Fully fenced and secured property

## FLOOR PLAN

| Suite   | Square Feet              | Rate           | Notes                                                                                                                                                 |
|---------|--------------------------|----------------|-------------------------------------------------------------------------------------------------------------------------------------------------------|
| 101/103 | 16,415 SF (1,200 SF ofc) | \$0.88/SF, NNN | Warehouse with office space, 6 oversized grade-level roll-up doors, mezzanine office and storage, and 3 restrooms. <b>Available for Sublease now.</b> |