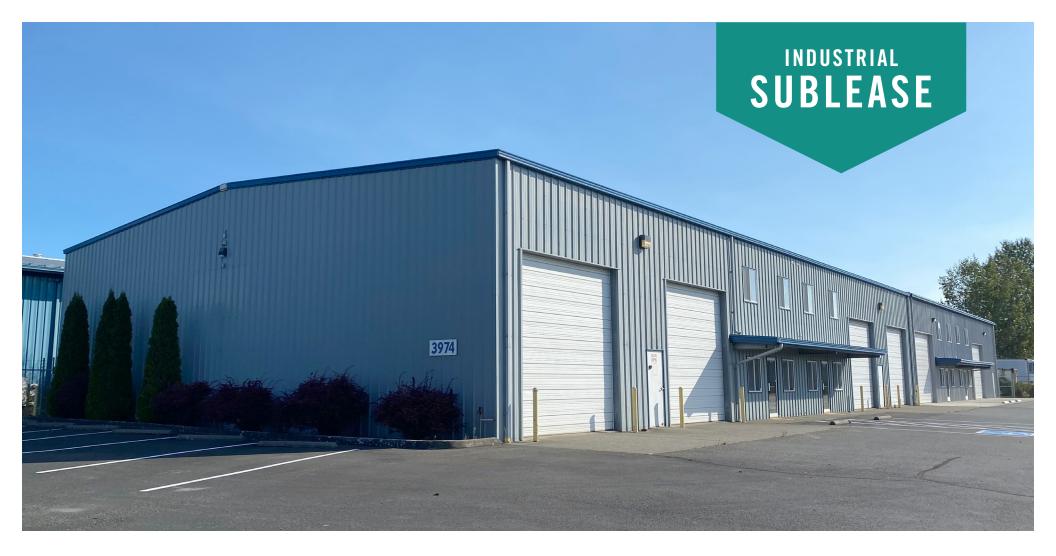

## HAMMER DRIVE BUILDING

3974 Hammer Drive, Bellingham, WA 98226

# FULL WAREHOUSE AVAILABLE FOR SUBLEASE

16,415 SF (1,200 SF ofc) \$0.88/SF, NNN

#### PROPERTY DETAILS:

- Steel frame building with yard space
- Clear-span warehouse
- Sprinklered and insulated
- 3-phase, 200amp power
- 18.5' 22' Ceiling height
- Oversized 6 grade-level roll-up doors
- Fully fenced and secured property