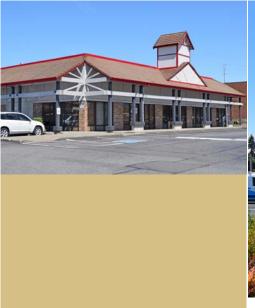

### **CASINO SQUARE** 205 E Casino Road, Everett, WA 98208

For more information, contact:

# **AFFORDABLE RETAIL SPACE!**

### **Fully Improved Restaurant Space:** 7,424 SF - \$16.00/SF, NNN

### **Inline Spaces:** 2,223 SF - 4,066 SF - \$14.00/SF, NNN

#### **FEATURES:**

- Across the Street from Fred Meyer
- 1 Block from High-Traffic Intersection of Evergreen Way
- Motivated Landlord
- Abundant Parking
- Storefront & Street Signage

Rosen-Harbottle Commercial Real Estate | PO Box 5003, Bellevue, WA 98009-5003 Phone: (425) 454-3030 Fax: (425) 454-6705 | www.rosenharbottle.com