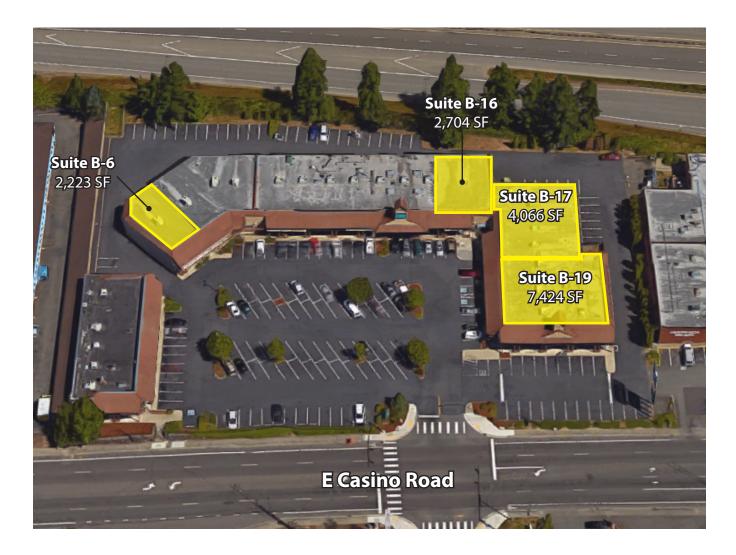

# **CASINO SQUARE** 205 E Casino Road, Everett, WA 98208

### **AVAILABLE SPACE**

| Suite      | Square Feet | Available |
|------------|-------------|-----------|
| B-6        | 2,223       | Now       |
| B-16       | 2,704       | Now       |
| B-17       | 4,066       | 30 Days   |
| B-19       | 7,424       | Now       |
| Contiguous | 14,194      |           |