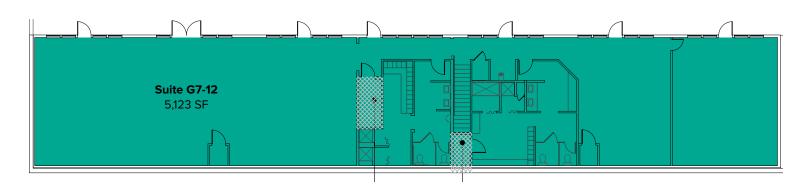

| Suite | Square Feet          | Rent          | Notes                                                                                                                                              |
|-------|----------------------|---------------|----------------------------------------------------------------------------------------------------------------------------------------------------|
| G7-12 | 5,123 SF - 10,391 SF | \$7,044/Month | Full building, former gym space. First floor includes open area, locker rooms, showers, restrooms, and a large private room. <b>Available now.</b> |