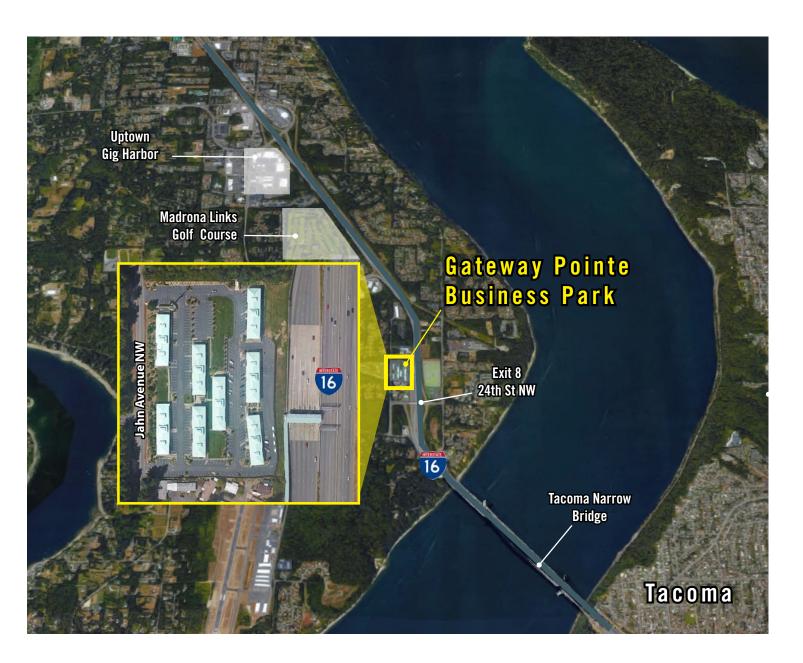

#### **LOCATION MAP**

#### **NEARBY AMENITIES:**

Safeway

Kohl's

Homegoods

Starbucks

Panera Bread

Applebee's Grill & Bar

QFC

AT&T

Lunchbox Laboratory

Marshalls

Michaels

Galaxy Theater

#### **DRIVE TIME:**

Uptown Gig Harbor: 4 Minutes

Downtown Gig Harbor: 8 Minutes

Downtown Tacoma: 15 Minutes