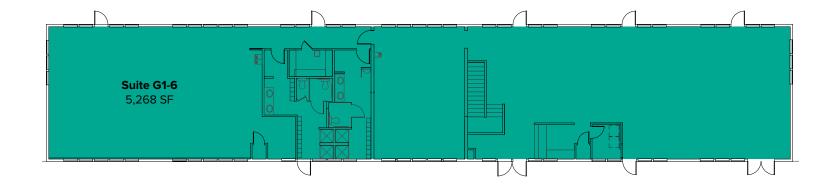

| Suite | Square Feet          | Rent          | Notes                                                                                                          |
|-------|----------------------|---------------|----------------------------------------------------------------------------------------------------------------|
| G1-6  | 5,268 SF - 10,391 SF | \$8,122/Month | Full building, former gym space. Second floor includes open area, locker rooms, and restrooms.  Available now. |