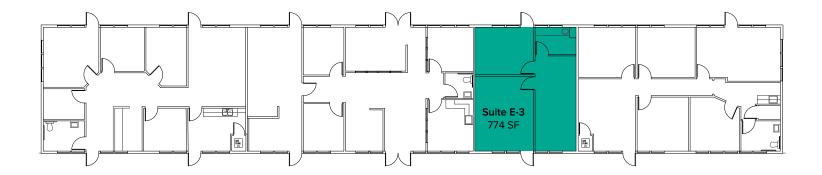

| Suite | Square Feet | Rate          | Notes                                                                                   |
|-------|-------------|---------------|-----------------------------------------------------------------------------------------|
| E-3   | 774 SF      | \$1,395/Month | Second floor suite with private office and restroom. <b>Available for Sublease now.</b> |