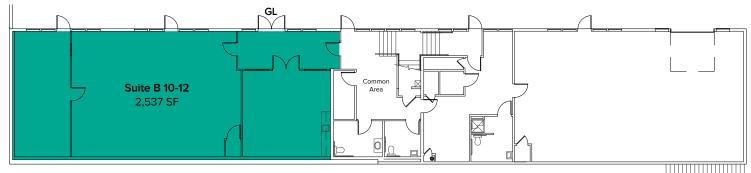

| Suite   | Square Feet | Rate          | Notes                                                                                        |
|---------|-------------|---------------|----------------------------------------------------------------------------------------------|
| B 10-12 | 2,537 SF    | \$3,488/Month | First floor suite includes break room, open work area, and GL loading. <b>Available Now.</b> |