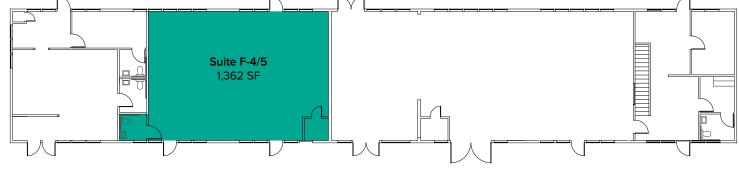

| Suite | Square Feet | Rate          | Notes                                                                           |
|-------|-------------|---------------|---------------------------------------------------------------------------------|
| F-4/5 | 1,362 SF    | \$2,100/Month | Second floor suite. Open area. Suite includes 1 restroom. <b>Available now.</b> |
|       |             |               |                                                                                 |