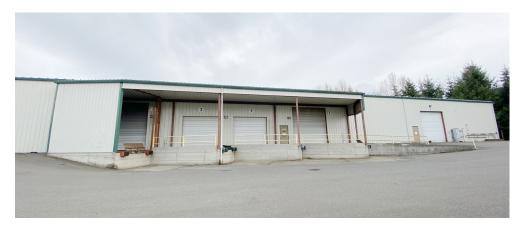

#### FEATURES:

- Clear-span warehouse
- Fully insulated
- 4 Grade-level doors
- 4 Dock-highs doors with levelers
- Covered loading docks
- 1,000-Amp 480 Volts 3-phase power available
- Wet sprinkler system

# FLOOR PLAN (AS-IS)

| Suite | Square Feet            | Rate           | Notes                                                                                                                                                                                             |
|-------|------------------------|----------------|---------------------------------------------------------------------------------------------------------------------------------------------------------------------------------------------------|
| 6943  | 25,862 SF (889 SF ofc) | \$0.78/SF, NNN | Warehouse with office area, 1 restroom, 2 oversized (16' w x 20' h) grade-level roll-up doors, 2 grade-level roll-up doors, and 4 covered dock-high doors. <b>Available with 30 days' notice.</b> |