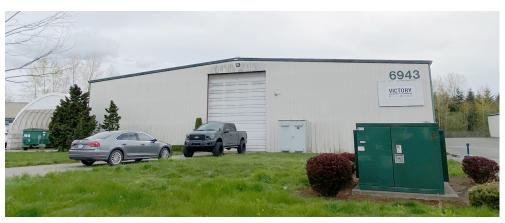

## SALASHAN BUILDING

### 6943 Salashan Parkway, Ferndale, WA 98248

### **Brian Stewart** 425.289.2222

brians@rosenharbottle.com

Stossi Tsantilas

425.279.7943 stossit@rosenharbottle.com

425.454.3030 rosenharbottle.com PO Box 5003 Bellevue, WA 98009 - 5003



## FULL WAREHOUSE Building Available

12,805 SF - 25,862 SF

#### FEATURES:

- Clear-span warehouse
- Fully insulated
- 4 Grade-level doors
- 4 Dock-highs doors with levelers
- Covered loading docks
- 1,000-Amp 480 Volts 3-phase power available
- Wet sprinkler system









The information provided herein has been obtained from sources believed to be reliable, but no representation or warranty, express or implied, is made with respect to the accuracy or completeness of any such information. Each prospective buyer or tenant should independently investigate, evaluate and verify all information provided herein and any other matters deemed material. Please consult your attorney, tax advisor or other professional advisor. The terms of sale or lease set forth herein are subject to change or withdrawal at any time and without notice.

# FLOOR PLAN (AS-IS)

| Suite | Square Feet            | Rate           | Notes