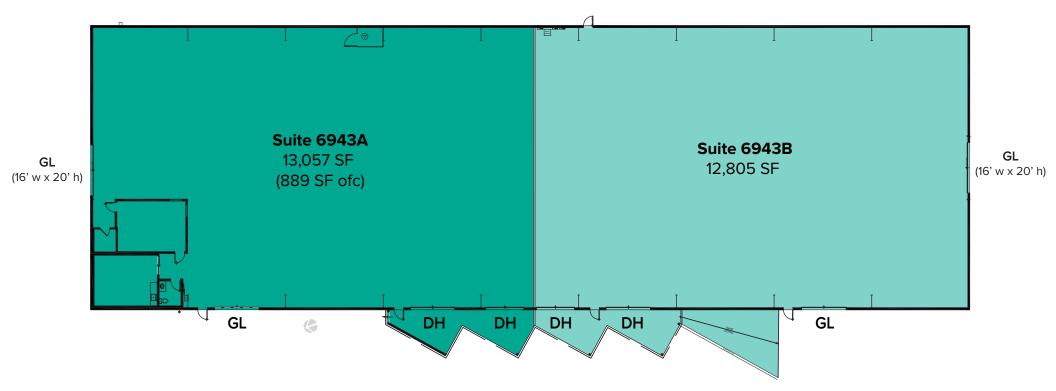

# FLOOR PLAN (SAMPLE PLAN)

| Suite | Square Feet            | Rate        | Notes                                                                                                                                                                                           |
|-------|------------------------|-------------|-------------------------------------------------------------------------------------------------------------------------------------------------------------------------------------------------|
| 6943A | 13,057 SF (889 SF ofc) | Call Agents | Warehouse with office area, 1 restroom, 1 oversized (16' w x 20' h) grade-level roll-up door, 1 grade-level roll-up door, and 2 covered dock-high doors. <b>Available with 30 days' notice.</b> |
| 6943B | 12,805 SF              | Call Agents | Warehouse with 1 oversized (16' w x 20' h) grade-level roll-up door, 1 grade-level roll-up door, and 2 covered dock-high doors. <b>Available with 30 days' notice.</b>                          |