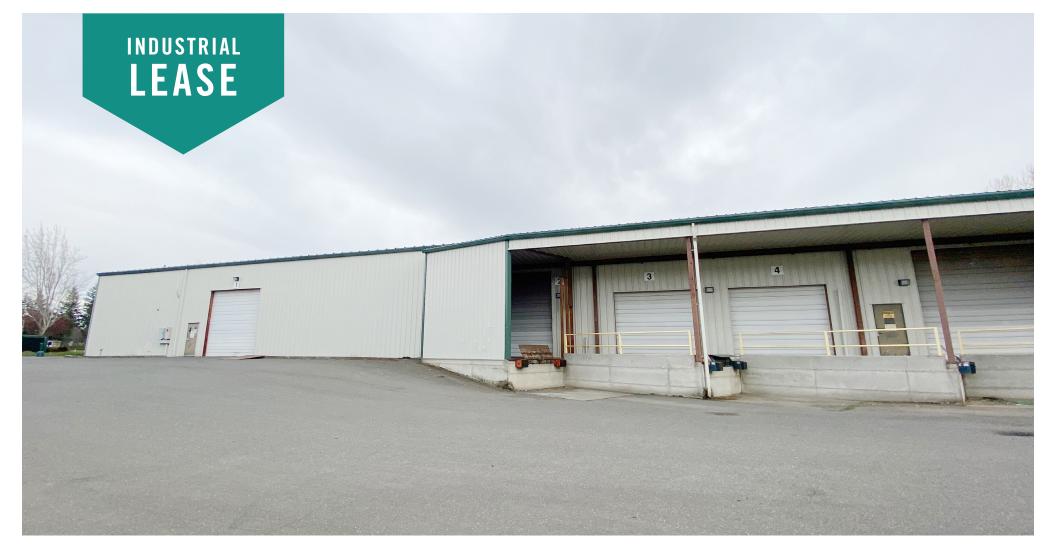

## SALASHAN BUILDING

### 6943 Salashan Parkway, Ferndale, WA 98248

## FULL WAREHOUSE Building Available

12,805 SF - 25,862 SF

#### FEATURES:

- Clear-span warehouse
- Fully insulated
- 4 Grade-level doors
- 4 Dock-highs doors with levelers
- Covered loading docks
- 1,000-Amp 480 Volts 3-phase power available
- Wet sprinkler system