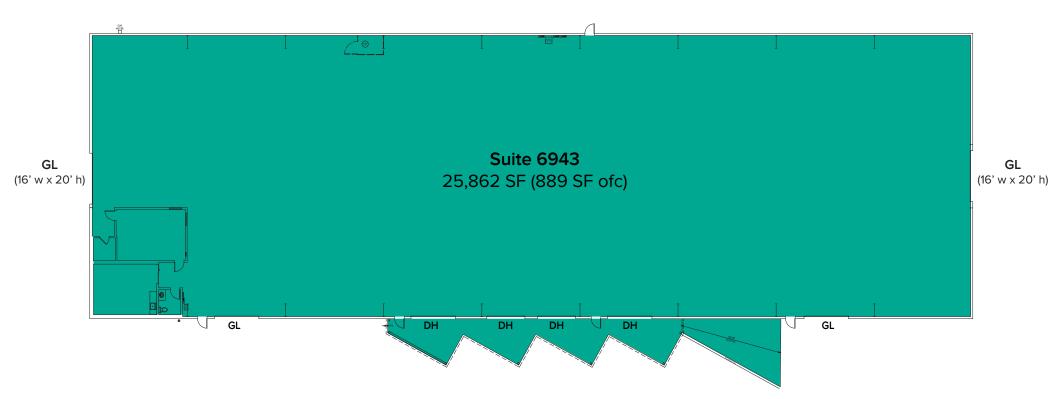

# FLOOR PLAN (AS-IS)

| Suite | Square Feet            | Rate           | Notes                                                                                                                                                                                             |
|-------|------------------------|----------------|---------------------------------------------------------------------------------------------------------------------------------------------------------------------------------------------------|
| 6943  | 25,862 SF (889 SF ofc) | \$0.78/SF, NNN | Warehouse with office area, 1 restroom, 2 oversized (16' w x 20' h) grade-level roll-up doors, 2 grade-level roll-up doors, and 4 covered dock-high doors. <b>Available with 30 days' notice.</b> |