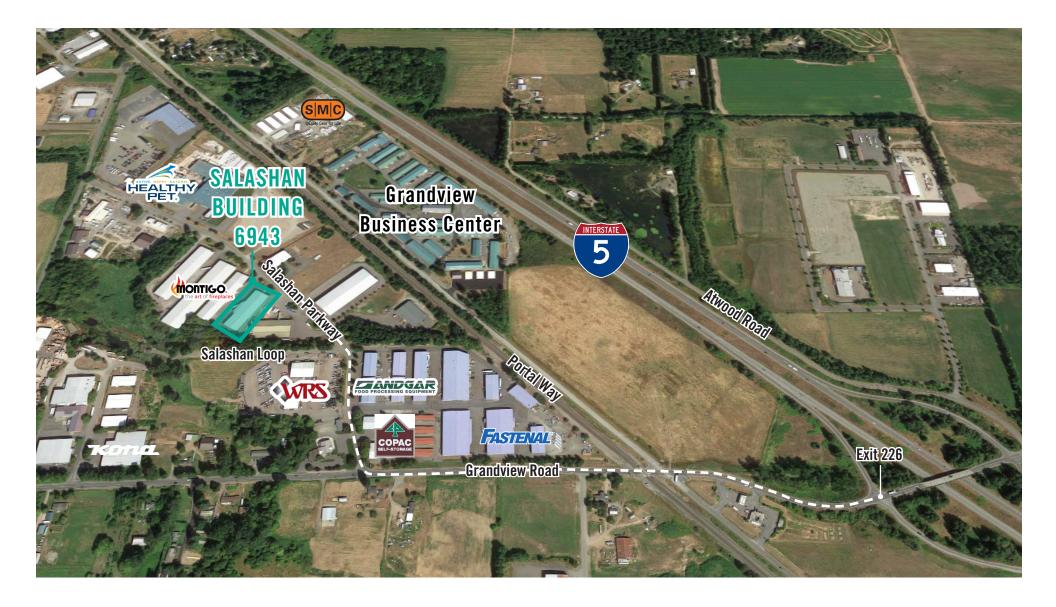

| Call Agents | Warehouse with 1 oversized (16' w x 20' h) grade-level roll-up door, 1 grade-level roll-up door, and 2 covered dock-high doors. <b>Available with 30 days' notice.</b>                          |



The information provided herein has been obtained from sources believed to be reliable, but no representation or warranty, express or implied, is made with respect to the accuracy or completeness of any such information. Each prospective buyer or tenant should independently investigate, evaluate and verify all information provided herein and any other matters deemed material. Please consult your attorney, tax advisor or other professional advisor. The terms of sale or lease set forth herein are subject to change or withdrawal at any time and without notice.



# LOCATION MAP