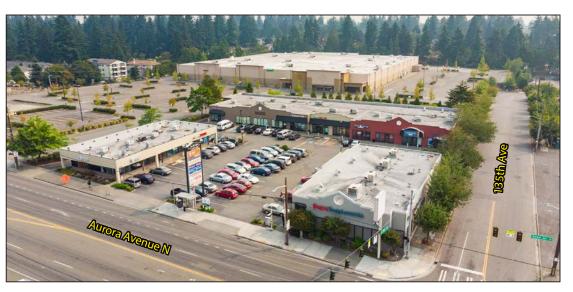

## **Grant Rubenstein**

(425) 289-2220 grant@rosenharbottle.com



#### Mimi Rosen

(425) 289-2217 mimi@rosenharbottle.com

# PRIME RETAIL ON **AUROA AVE**

\$32/SF, NNN 1,938 SF Total

# **FEATURES:**

- Great Street and Best Space in the Center Frontage
- Retail Neighbors Include: Office Depot, LA Fitness, & PetSmart
- Over 65,000 Cars / Day on Aurora Avenue
- Quick Access to I-5
- Recent Upgrades: Exterior Paint, Roof & HVAC









## **LOCATION MAP**





#### **NEARBY RETAIL AND FOOD OPTIONS**

- Ross Rite Aid
- Asian Food Center

- Hobby Lobby
- Lowe's
- Grocery Outlet

- Offie Depot
- T-Mobile
- Planet Fitness

- Dollar Tree
- LA Fitness
- Ivar's Seafood Bar

- Burger King
- KFC
- Krispy Kreme

- HK Dim Sum
- Starbucks
- Aurora Donuts

- Jimmy John's
- PetSmart
- Lee's Automotive

### **NEARBY FINANCIAL SERVICES**

\* Wells Fargo \* Key Bank