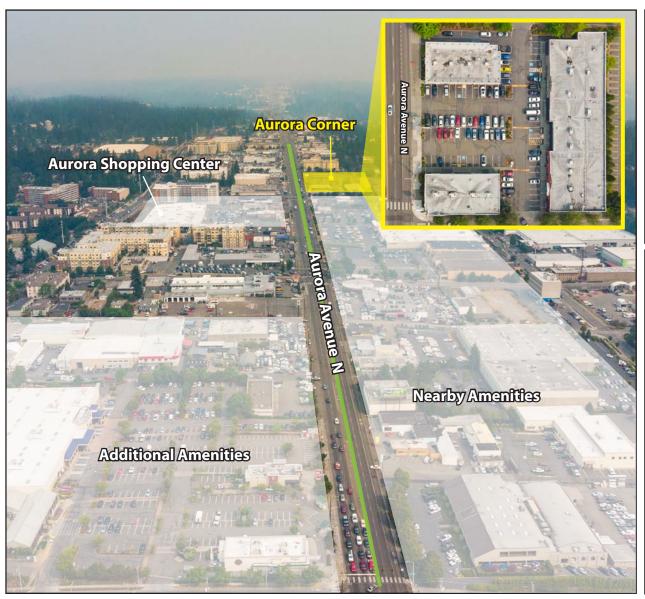

## **LOCATION MAP**

#### **NEARBY RETAIL AND FOOD OPTIONS**

- Ross Rite Aid
- Asian Food Center

- Hobby Lobby
- Lowe's
- Grocery Outlet

- Offie Depot
- T-Mobile
- Planet Fitness

- Dollar Tree
- LA Fitness
- Ivar's Seafood Bar

- Burger King
- KFC
- Krispy Kreme

- HK Dim Sum
- Starbucks
- Aurora Donuts

- Jimmy John's
- PetSmart
- Lee's Automotive

### **NEARBY FINANCIAL SERVICES**

\* Wells Fargo \* Key Bank