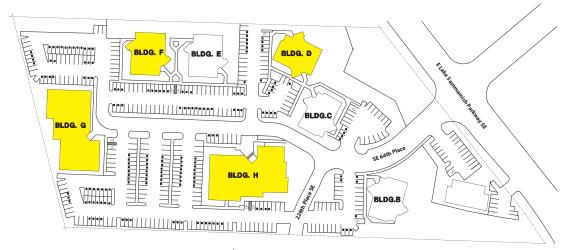

#### Site Plan

Rosen~Harbottle Commercial Real Estate | P.O. Box 5003 Bellevue, WA 98009-5003 phone: (425) 454-3030 fax: (425) 454-6705 | www.rosenharbottle.com

The information provided has been obtained from sources believed reliable. While we do not doubt its accuracy, we have not verified and make no guarantee, warranty or representation about it. It is your sole responsibility to independently confirm its accuracy and completeness.