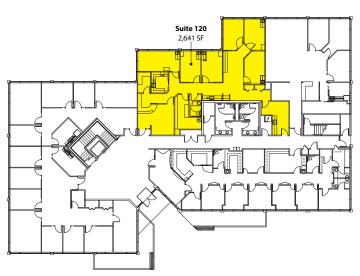

#### **Building D - Second Floor**

2 Large POs, Kitchenette, Reception, & Open Work Space Available 1/1/2015