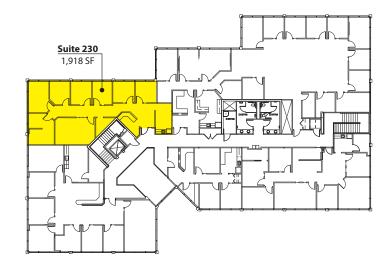

#### **Building D - Second Floor**

2 Large POs, Kitchenette, Reception, & Open Work Space Available 1/1/2015

#### **Building F - Second Floor**

Suite 220: 2 POs & Reception Available 3/1/2015

#### **Building G - First Floor**

Extensive Medical Build Out Sublease through 12/31/2015 Longer term available through Landlord.

Floor plans not to scale as shown

Rosen~Harbottle Commercial Real Estate | P.O. Box 5003 Bellevue, WA 98009-5003 phone: (425) 454-3030 fax: (425) 454-6705 | www.rosenharbottle.com

#### **Building G - Second Floor**

7 POs, Kitchenette/Break Room, & Reception Sublease through 9/14/2017 Longer term available through Landlord.

#### **Building H - First Floor**

3 POs, Kitchenette/Break Room, Reception & Open Area Available 3/15/2015