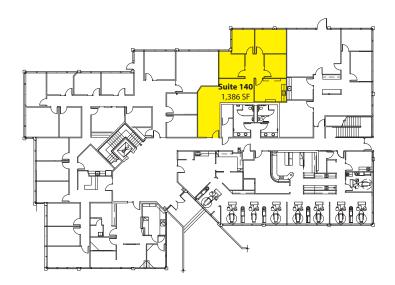

#### **Building D - Second Floor**

2 Large POs, Kitchenette, Reception, & Open Work Space Available 1/1/2015

#### **Building F - Second Floor**

Suite 220: 2 POs & Reception Available 3/1/2015

#### **Building G - First Floor**

Extensive Medical Build Out Sublease through 12/31/2015 Longer term available through Landlord.

Floor plans not to scale as shown

Rosen~Harbottle Commercial Real Estate | P.O. Box 5003 Bellevue, WA 98009-5003 phone: (425) 454-3030 fax: (425) 454-6705 | www.rosenharbottle.com

#### **Building G - Second Floor**

7 POs, Kitchenette/Break Room, & Reception Sublease through 9/14/2017 Longer term available through Landlord.

#### **Building H - First Floor**

3 POs, Kitchenette/Break Room, Reception & Open Area Available 3/15/2015