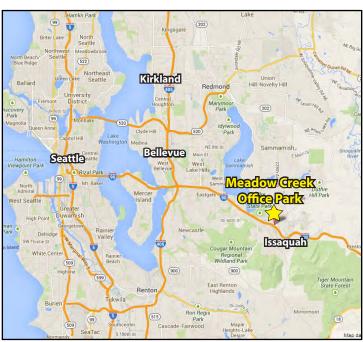

22500-22619 SE 64th Place, Issaquah, WA 98027

#### **FEATURES:**

- Minutes from Costco Headquarters
- Class A Finishes
- Amazing Location off I-90 at Front St./E Lake Sammamish Pkwy
- Nearby Amenities Include Retailers, Grocers, Restaurants, Hospital & Parks
- Private Balcony & Free Surface Parking
- Park-Like, Campus Setting