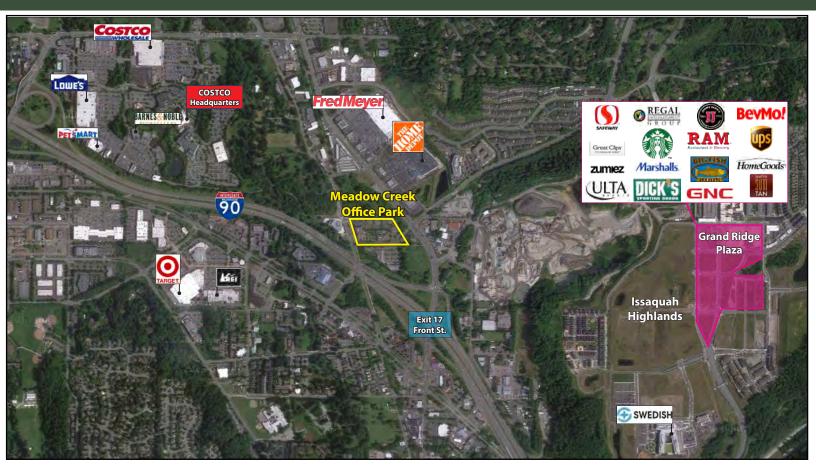

#### **FEATURES:**

- Minutes from Costco Headquarters
- Class A Finishes
- Amazing Location off I-90 at Front St./E Lake Sammamish Pkwy
- Nearby Amenities Include Retailers, Grocers, Restaurants, Hospital & Parks
- Private Balcony & Free Surface Parking
- Park-Like, Campus Setting