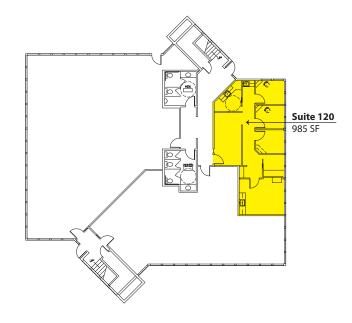

#### **Building F - Second Floor**

2 POs & Reception Available Now

Floor plans not to scale as shown

Rosen~Harbottle Commercial Real Estate | P.O. Box 5003 Bellevue, WA 98009-5003 phone: (425) 454-3030 fax: (425) 454-6705 | www.rosenharbottle.com