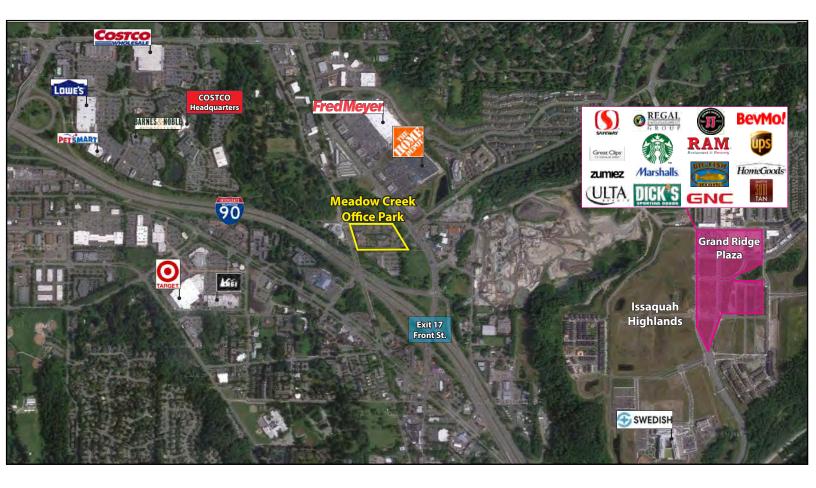

### **FEATURES:**

- Minutes from Costco Headquarters
- Class A Finishes
- Amazing Location off I-90 at Front St./E Lake Sammamish Pkwy
- Nearby Amenities Include Retailers, Grocers, Restaurants, Hospital & Parks
- Private Balcony & Free Surface Parking
- Park-Like, Campus Setting