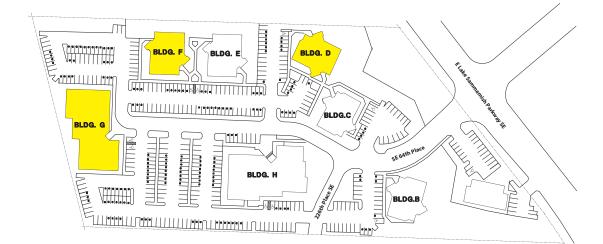

1 Large PO, Kitchenette, Reception, Open Work Space & Storage Closet/Server Room Available Now



#### **Building F - First Floor**

3 Exam Rooms, Procedure Room, Nurse Station, Break Room & Reception Available 8/1/2015



#### **Building F - Second Floor**

2 POs & Reception Available Now



Floor plans not to scale as shown

Rosen~Harbottle Commercial Real Estate | P.O. Box 5003 Bellevue, WA 98009-5003 phone: (425) 454-3030 fax: (425) 454-6705 | www.rosenharbottle.com

### 22500-22619 SE 64<sup>th</sup> Place, Issaquah, WA 98027

#### **Building G - First Floor**

Extensive Medical Build Out Available with 60 days notice



#### **Building G - Second Floor**

7 POs, Kitchenette/Break Room, & Reception Sublease through 9/14/2017 Longer term available through Landlord.



#### Site Plan



#### Rosen~Harbottle Commercial Real Estate | P.O. Box 5003 Bellevue, WA 98009-5003 phone: (425) 454-3030 fax: (425) 454-6705 | www.rosenharbottle.com

22500-22619 SE 64<sup>th</sup> Place, Issaquah, WA 98027





For more information, contact:

#### ROSEN~HARBOTTLE COMMERCIAL REAL ESTATE

Brian Stewart (425) 289-2222 brians@rosenharbottle.com

www.rosenharbottle.com

Rosen~Harbottle Commercial Real Estate | P.O. Box 5003 Bellevue, WA 98009-5003 phone: (425) 454-3030 fax: (425) 454-6705 | www.rosenharbottle.com