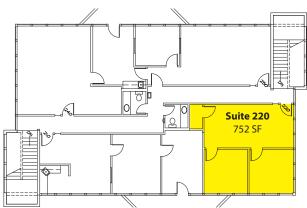

#### **Building F - Second Floor**

2 POs & Reception Available Now

Floor plans not to scale as shown

Rosen~Harbottle Commercial Real Estate | P.O. Box 5003 Bellevue, WA 98009-5003 phone: (425) 454-3030 fax: (425) 454-6705 | www.rosenharbottle.com