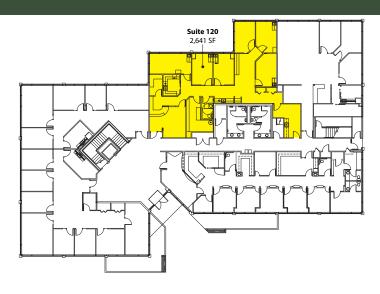

#### **Building D - Second Floor**

1 Large PO, Kitchenette, Reception, Open Work Space & Storage Closet/Server Room Available Now