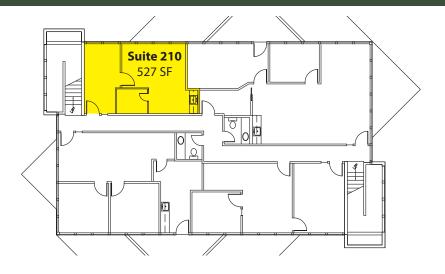

#### **Building D - Second Floor**

1 Large PO, Kitchenette, Reception, Open Work Space & Storage Closet/Server Room Available Now