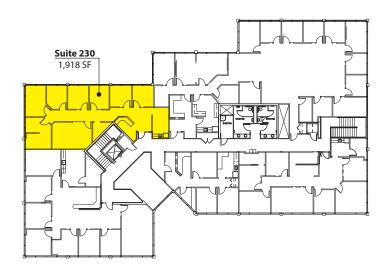

#### **Building F - Second Floor**

2 POs & Reception Available Now

Floor plans not to scale as shown

Rosen~Harbottle Commercial Real Estate | P.O. Box 5003 Bellevue, WA 98009-5003 phone: (425) 454-3030 fax: (425) 454-6705 | www.rosenharbottle.com