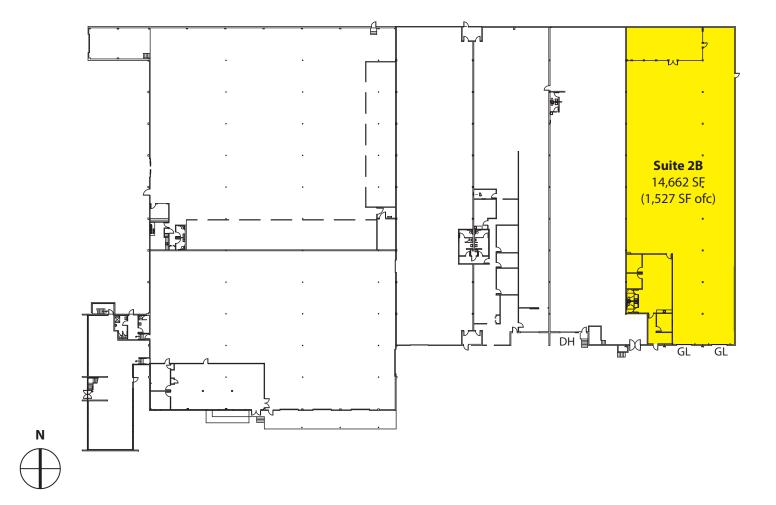

## 14,662 SF (1,527 SF ofc) Available

**Stone Avenue Building** 1330-1334 N 131st Street, Seattle, WA 98133

**Floor Plan** 

Rosen~Harbottle Commercial Real Estate | PO Box 5003, Bellevue, WA 98009-5003 | Phone: (425) 454-3030 Fax: (425) 454-6705 | www.rosenharbottle.com