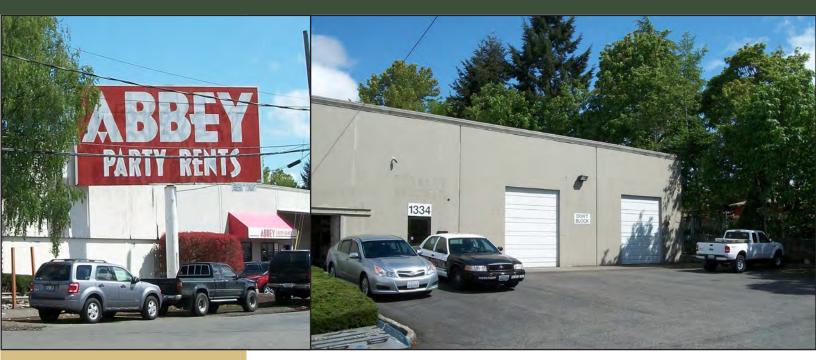

# Stone Avenue Building 1330-1334 N 131st Street, Seattle, WA 98133

# **RARE OFFICE/WHSE IN SEATTLE**

### **FEATURES:**

- 2 GL Loading Doors
- Available with 90 Days Notice
- 24' Clear Height
- Quick Access to I-5 & 1 Block from Aurora Avenue
- Across the Street from Hobby Lobby & Petsmart
- Prominent Signage Available
- Under New Ownership