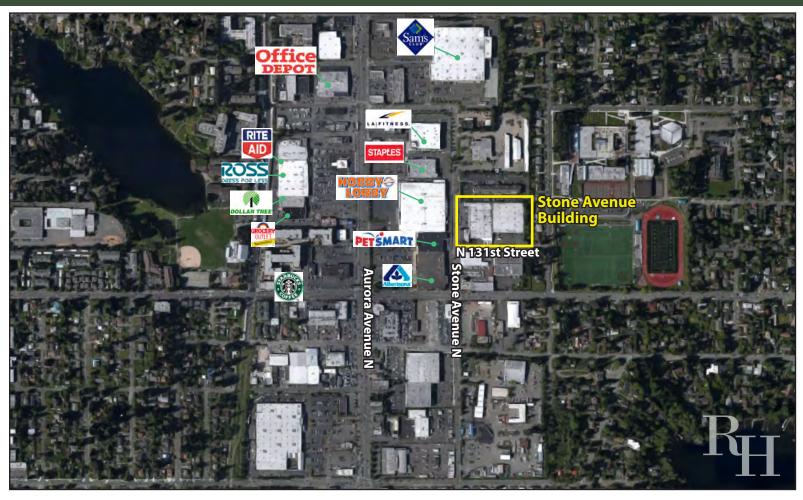

### **FEATURES:**

- 2 GL Loading Doors
- Available with 90 Days Notice
- 24' Clear Height
- Quick Access to I-5 & 1 Block from Aurora Avenue
- Across the Street from Hobby Lobby & Petsmart
- Prominent Signage Available
- Under New Ownership

# **Stone Avenue Building** 1330-1334 N 131st Street, Seattle, WA 98133

For more information, contact: