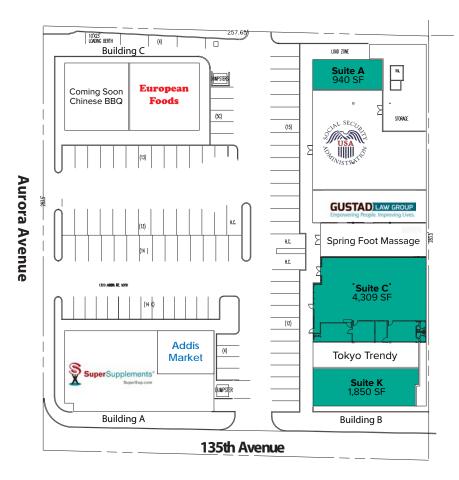

# SITE PLAN

| Suite   | Square Feet | Rate           | Availability    | Notes                                                                                                                                                          |
|---------|-------------|----------------|-----------------|----------------------------------------------------------------------------------------------------------------------------------------------------------------|
| 13510-A | 940 SF      | \$22.00/SF NNN | 30 Days' Notice | End cap space. Sublease available now. Master lease expiration is 10/31/2023.                                                                                  |
| 13510-C | 4,309 SF    | \$24.00/SF NNN | 11/1/2020       | Great natural lighting. Open area with private offices and restrooms.<br>Prominent monument signage on Aurora Avenue. Currently occupied<br>by a dance school. |
| 13510-K | 1,850 SF    | \$26.00/SF NNN | 9/1/2021        | End cap, restaurant space. Located across from LA Fitness.                                                                                                     |