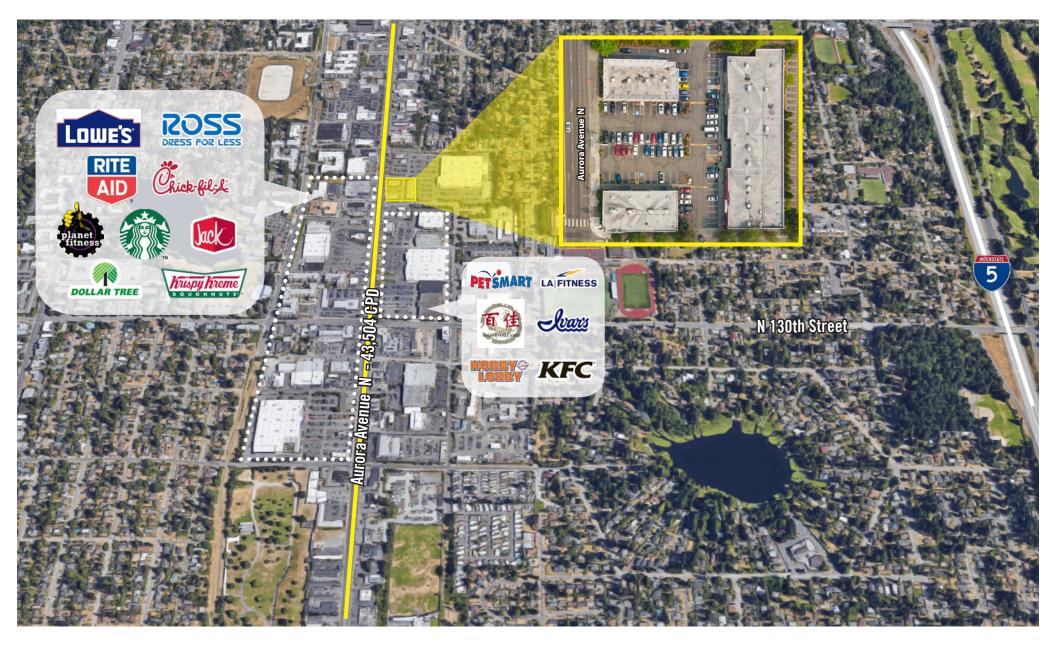

#### LOCATION FEATURES:

- Anchoring Retail Neighbors: Office Depot, LA Fitness, and PetSmart
- Over 45,504 Cars per Day on Aurora Avenue
- 1/2 mile from to I-5

### **LOCATION MAP**

425.454.3030 rosenharbottle.com PO Box 5003 Bellevue, WA 98009 - 5003