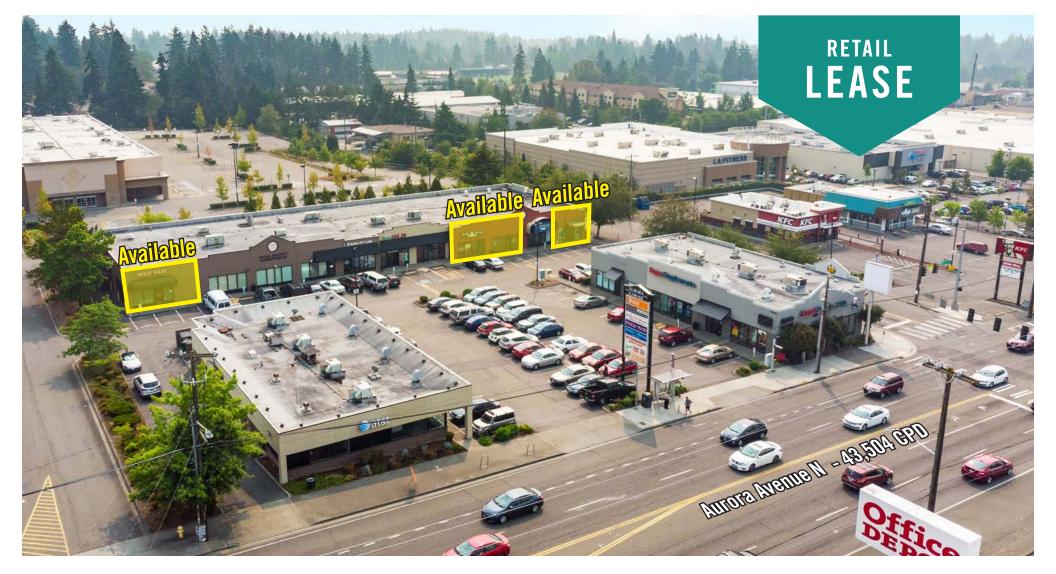

### AURORA CORNER SHOPPING CENTER

## END CAP & IN-LINE RETAIL Spaces on Aurora ave

\$22.00 - \$26.00/SF, NNN 940 SF - 4,309 SF Available

#### LOCATION FEATURES:

- Anchoring Retail Neighbors: Office Depot, LA Fitness, and PetSmart
- Over 45,504 Cars per Day on Aurora Avenue
- 1/2 mile from to I-5

### **LOCATION MAP**

425.454.3030 rosenharbottle.com PO Box 5003 Bellevue, WA 98009 - 5003