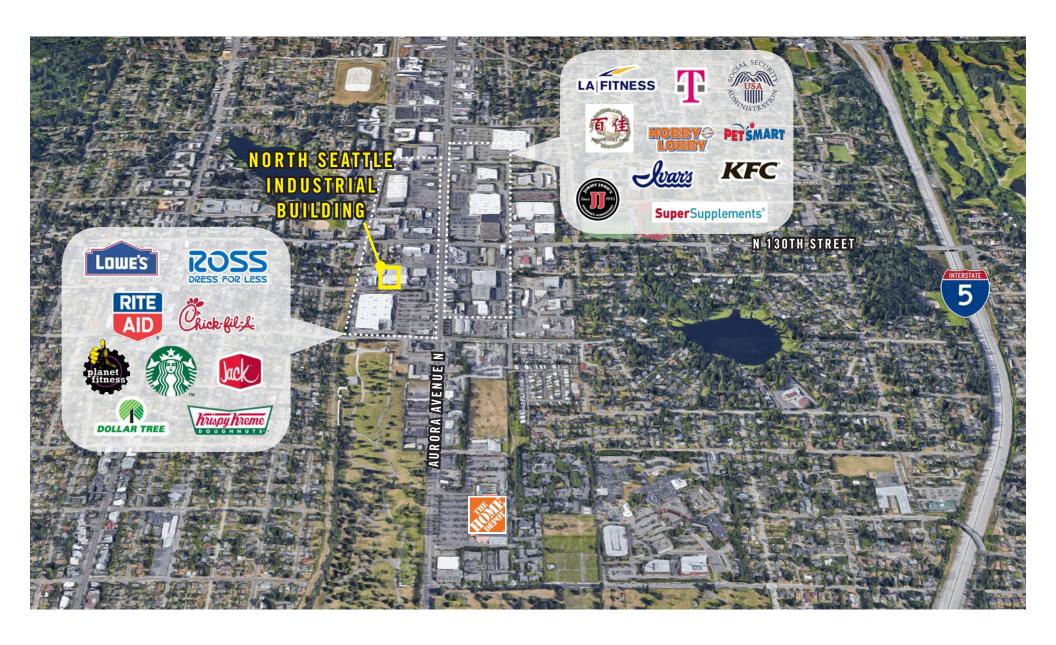

# **LOCATION MAP**

## PROPERTY DETAILS:

- Rare North Seattle location
- Heavy power available
- Overside Grade Level Loading
- Minutes from retail and restaurant amenities on Aurora Avenue
- Quick access to I-5 and future light rail station