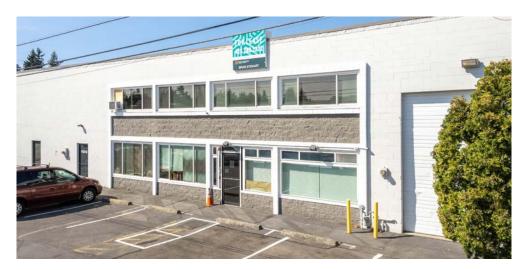

# NORTH SEATTLE INDUSTRIAL BUILDING

938 North 127th Street | Seattle, WA 98133

# SEATTLE WAREHOUSE/ OFFICE SPACE

6,604 SF Available

## PROPERTY DETAILS:

- Rare North Seattle location
- Heavy power available
- Overside Grade Level Loading
- Minutes from retail and restaurant amenities on Aurora Avenue
- Quick access to I-5 and future light rail station