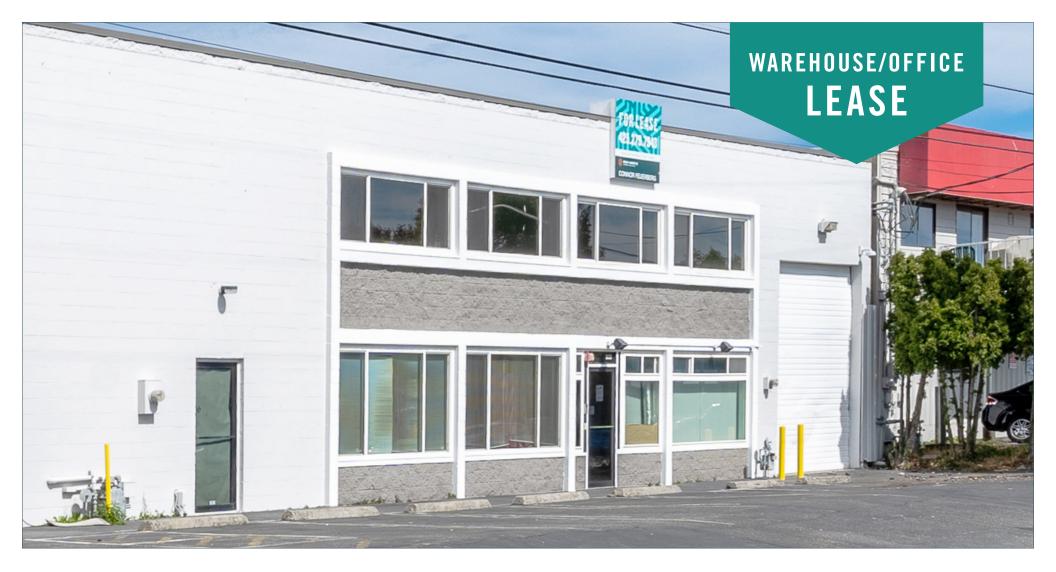

# NORTH SEATTLE INDUSTRIAL BUILDING

938 North 127th Street | Seattle, WA 98133

# SEATTLE WAREHOUSE/ OFFICE SPACE

6,604 SF Available

## PROPERTY DETAILS:

- Rare North Seattle location
- Heavy power available
- Overside Grade Level Loading
- Minutes from retail and restaurant amenities on Aurora Avenue
- Quick access to I-5 and future light rail station