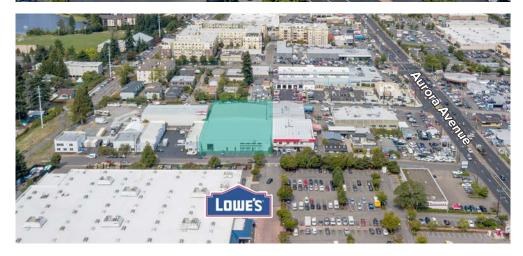

# NORTH SEATTLE INDUSTRIAL BUILDING

938 North 127th Street | Seattle, WA 98133

## PROPERTY DETAILS:

- Rare North Seattle location
- Heavy power available
- Overside Grade Level Loading
- Minutes from retail and restaurant amenities on Aurora Avenue
- Quick access to I-5 and future light rail station