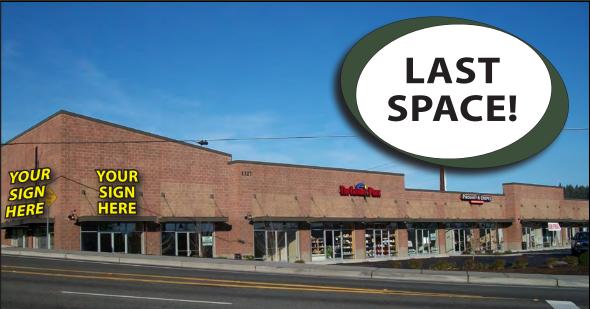

## **NEW Left Hand Turn Signal!**

946 SF Available

\$19.00/SF, NNN

### **FEATURES:**

- Endcap Space with Signage on 2 Faces of the Building
- High Ceilings & Extended Window Line
- Exposure to I-5 | 340,000+ Cars per Day
- Access to the 'Park & Ride' at 112th Street
- Strong Neighborhood Center Location
- "Vanilla-Shell" Condition Provided by Landlord
- New Retail Construction
- Nearby Retail Includes Costco, WinCo, Safeway, Bartell's, 24 Hour Fitness, Les Schwab & Silver Lake Park