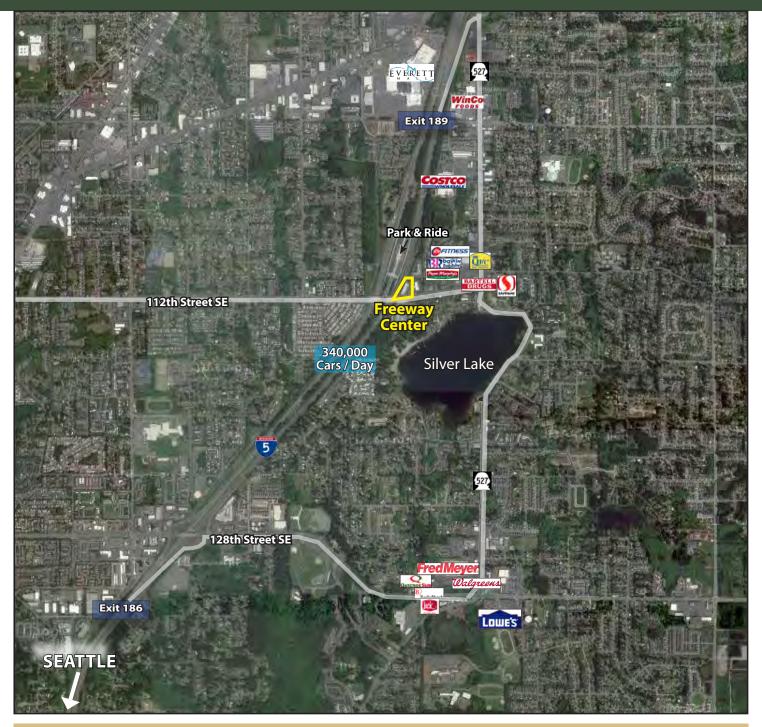

### **FEATURES:**

- Endcap Space with Signage on 2 Faces of the Building
- High Ceilings & Extended Window Line
- Exposure to I-5 | 340,000+ Cars per Day
- Access to the 'Park & Ride' at 112th Street
- Strong Neighborhood Center Location
- "Vanilla-Shell" Condition Provided by Landlord
- New Retail Construction
- Nearby Retail Includes Costco, WinCo, Safeway, Bartell's, 24 Hour Fitness, Les Schwab & Silver Lake Park