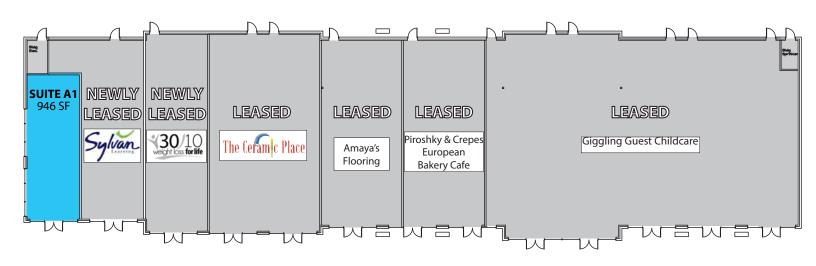

### **Current Tenant Mix:**

Giggling Guest Childcare, Sylvan Learning Center, Amaya's Flooring, The Ceramic Place, Piroshky & Crepes Cafe & 30/10 Weight Loss

Rosen~Harbottle Commercial Real Estate | P.O. Box 5003 Bellevue, WA 98009-5003 phone: (425) 454-3030 fax: (425) 454-6705 | www.rosenharbottle.com