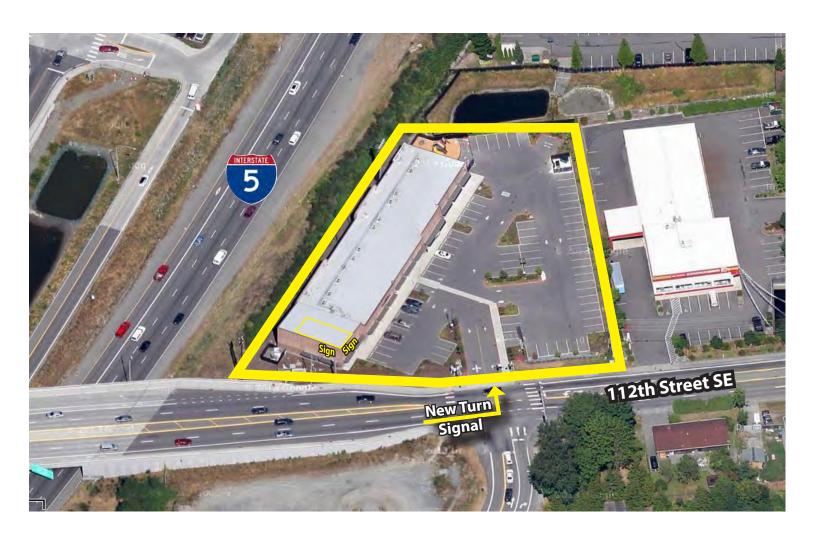

## **NEW Left Hand Turn Signal!**

946 SF Available

\$19.00/SF, NNN

### **FEATURES:**

- Endcap Space with Signage on 2 Faces of the Building
- High Ceilings & Extended Window Line
- Exposure to I-5 | 340,000+ Cars per Day
- Access to the 'Park & Ride' at 112th Street
- Strong Neighborhood Center Location
- "Vanilla-Shell" Condition Provided by Landlord
- New Retail Construction
- Nearby Retail Includes Costco, WinCo, Safeway, Bartell's, 24 Hour Fitness, Les Schwab & Silver Lake Park