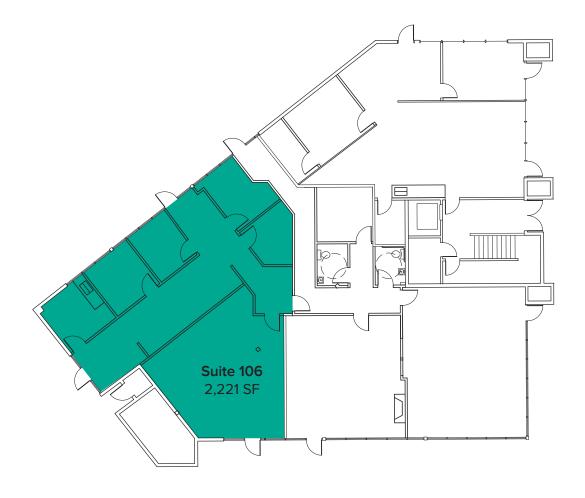

### BUILDING 18910 FLOOR PLAN

#### **SUITE 106**

- Available Now
- 2,221 SF
- \$36.00/SF, Gross
- First Floor Office/Retail Space
- 4 Private Rooms
- Break Room with Kitchenette
- Open Work Area
- Direct and Lobby Entries