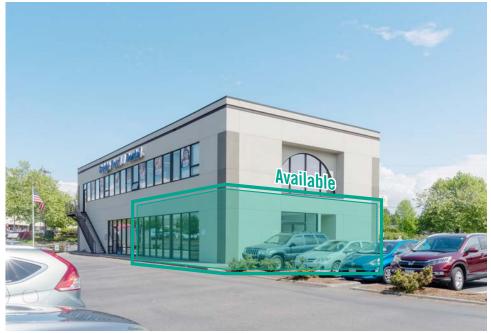

#### **SUITE 106**

- Available Now
- 2,221 SF
- \$36.00/SF, Gross
- First Floor Office/Retail Space
- 4 Private Rooms
- Break Room with Kitchenette
- Open Work Area
- Direct and Lobby Entries