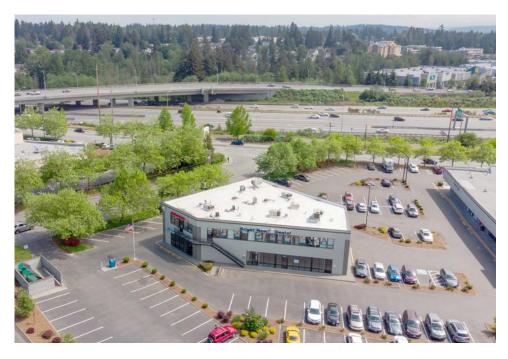

# HIGH-EXPOSURE OFFICE/RETAIL ACROSS FROM ALDERWOOD MALL

2,221 SF Available

\$36.00/SF, Gross

#### **PROPERTY FEATURES:**

- High Exposure Frontage on Alderwood Mall Blvd Near I-5
- Heavy Foot Traffic Location
- 24 Hour Fitness Anchored Center
- Other Tenants Include Daiso, Plato's Closet, Chop It Up Barbershop, & DXL
- 218,969 Cars per Day on I-5
- 21,026+ Cars per Day on 28th Avenue