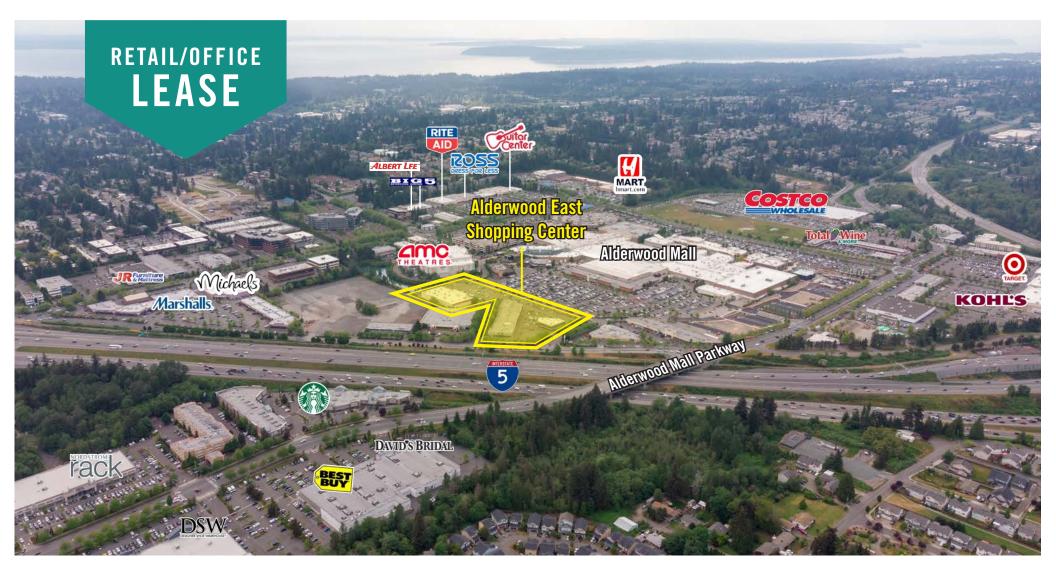

## ALDERWOOD EAST SHOPPING CENTER

18910 - 18930 28th Ave W | Lynnwood, WA

# HIGH-EXPOSURE OFFICE/RETAIL ACROSS FROM ALDERWOOD MALL

2,221 SF Available

\$36.00/SF, Gross

#### **PROPERTY FEATURES:**

- High Exposure Frontage on Alderwood Mall Blvd Near I-5
- Heavy Foot Traffic Location
- 24 Hour Fitness Anchored Center
- Other Tenants Include Daiso, Plato's Closet, Chop It Up Barbershop, & DXL
- 218,969 Cars per Day on I-5
- 21,026+ Cars per Day on 28th Avenue