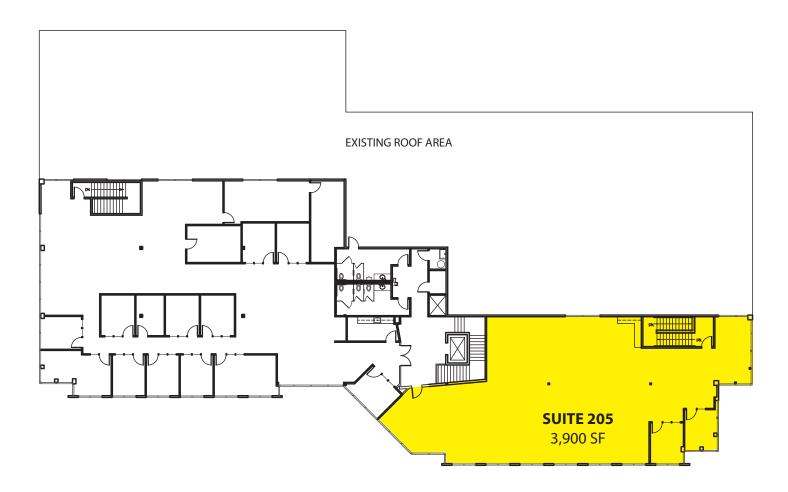

# **RH Tech Center II**

19803 North Creek Parkway N, Bothell, WA 98011

#### **Second Floor**

| Suite | Square Feet |
|-------|-------------|
| 205   | 3,900 SF    |

For more information, contact:

ROSEN~HARBOTTLE COMMERCIAL REAL ESTATE

**Brian Stewart** 

(425) 289-2222

brians@rosenharbottle.com