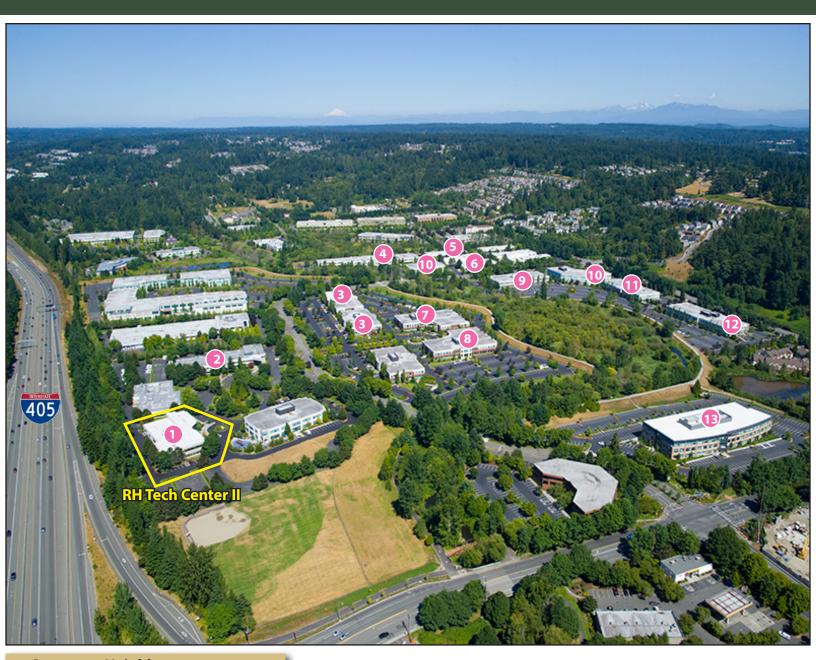

## **RH Tech Center II**

19803 North Creek Parkway N, Bothell, WA 98011

### **Corporate Neighbors**

- 1. Tetra Tech
- 2. T-Mobile
- 3. Puget Sound Energy
- 4. Valeant Pharmaceuticals
- 5. General Dynamics

- 6. AMEC
- 7. Talentwise
- 8. State Farm
- 9. Google
- 10. AT&T

- 11. United Healthcare Services
- 12. Progressive, Banner Bank
- 13. Vertafore