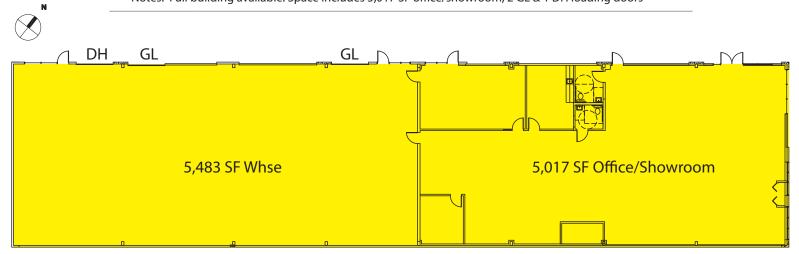

### **Building E**

| Suite                                                                                              | Total SF                 | Rent/ Mo | NNN     | Total/ Mo |  |  |
|----------------------------------------------------------------------------------------------------|--------------------------|----------|---------|-----------|--|--|
| Bldg E                                                                                             | 10,500 SF (5,017 SF ofc) | \$10,337 | \$2,835 | \$13,172  |  |  |
| Notes: Full building available. Space includes 5.017 SE office/showroom, 2.GL & 1.DH loading doors |                          |          |         |           |  |  |