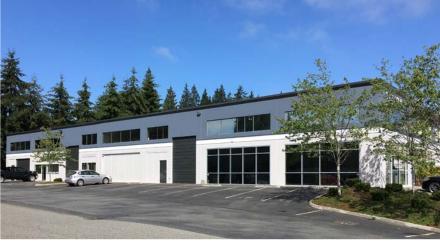

## **Airport Commerce Center**

11604 - 11710 AIRPORT ROAD, EVERETT, WA 98204

# OFFICE/WHSE ON AIRPORT RD

1,746 SF & 10,500 SF Available \$1.35/SF Ofc | \$0.65/SF Whse, NNN

#### **FEATURES:**

- Rare Flex Space Available
- Grade-Level & Dock-High Loading
- Glass Storefronts
- Quick Access to Paine Field, Hwy 99, and I-5
- 22' Clear Height
- Sprinklered Buildings

For more information, contact: