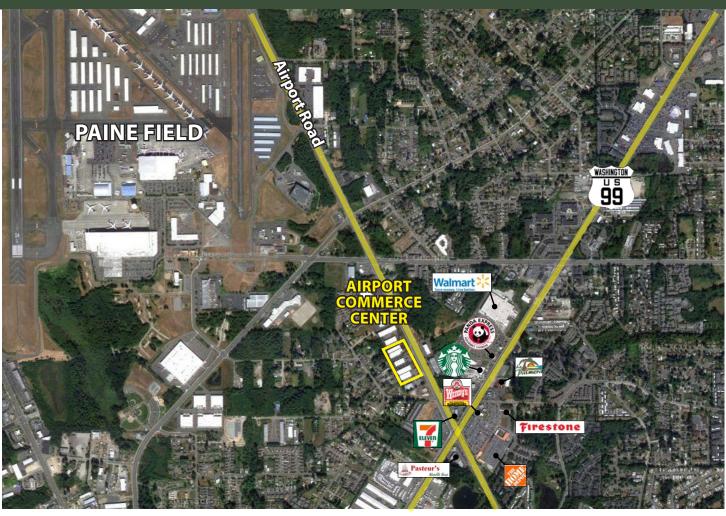

### **Airport Commerce Center**

11520 - 11710 AIRPORT ROAD, EVERETT, WA 98204

# OFFICE/WHSE ON AIRPORT RD

1,746 SF & 10,500 SF Available \$1.35/SF Ofc | \$0.65/SF Whse, NNN

#### **FEATURES:**

- Rare Flex Space Available
- Grade-Level & Dock-High Loading
- Glass Storefronts
- Quick Access to Paine Field, Hwy 99, and I-5
- 22' Clear Height
- Sprinklered Buildings

For more information, contact: