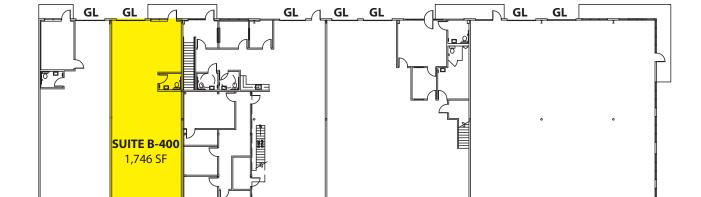

### **Building B**

| Suite | <b>Total SF</b> | Rent/ Mo | NNN   | Total/ Mo |
|-------|-----------------|----------|-------|-----------|
| B-400 | 1,746 SF        | \$1,135  | \$471 | \$1,606   |

Notes: Clear span shell warehouse with 1 GL. 22' clear height.