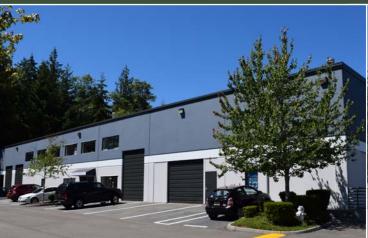

### **Airport Commerce Center**

11520 - 11710 AIRPORT ROAD, EVERETT, WA 98204

# OFFICE/WHSE ON AIRPORT RD

1,746 SF & 10,500 SF Available \$1.35/SF Ofc | \$0.65/SF Whse, NNN

#### **FEATURES:**

- Rare Flex Space Available
- Grade-Level & Dock-High Loading
- Glass Storefronts
- Quick Access to Paine Field, Hwy 99, and I-5
- 22' Clear Height
- Sprinklered Buildings

For more information, contact: