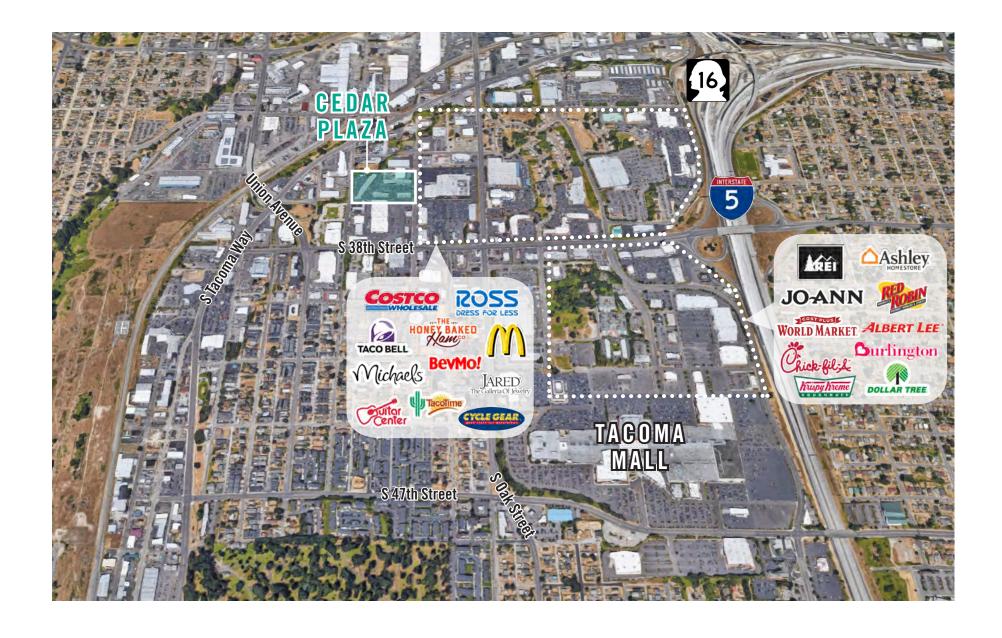

# **LOCATION MAP**

#### PROPERTY DETAILS:

- Near Tacoma Mall and retail/restaurant amenities
- Neighboring anchor retailers include: Ross,
  Guitar Center, Michael's, McDonald's, Costco, & more
- Ample parking
- Quick access to I-5 and Highway-16
- Pylon signage available