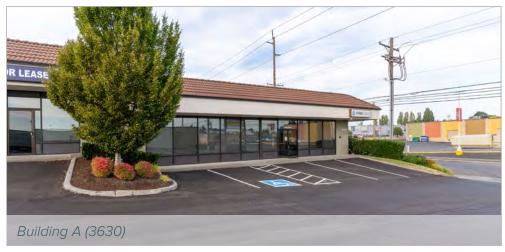

# BUILDING A (3630)

| Suite | Square Feet         | Rate                  | Notes                                                                                                                                                                                         |
|-------|---------------------|-----------------------|-----------------------------------------------------------------------------------------------------------------------------------------------------------------------------------------------|
| А     | 3,840 SF - 5,380 SF | \$21.00/SF, Mod Gross | Endcap space with retail frontage on S Cedar Street. Suite includes open work area, several private offices, and 2 restrooms. Contiguous with Suite C for a total of 5,380 SF. Available now. |
| С     | 1,540 SF - 5,380 SF | \$21.00/SF, Mod Gross | Retail/Office space with open work area and 1 restroom. Contiguous with Suite A for a total of 5,380 SF. <b>Available now.</b>                                                                |
| M/R   | 1,907 SF - 7,680 SF | \$21.00/SF, Mod Gross | Former restaurant space with open work area. Available with 30 days' notice.                                                                                                                  |