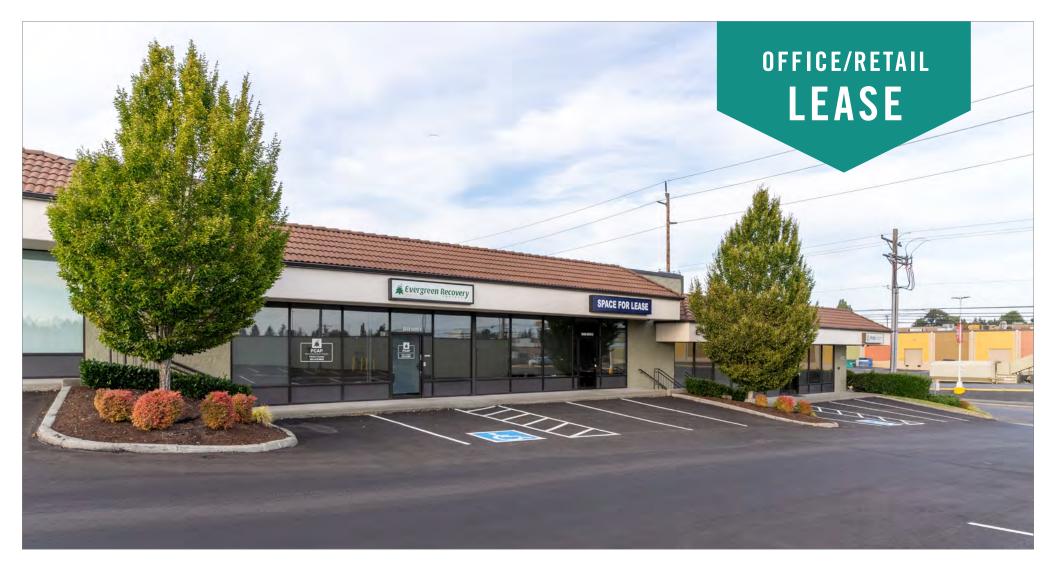

# **CEDAR PLAZA**

3630 - 3680 S Cedar Street, Tacoma, WA 98409

Jack Rosen

425.289.2221 jack@rosenharbottle.com

# TACOMA OFFICE/RETAIL SPACES

1,540 SF - 7,680 SF Available \$21.00/SF, Modified Gross

#### PROPERTY DETAILS:

- Near Tacoma Mall and retail/restaurant amenities
- Neighboring anchor retailers include: Ross,
  Guitar Center, Michael's, McDonald's, Costco, & more
- Ample parking
- Quick access to I-5 and Highway-16
- Pylon signage available