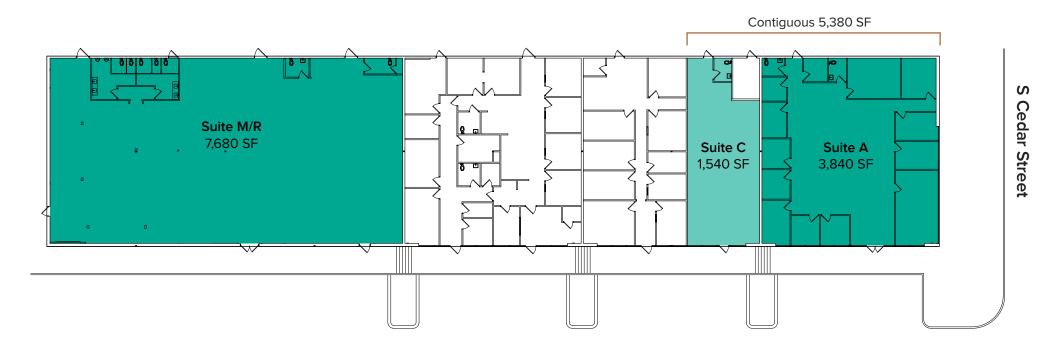

# BUILDING A (3630)

| Suite | Square Feet         | Rate                  | Notes                                                                                                                                                                                         |
|-------|---------------------|-----------------------|-----------------------------------------------------------------------------------------------------------------------------------------------------------------------------------------------|
| А     | 3,840 SF - 5,380 SF | \$21.00/SF, Mod Gross | Endcap space with retail frontage on S Cedar Street. Suite includes open work area, several private offices, and 2 restrooms. Contiguous with Suite C for a total of 5,380 SF. Available now. |
| С     | 1,540 SF - 5,380 SF | \$21.00/SF, Mod Gross | Retail/Office space with open work area and 1 restroom. Contiguous with Suite A for a total of 5,380 SF. <b>Available now.</b>                                                                |
| M/R   | 1,907 SF - 7,680 SF | \$21.00/SF, Mod Gross | Former restaurant space with open work area. Available with 30 days' notice.                                                                                                                  |

### SUITE 3630-M/R SAMPLE FLOOR PLAN