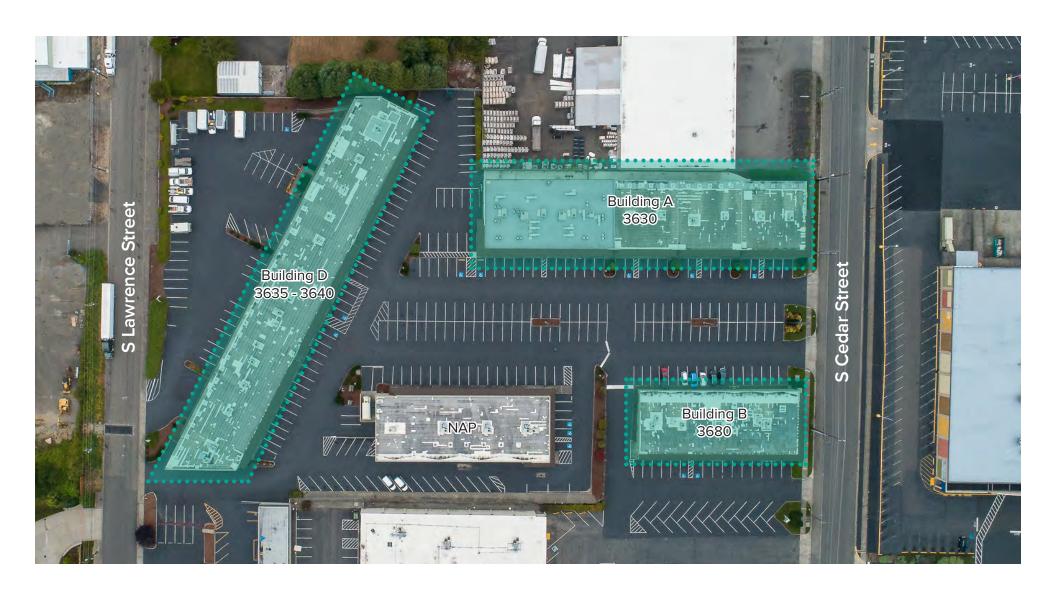

<b>Available now.</b>                                                                |
| M/R   | 1,907 SF - 7,680 SF | \$21.00/SF, Mod Gross | Former restaurant space with open work area. Available with 30 days' notice.                                                                                                                  |





### SUITE 3630-M/R SAMPLE FLOOR PLAN

#### **SUITE R FEATURES**

- Endcap Retail/Office Space
- 3,853 SF
- · Open floor layout
- 2 restrooms
- Direct front & back entrances

#### **SUITE P FEATURES**

- Retail/Office Space
- 1.907 SF
- Open floor layout
- 1 private restroom
- Direct front & back entrances

#### **SUITE M FEATURES**

- Retail/Office Space
- 1,920 SF
- Open floor layout
- 1 private restroom
- Direct front & back entrances





# SITE PLAN





# **LOCATION MAP**