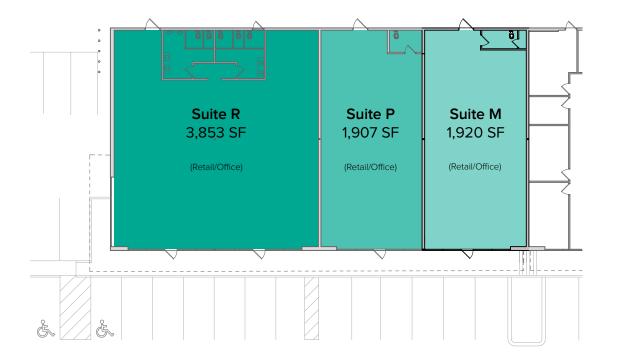

#### **SUITE R FEATURES**

- Endcap Retail/Office Space
- 3,853 SF
- · Open floor layout
- 2 restrooms
- Direct front & back entrances

#### **SUITE P FEATURES**

- Retail/Office Space
- 1.907 SF
- Open floor layout
- 1 private restroom
- Direct front & back entrances

#### **SUITE M FEATURES**

- Retail/Office Space
- 1,920 SF
- Open floor layout
- 1 private restroom
- Direct front & back entrances