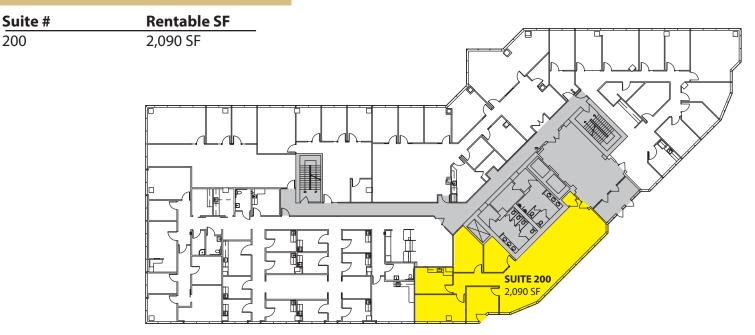

#### **Second Floor**

#### **First Floor**

| Suite # | <b>Rentable SF</b> |
|---------|--------------------|
| 120     | 2,862 SF           |
| 130     | 3,280 SF           |
| Total   | 6,142 SF           |

Rosen~Harbottle Commercial Real Estate | PO Box 5003, Bellevue, WA 98009-5003 | Phone: (425) 454-3030 Fax: (425) 454-6705 | www.rosenharbottle.com