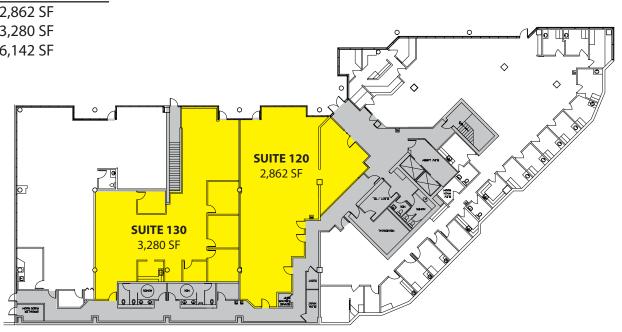

#### **First Floor**

| Suite # | <b>Rentable SF</b> |
|---------|--------------------|
| 120     | 2,862 SF           |
| 130     | 3,280 SF           |
| Total   | 6,142 SF           |

Rosen~Harbottle Commercial Real Estate | PO Box 5003, Bellevue, WA 98009-5003 | Phone: (425) 454-3030 Fax: (425) 454-6705 | www.rosenharbottle.com