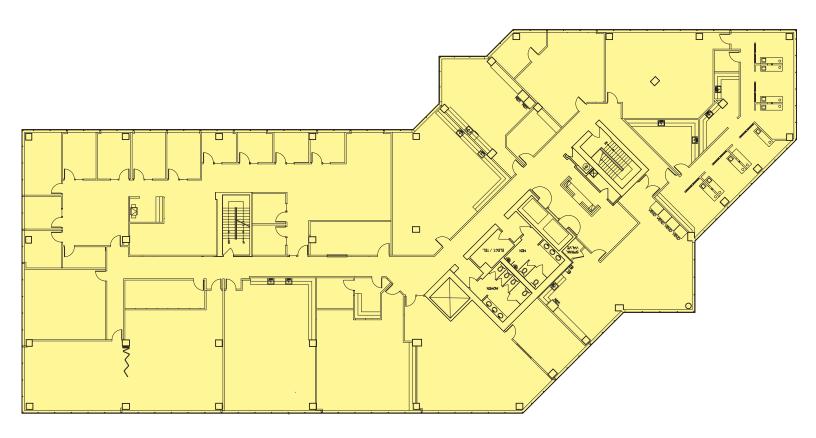

### **Fourth Floor**

### **Full Floor Available**

| Suite | Square Feet      | Available |
|-------|------------------|-----------|
| 400   | ~8,000-19,636 SF | 60 days   |

### - Building Signage Available -

19401 40th Avenue W, Lynnwood, WA 98036