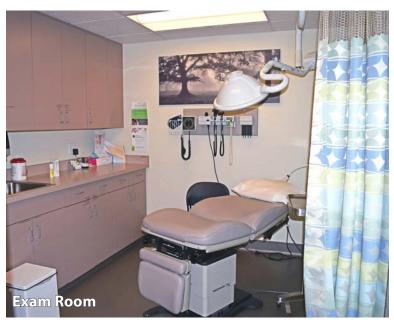

### **Suite 100: Amenities & Features**

- Full medical improvements in place
- Direct Entry & Separate Back Entrance
- Many exam rooms with plumbing
- Reception and waiting room
- Lab room
- Kitchenette and breakroom