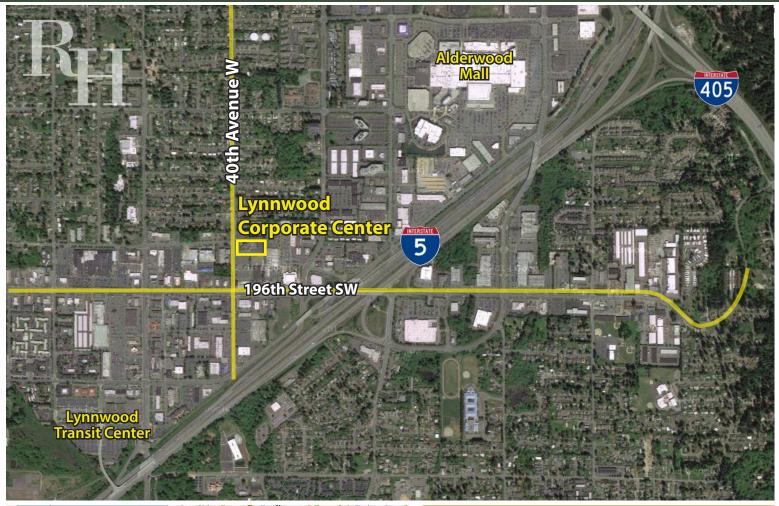

19401 40th Avenue W, Lynnwood, WA 98036

For more information, contact:

### **FEATURES:**

- Extensive Windowline
- Professional Tenant Mix
- Outstanding Access to I-5 & I-405
- Less than 1 Mile from Lynnwood Transit Center

Rosen~Harbottle Commercial Real Estate | P.O. Box 5003 Bellevue, WA 98009-5003 phone: (425) 454-3030 fax: (425) 454-6705 | www.rosenharbottle.com