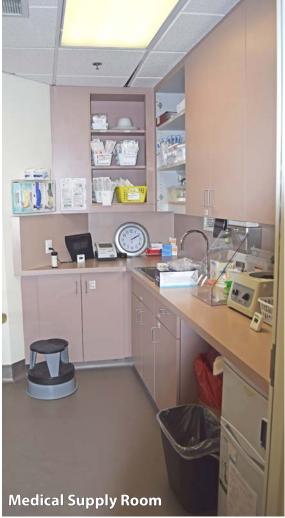

### **Suite 100: Amenities & Features**

- Full medical improvements in place
- Direct Entry & Separate Back Entrance
- Many exam rooms with plumbing
- Reception and waiting room
- Lab room
- Kitchenette and breakroom

- Internal restrooms
- Medical supply room
- Insurance/billing office
- Several POs
- Open work area

19401 40th Avenue W, Lynnwood, WA 98036

Rosen~Harbottle Commercial Real Estate | PO Box 5003, Bellevue, WA 98009-5003 | Phone: (425) 454-3030 Fax: (425) 454-6705 | www.rosenharbottle.com