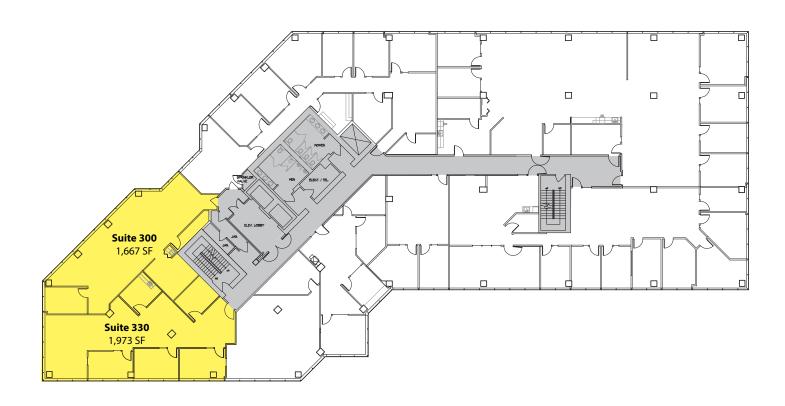

### **Third Floor**

| Suite      | <b>Square Feet</b> | Available |
|------------|--------------------|-----------|
| 300        | 1,667 SF           | 8/1/2017  |
| 330        | 1,973 SF           | 7/1/2017  |
| Contiguous | 3,640 SF           | 8/1/2017  |

19401 40th Avenue W, Lynnwood, WA 98036