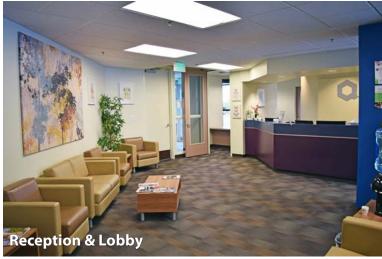

### **Suite 100: Amenities & Features**

- Full medical improvements in place
- Direct Entry & Separate Back Entrance
- Many exam rooms with plumbing
- Reception and waiting room
- Lab room
- Kitchenette and breakroom