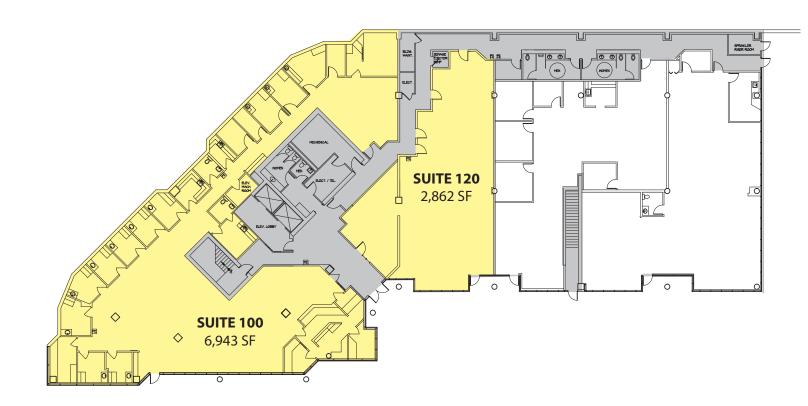

#### **First Floor**

| Suite      | <b>Square Feet</b> | <b>Available</b> |
|------------|--------------------|------------------|
| 100        | 6,943 SF           | NOW              |
| 120        | 2,862 SF           | NOW              |
| Contiguous | 9,805 SF           |                  |

### **Suite 100: Amenities & Features**

- Full medical improvements in place
- Direct Entry & Separate Back Entrance
- Many exam rooms with plumbing
- Reception and waiting room
- Lab room
- Kitchenette and breakroom

- Internal restrooms
- Medical supply room
- Insurance/billing office
- Several POs
- Open work area

19401 40th Avenue W, Lynnwood, WA 98036

Rosen~Harbottle Commercial Real Estate | PO Box 5003, Bellevue, WA 98009-5003 | Phone: (425) 454-3030 Fax: (425) 454-6705 | www.rosenharbottle.com