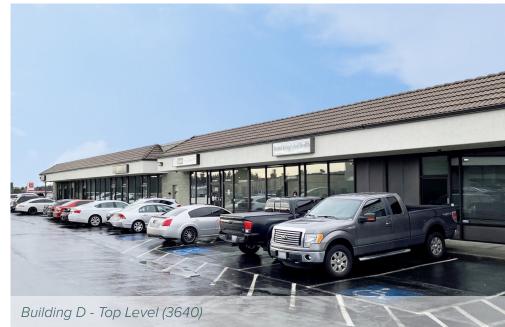

## BUILDING D (3640) TOP LEVEL FLOOR PLAN

| Suite | Square Feet         | Rate              | Notes                                                                                                                                                        |
|-------|---------------------|-------------------|--------------------------------------------------------------------------------------------------------------------------------------------------------------|
| Н     | 1,200 SF            | \$21.00/SF, Gross | Retail/Office space with open work area, 4 private rooms, and 1 restroom.  Available 3/1/2023.                                                               |
| M/O   | 2,427 SF - 3,667 SF | \$21.00/SF, Gross | Retail/Office space with reception area, several private rooms, and 2 restrooms. Contiguous with Suite P for a total of 3,667 SF. <b>Available 3/1/2023.</b> |
| Р     | 1,240 SF - 3,667 SF | \$21.00/SF, Gross | Retail/Office space with private rooms, 1 restroom, and kitchenette. Contiguous with Suite M/O for a total of 3,667 SF. <b>Available 2/1/2023</b> .          |
| U     | 1,800 SF            | \$21.00/SF, Gross | Retail/Office space with open work area, 2 private rooms, and 1 restroom.  Available 4/1/2023.                                                               |