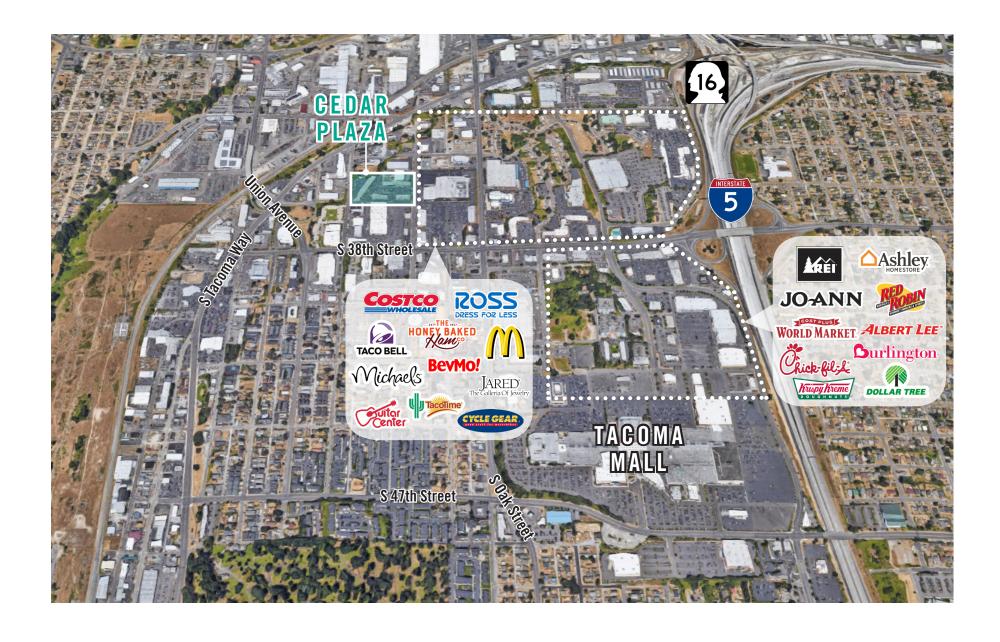

, 4 private rooms, and 1 restroom.  Available 3/1/2023.                                                               |
| M/O   | 2,427 SF - 3,667 SF | \$21.00/SF, Gross | Retail/Office space with reception area, several private rooms, and 2 restrooms. Contiguous with Suite P for a total of 3,667 SF. <b>Available 3/1/2023.</b> |
| Р     | 1,240 SF - 3,667 SF | \$21.00/SF, Gross | Retail/Office space with private rooms, 1 restroom, and kitchenette. Contiguous with Suite M/O for a total of 3,667 SF. <b>Available 2/1/2023</b> .          |
| U     | 1,800 SF            | \$21.00/SF, Gross | Retail/Office space with open work area, 2 private rooms, and 1 restroom.  Available 4/1/2023.                                                               |





### SITE PLAN





#### **LOCATION MAP**