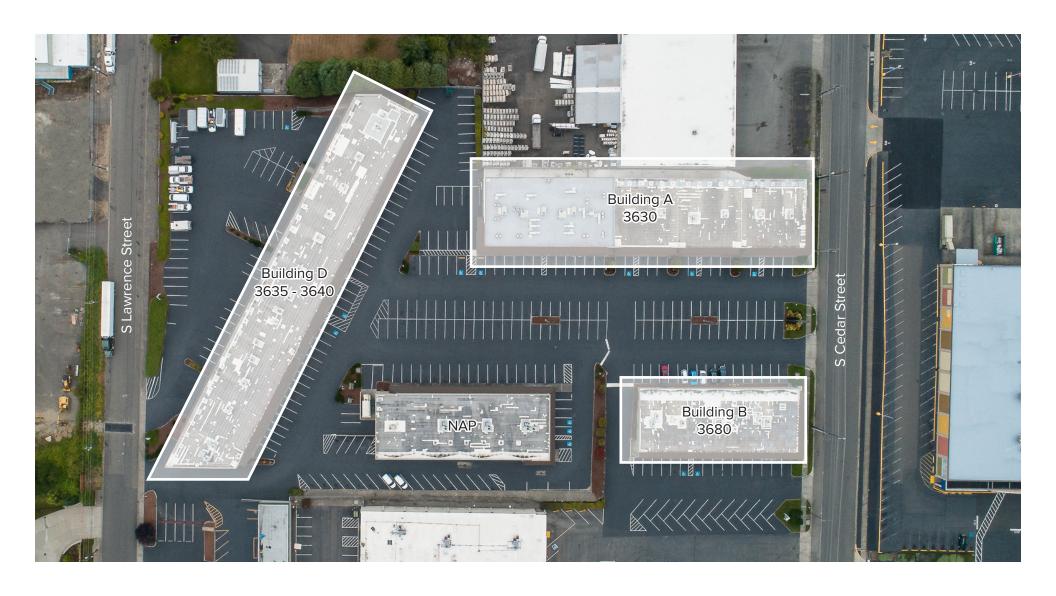

e space with open work area, 4 private rooms, and 1 restroom.  Available 3/1/2023.                                                               |
| M/O   | 2,427 SF - 3,667 SF | \$21.00/SF, Gross | Retail/Office space with reception area, several private rooms, and 2 restrooms. Contiguous with Suite P for a total of 3,667 SF. <b>Available 3/1/2023.</b> |
| Р     | 1,240 SF - 3,667 SF | \$21.00/SF, Gross | Retail/Office space with private rooms, 1 restroom, and kitchenette. Contiguous with Suite M/O for a total of 3,667 SF. <b>Available 2/1/2023</b> .          |
| U     | 1,800 SF            | \$21.00/SF, Gross | Retail/Office space with open work area, 2 private rooms, and 1 restroom.  Available 4/1/2023.                                                               |





### SITE PLAN





#### **LOCATION MAP**