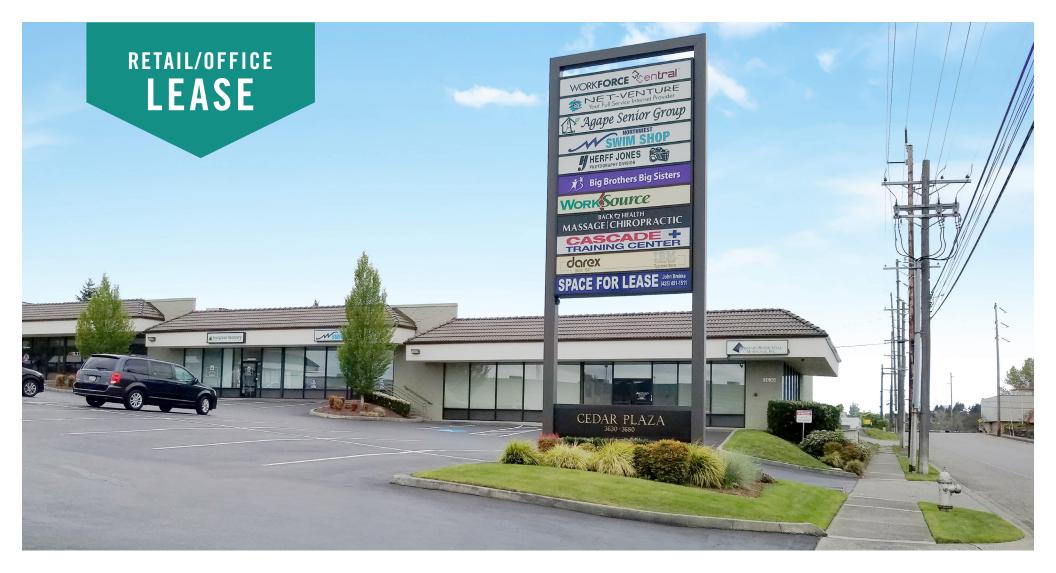

#### **CEDAR PLAZA**

3630 - 3680 S Cedar Street, Tacoma, WA 98409

Jack Rosen

425.289.2221 jack@rosenharbottle.com

# RETAIL/OFFICE SPACES NEAR TACOMA MALL

1,200 SF - 3,940 SF Available \$21.00 - \$25.00/SF, Gross

#### PROPERTY DETAILS:

- Minutes from Tacoma Mall and retail/restaurant amenities
- Neighboring anchor retailers include: Ross, Guitar Center,
   Michael's, McDonald's, Costco, and more
- Ample parking
- Quick access to I-5 and Highway-16
- Pylon signage available