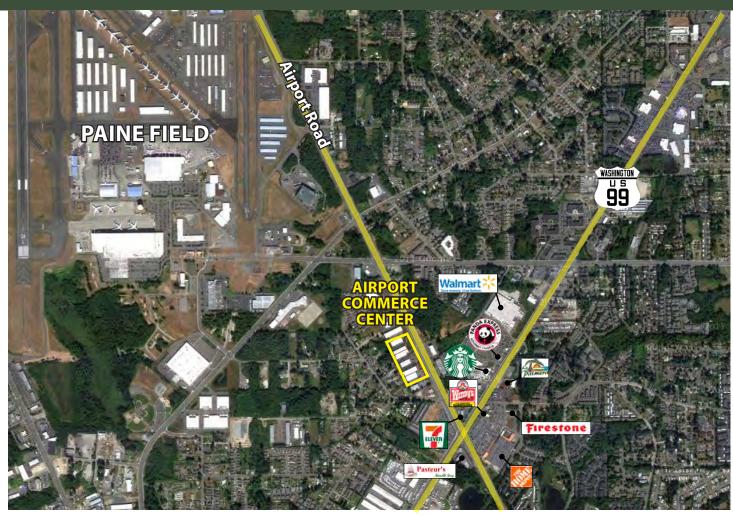

### FEATURES:

- Rare Flex Space Available
- Grade-Level & Dock-High Loading
- Glass Storefronts
- Quick Access to Paine Field, Hwy 99, and I-5
- 22' Clear Height
- Sprinklered Buildings

Rosen~Harbottle Commercial Real Estate | P.O. Box 5003 Bellevue, WA 98009-5003 phone: (425) 454-3030 fax: (425) 454-6705 | www.rosenharbottle.com