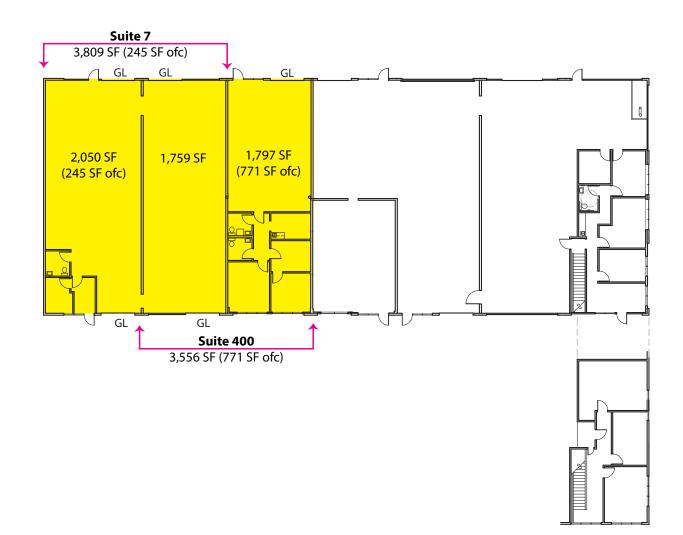

### **Building F**

| Suite                                                                                              | Total SF                | Rent/ Mo | NNN     | Total/ Mo |  |  |
|----------------------------------------------------------------------------------------------------|-------------------------|----------|---------|-----------|--|--|
| F-7/F-400                                                                                          | 5,606 SF (1,016 SF ofc) | \$4,355  | \$1,514 | \$5,868   |  |  |
| Notes: Suites F-7 & F-400 are contiguous for 5,606 SF (1,016 SF office) total.                     |                         |          |         |           |  |  |
| F-7                                                                                                | 3,809 SF (245 SF ofc)   | \$2,647  | \$1,028 | \$3,675   |  |  |
| Notes: Open warehouse with split bays, cross loading 4 GLs, 1 RR and small office.                 |                         |          |         |           |  |  |
| F-400                                                                                              | 3,556 SF (771 SF ofc)   | \$2,851  | \$960   | \$3,811   |  |  |
| Notes: Open warehouse with 3 GLs and cross loading. Office includes 2 POs, 2 RRS, and kitchenette. |                         |          |         |           |  |  |