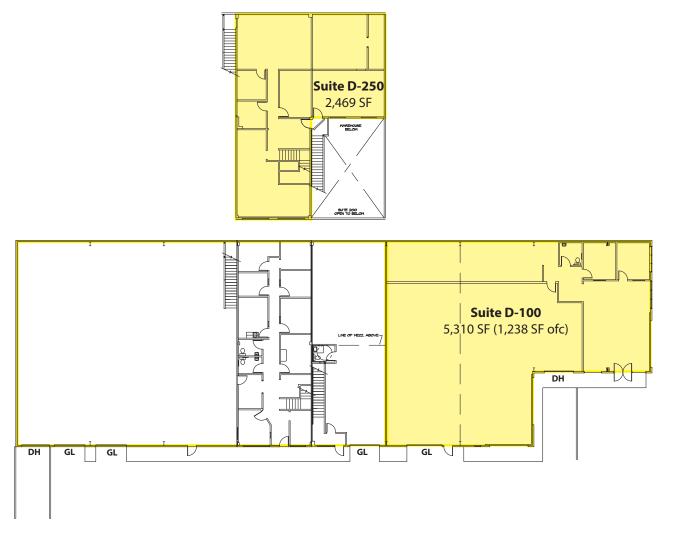

### **Building D**

| Suite                                                                                               | Total SF                 | Rent/ Mo | NNN     | Total/ Mo |  |  |
|-----------------------------------------------------------------------------------------------------|--------------------------|----------|---------|-----------|--|--|
| Bldg D                                                                                              | 16,610 SF (3,008 SF ofc) | \$12,902 | \$4,485 | \$17,387  |  |  |
| Notes: Full building available. Space includes 2,469 SF mezzanine office. 4 GL & 2 DH loading doors |                          |          |         |           |  |  |
| D-100                                                                                               | 5,310 SF (1,238 SF ofc)  | \$4,318  | \$1,434 | \$5,752   |  |  |
| Notes: Endcap space with visibility to Airport Road. 1 DH & 1 GL.                                   |                          |          |         |           |  |  |
| D-250                                                                                               | 2,469 SF                 | \$1,605  | \$667   | \$2,272   |  |  |
| Notes: 2nd Floor office. 3 POs, reception, conference room, open area and natural light.            |                          |          |         |           |  |  |