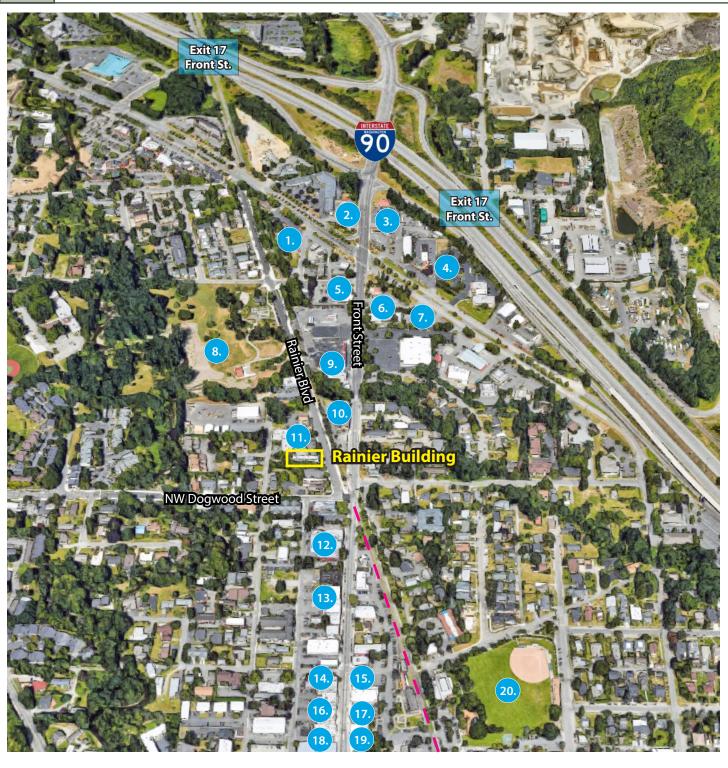

#### FIRST STORY

- The Rainier Trail
- 1. Benjamin Moore
- 2. BigO Tires
- 3. CarToys
- 4. Virginia Mason Medical Center
- 5. Bank of America
- 6. Coconut Thai
- 7. Bright Horizons
- 8. Confluence Park
- 9. Darigold
- 10. Forest Fairy Bakery
- 11. State Farm
- 12. Village Theater
- 13. Levitate Gastropub
- 14. Montalcino
- 15. Subway Domino's
- 16. Las Margaritas
- 17. Stan's Bar-B-Q
- 18. Issaquah Library
- 19. Jak's Grill
- 20. Depot Park
  - Veteran's Memorial Field