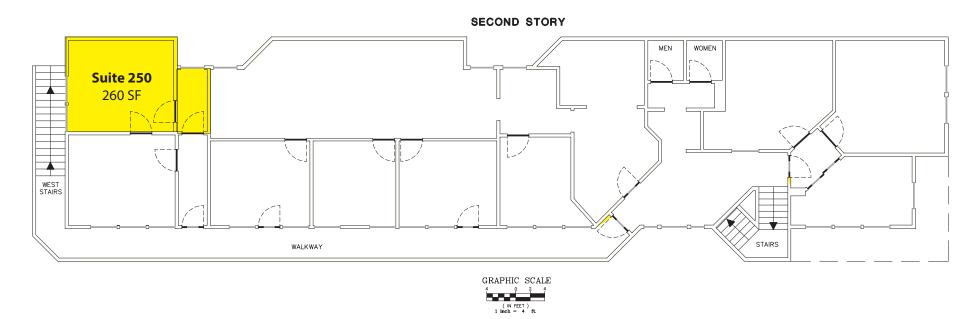

| Suite | Square Feet | Rent               |
|-------|-------------|--------------------|
| 250   | 260 SF      | \$850.00/Mo, Gross |