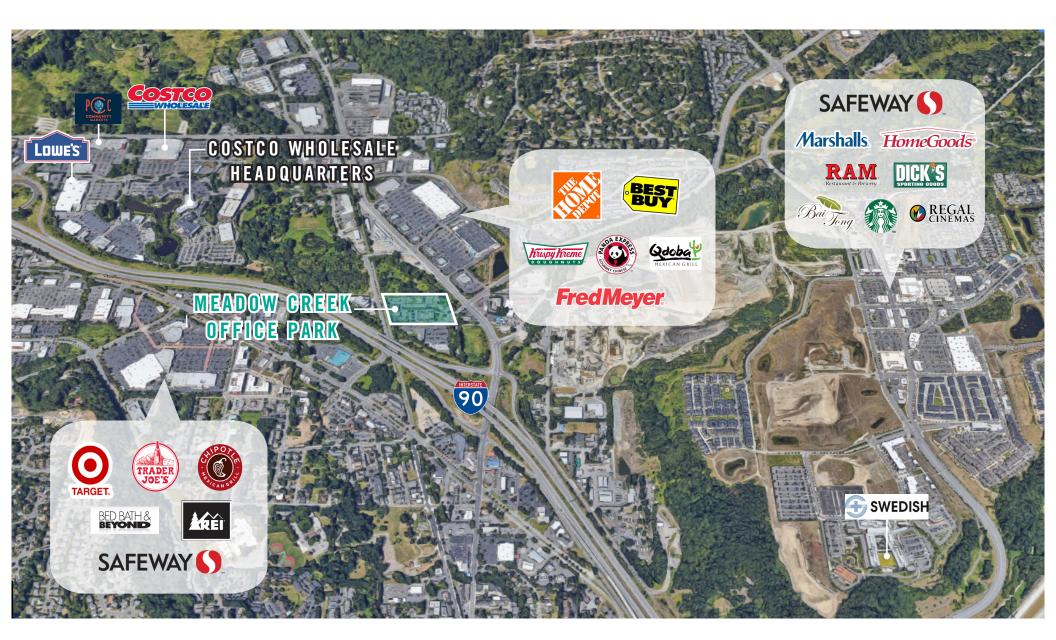

#### OFFICE PARK DETAILS:

- Minutes from Costco Headquarters
- Amazing Location off I-90 at Front St/E Lake Sammamish Pkwy
- Nearby Amenities Include Retailers, Grocers, Restaurants, Hospital & Parks
- Park-Like, Campus Setting with Free Surface Parking

# LOCATION MAP