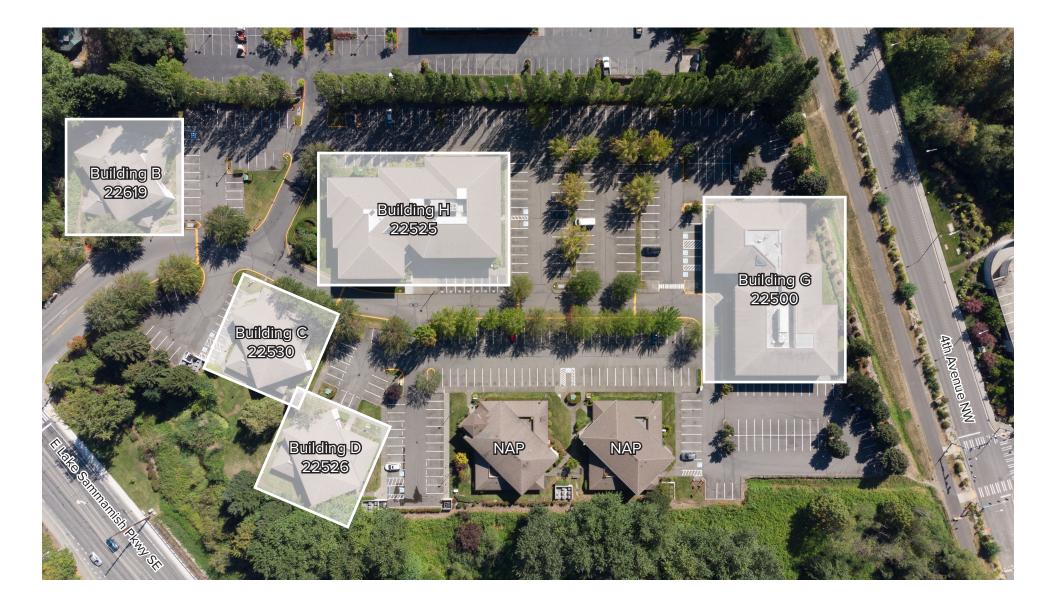

rosenharbottle.com







#### ISSAQUAH CLASS A OFFICE Spaces available

716 SF - 1,852 SF Available \$28.00 - \$32.00/SF, NNN

#### OFFICE PARK DETAILS:

- Minutes from Costco Headquarters
- Amazing Location off I-90 at Front St/E Lake Sammamish Pkwy
- Nearby Amenities Include Retailers, Grocers, Restaurants, Hospital & Parks
- Park-Like, Campus Setting with Free Surface Parking



### BUILDING D (22526) FIRST LEVEL FLOOR PLAN





### BUILDING D (22526) Second Level Floor Plan

| Suite | Square Feet | Rate            |
|-------|-------------|-----------------|
| D-230 | 716 SF      | \$32.00/SF, NNN |

Second floor medical/office space with 3 private rooms, reception area, and break room with kitchenette. **Available 5/1/2023.** 





## BUILDING G (22500) Second Level Floor Plan











PO Box 5003 Bellevue, WA 98009 - 5003



# LOCATION MAP