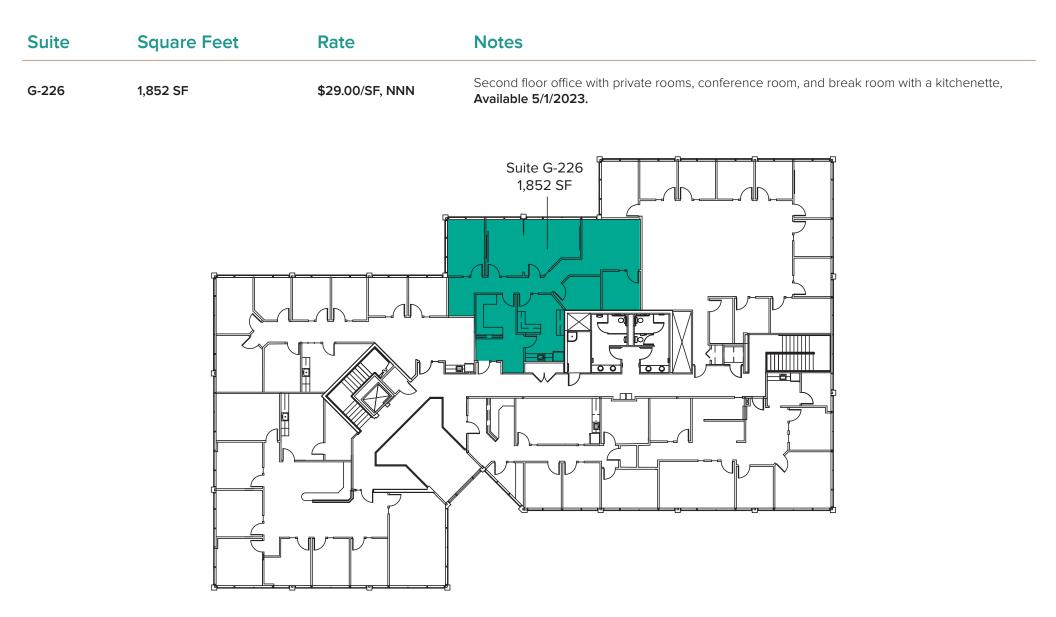

## BUILDING G (22500) Second Level Floor Plan

PO Box 5003 Bellevue, WA 98009 - 5003