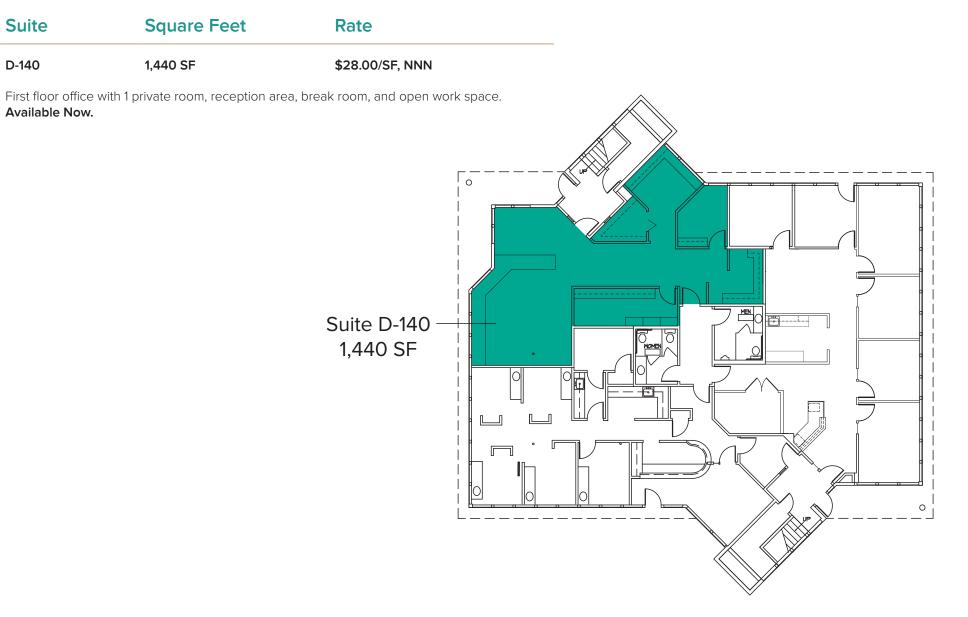

# MEADOW CREEK OFFICE PARK

#### 22500 - 22619 SE 64th Place | Issaquah, WA

Brian Stewart

425.289.2222 brians@rosenharbottle.com

425.454.3030 rosenharbottle.com







#### ISSAQUAH CLASS A OFFICE Spaces available

716 SF - 1,852 SF Available \$28.00 - \$32.00/SF, NNN

#### OFFICE PARK DETAILS:

- Minutes from Costco Headquarters
- Amazing Location off I-90 at Front St/E Lake Sammamish Pkwy
- Nearby Amenities Include Retailers, Grocers, Restaurants, Hospital & Parks
- Park-Like, Campus Setting with Free Surface Parking



### BUILDING D (22526) FIRST LEVEL FLOOR PLAN





### BUILDING D (22526) Second Level Floor Plan

| Suite | Square Feet | Rate            |
|-------|-------------|-----------------|
| D-230 | 716 SF      | \$32.00/SF, NNN |

Second floor medical/office space with 3 private rooms, reception area, and break room with kitchenette. **Available 5/1/2023.** 





## BUILDING G (22500) Second Level Floor Plan











PO Box 5003 Bellevue, WA 98009 - 5003



# LOCATION MAP