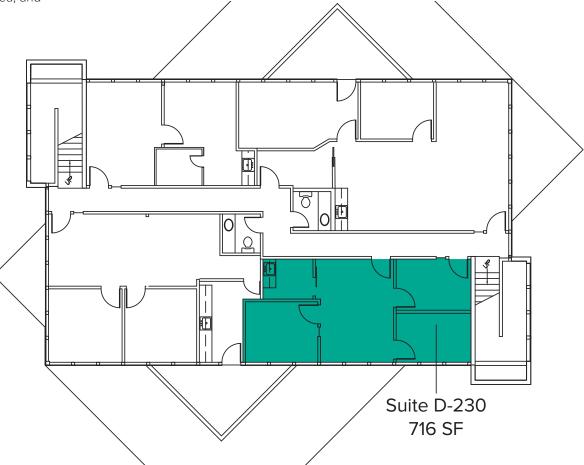

### BUILDING D (22526) Second Level Floor Plan

| Suite | Square Feet | Rate            |
|-------|-------------|-----------------|
| D-230 | 716 SF      | \$32.00/SF, NNN |

Second floor medical/office space with 3 private rooms, reception area, and break room with kitchenette. **Available 5/1/2023.** 