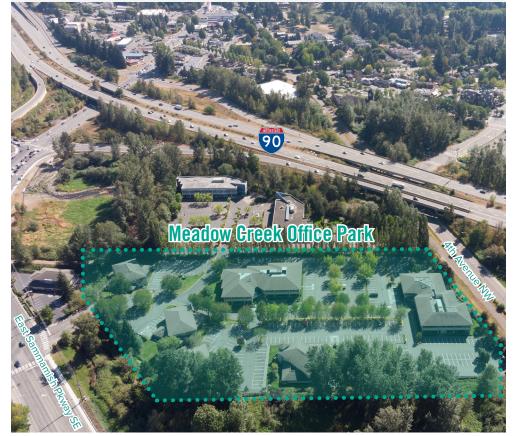

# LOCATION MAP

#### OFFICE PARK DETAILS:

- Minutes from Costco Headquarters
- Amazing Location off I-90 at Front St/E Lake Sammamish Pkwy
- Nearby Amenities Include Retailers, Grocers, Restaurants, Hospital & Parks
- Park-Like, Campus Setting with Free Surface Parking