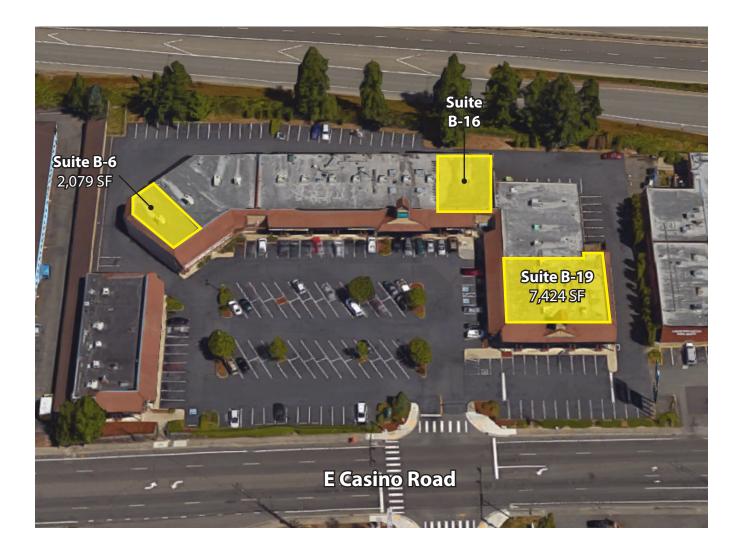

### **AVAILABLE SPACE**

| Suite | Square Feet | Available |
|-------|-------------|-----------|
| B-6   | 2,079       | Now       |
| B-16  | 2,704       | Now       |
| B-19  | 7,424       | Now       |