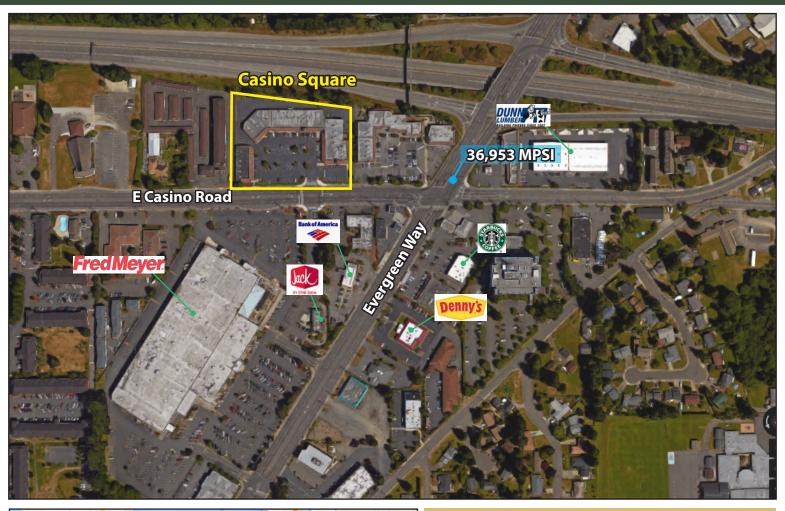

#### **FEATURES:**

- Across the Street from Fred Meyer
- Fully-Improved, 7,424 SF Restaurant Space Available
  - Ready for New Operator
- 1 Block from High-Traffic Intersection of Evergreen Way
- Abundant Parking
- Storefront & Street Signage