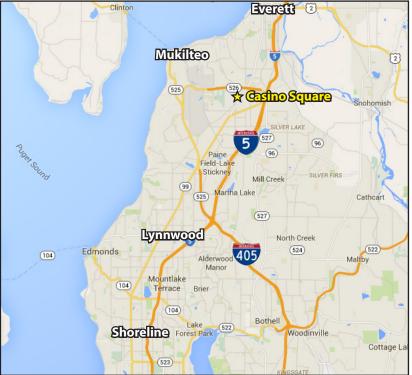

#### **FEATURES:**

- Across the Street from Fred Meyer
- Fully-Improved, 7,424 SF Restaurant Space Available
  - Ready for New Operator
- 1 Block from High-Traffic Intersection of Evergreen Way
- Abundant Parking
- Storefront & Street Signage