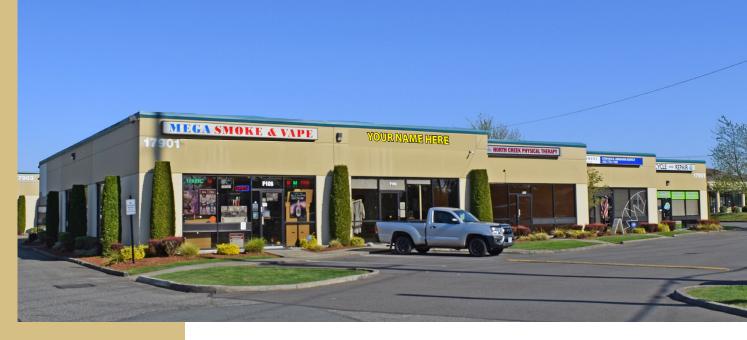

## **NORTHCREEK BUSINESS PARK**

17901 Bothell-Everett Highway, Bothell, WA 98012

For more information, contact:

### **HIGH-VISIBILITY RETAIL/FLEX SPACE**

1,641 SF Available

### **FEATURES:**

- Bothell-Everett Highway Frontage
- Monument & Pylon Signage Available
- 31,000 Cars per Day on Bothell-Everett Hwy
- Ample Glass
- Grade-Level Loading
- Quality Concrete-Tilt

Rosen~Harbottle Commercial Real Estate | P.O. Box 5003 Bellevue, WA 98009-5003 phone: (425) 454-3030 fax: (425) 454-6705 | www.rosenharbottle.com