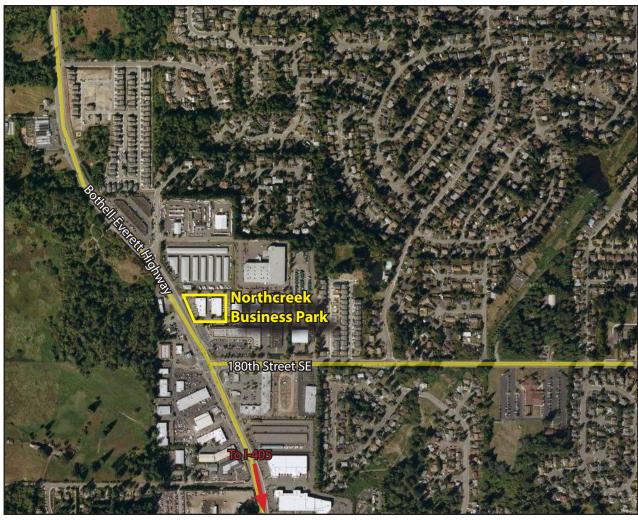

## **NORTHCREEK BUSINESS PARK**

17901 Bothell-Everett Highway, Bothell, WA 98012

For more information, contact:

### **FEATURES:**

- Bothell-Everett Highway Frontage
- Monument & Pylon Signage Available
- 31,000 Cars per Day on Bothell-Everett Hwy
- Ample Glass
- Grade-Level Loading
- Quality Concrete-Tilt

Rosen~Harbottle Commercial Real Estate | P.O. Box 5003 Bellevue, WA 98009-5003 phone: (425) 454-3030 fax: (425) 454-6705 | www.rosenharbottle.com