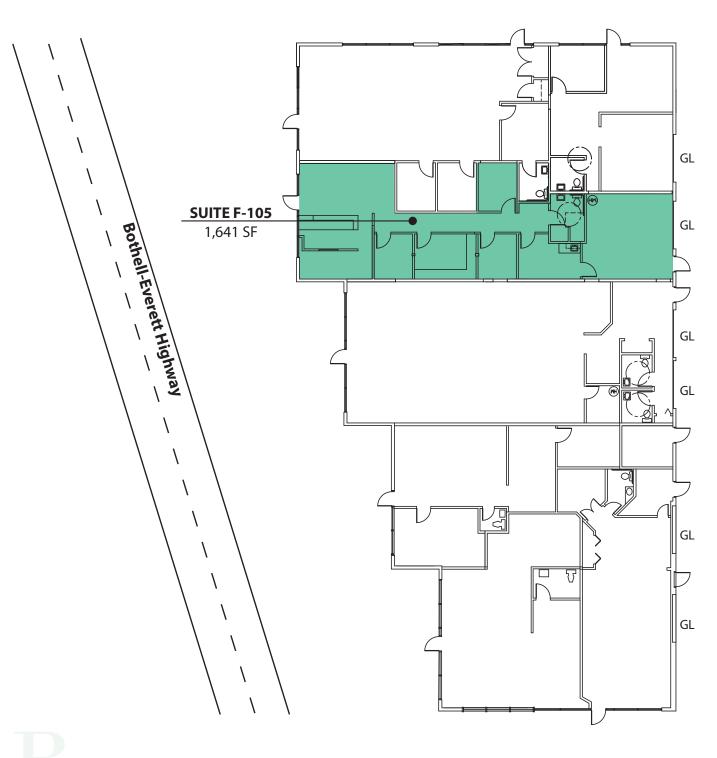

### **HIGH-VISIBILITY RETAIL/FLEX SPACE**

1,641 SF Available

### **Available Space**

| Suite | <b>Square Footage</b> | Rent            | Available |
|-------|-----------------------|-----------------|-----------|
| F-105 | 1,641 SF              | \$21.00/SF, NNN | 1/1/2019  |