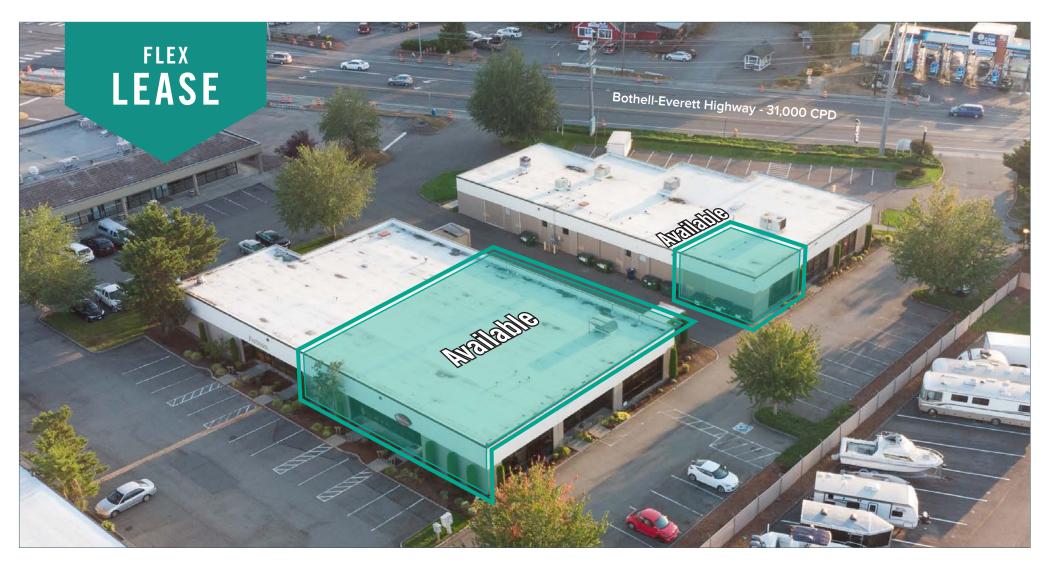

# **NORTHCREEK BUSINESS PARK**, Building E & Building F

### 17901 - 17909 Bothell-Everett Highway | Bothell, WA

## LOCATION MAP