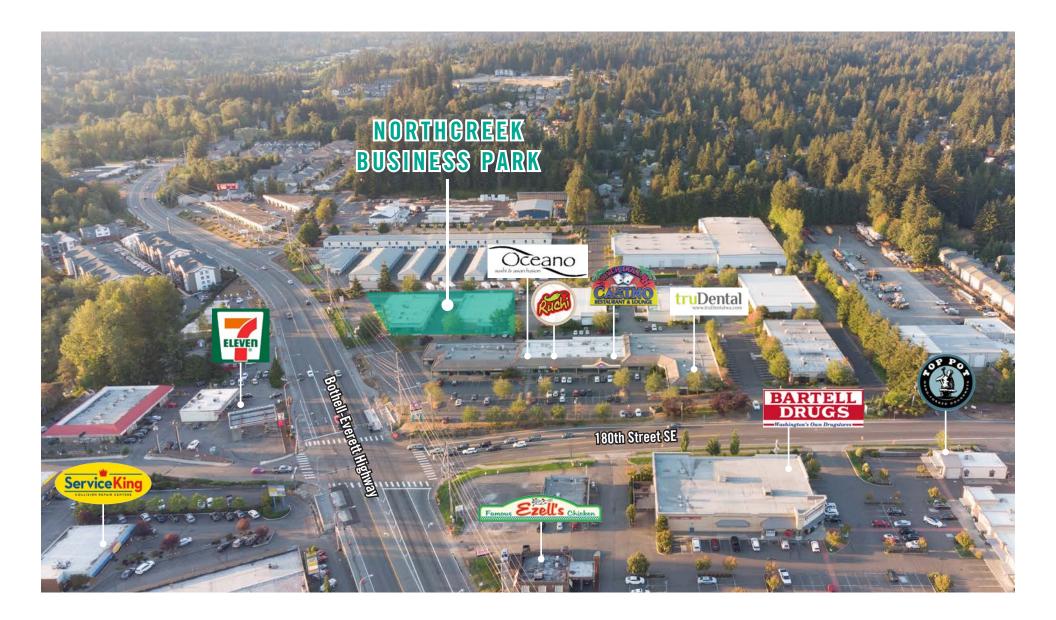

DING F FLOOR PLAN**

### SUITE F-107

- Available 8/1/2021
- 860 SF
- \$1,326/Month, NNN
- Flex Space
- 1 Private Office
- Reception Area/Open Work Area
- Warehouse Space
- 1 Restroom
- 1 Grade-level Loading Door





The information provided herein has been obtained from sources believed to be reliable, but no representation or warranty, express or implied, is made with respect to the accuracy or completeness of any such information. Each prospective buyer or tenant should independently investigate, evaluate and verify all information provided herein and any other matters deemed material. Please consult your attorney, tax advisor or other professional advisor. The terms of sale or lease set forth herein are subject to change or withdrawal at any time and without notice.

## LOCATION MAP