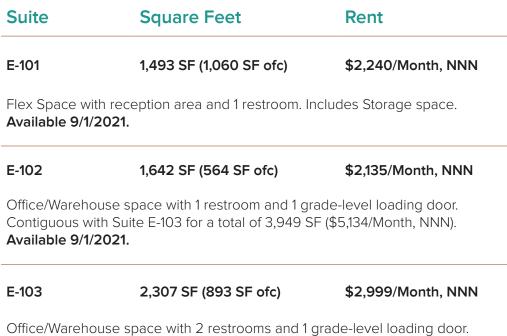

# **BUILDING E FLOOR PLAN**

Office/Warehouse space with 2 restrooms and 1 grade-level loading door. Contiguous with Suite E-102 for a total of 3,949 SF (\$5,134/Month, NNN). Available 9/1/2021.

Contiguous: 3,949 SF (1,457 SF ofc)