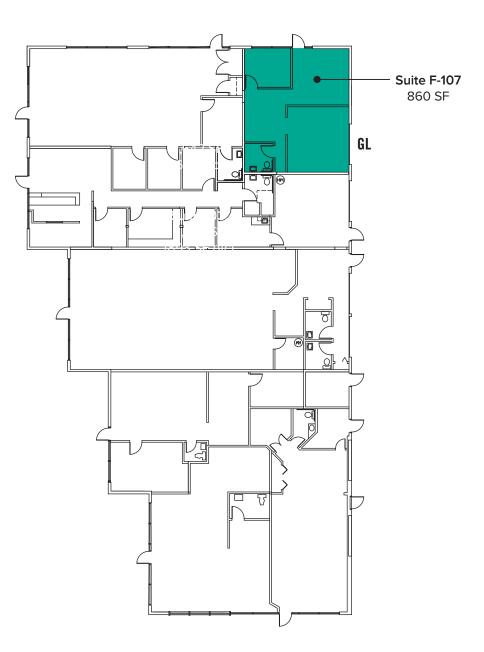

# **BUILDING F FLOOR PLAN**

### SUITE F-107

- Available 8/1/2021
- 860 SF
- \$1,326/Month, NNN
- Flex Space
- 1 Private Office
- Reception Area/Open Work Area
- Warehouse Space
- 1 Restroom
- 1 Grade-level Loading Door

The information provided herein has been obtained from sources believed to be reliable, but no representation or warranty, express or implied, is made with respect to the accuracy or completeness of any such information. Each prospective buyer or tenant should independently investigate, evaluate and verify all information provided herein and any other matters deemed material. Please consult your attorney, tax advisor or other professional advisor. The terms of sale or lease set forth herein are subject to change or withdrawal at any time and without notice.