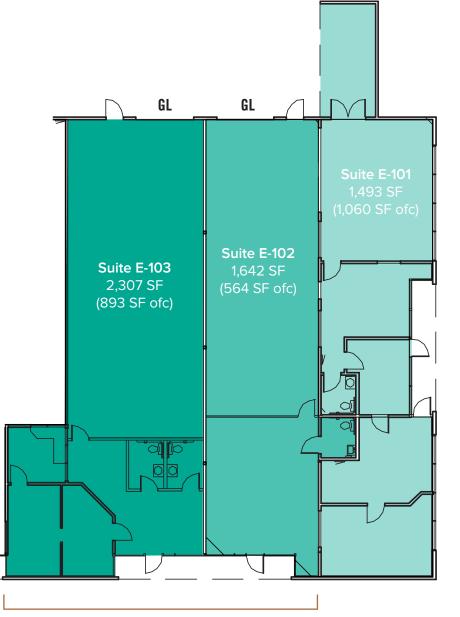

# **BUILDING E FLOOR PLAN**

Office/Warehouse space with 2 restrooms and 1 grade-level loading door. Contiguous with Suite E-102 for a total of 3,949 SF (\$5,134/Month, NNN). Available 9/1/2021.

Contiguous: 3,949 SF (1,457 SF ofc)