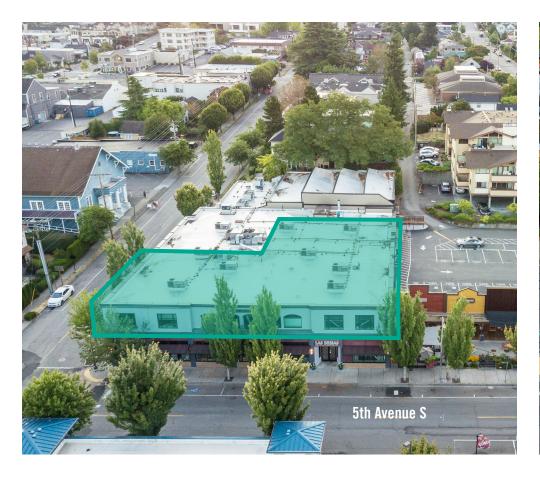

# LOCATED IN HISTORIC DOWNTOWN EDMONDS

### LOCATION DETAILS:

- Shared Space with Hazel Miller Plaza
- Exterior Building Signage Available
- Located in Historic Downtown Edmonds
- Minutes from Edmonds/Kingston Ferry
- · Many Amenities within Walking Distance