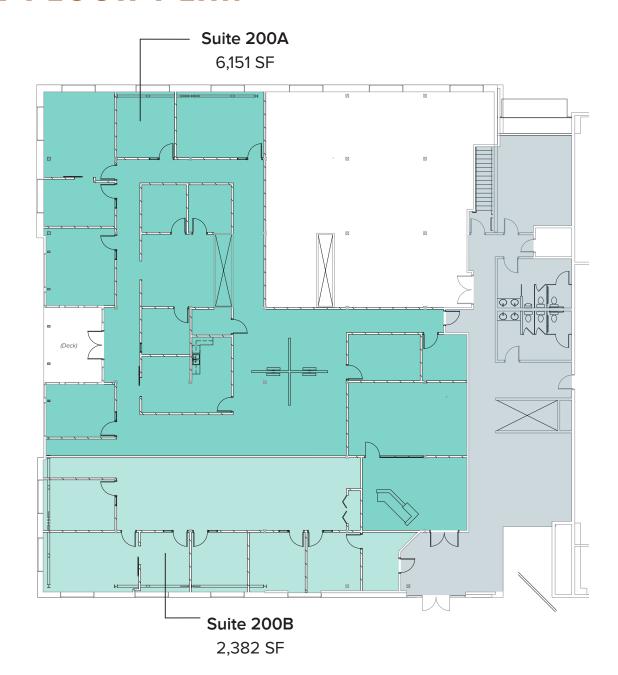

### SECOND LEVEL SAMPLE FLOOR PLAN

### SUITE 200A FEATURES:

- Office/Retail Space
- 6,151 SF Available
- \$24.50/SF, NNN
- Large Perimeter of Private Offices
- Private Deck Area
- Abundant Natural Light
- Reserved Parking

#### SUITE 200B FEATURES:

- Office/Retail Space
- 2,382 SF Available
- \$26.00/SF, NNN
- Abundant Natural Light
- Exterior Building Signage Available
- Reserved Parking