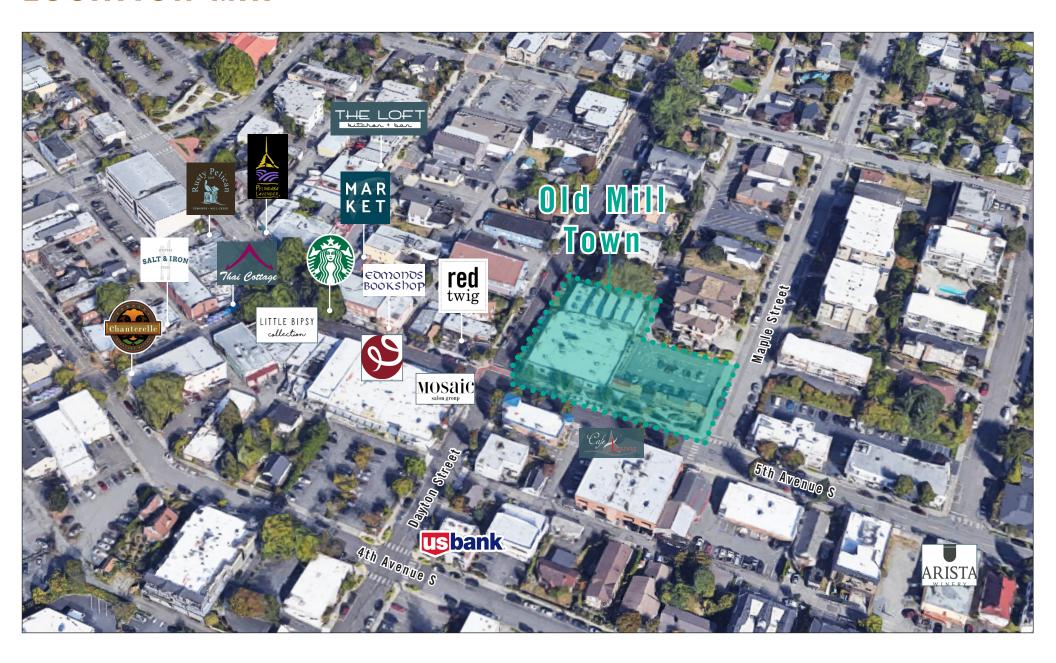

# LOCATED IN HISTORIC DOWNTOWN EDMONDS

### LOCATION DETAILS:

- Shared Space with Hazel Miller Plaza
- Exterior Building Signage Available
- Located in Historic Downtown Edmonds
- Minutes from Edmonds/Kingston Ferry
- · Many Amenities within Walking Distance

# **LOCATION MAP**