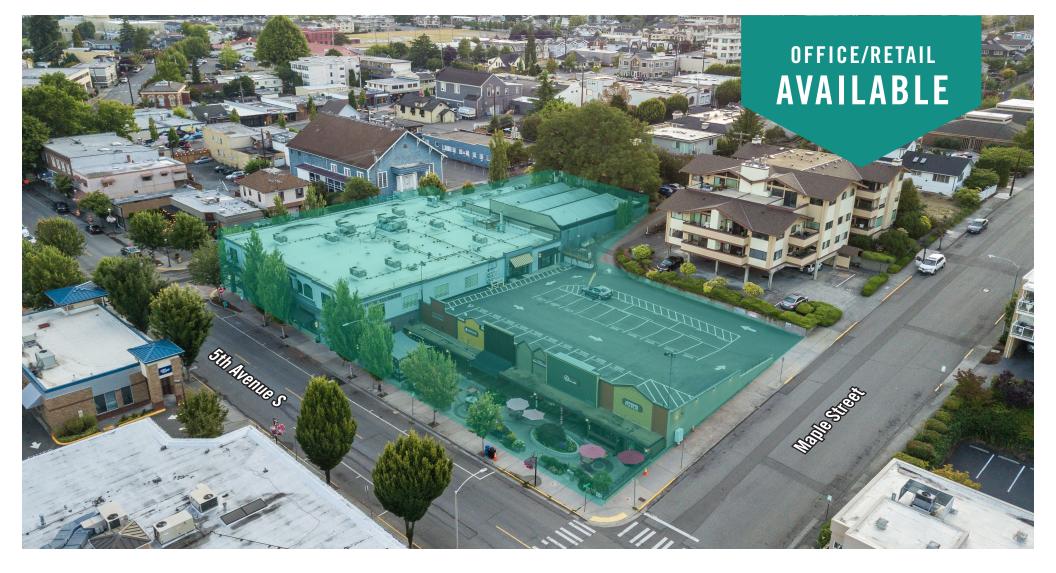

# **OLD MILLL TOWN**

### 201 5th Avenue S | Edmonds, WA

# LOCATED IN HISTORIC DOWNTOWN EDMONDS

### SECOND LEVEL OFFICE/ RETAIL SUITE

8,533 SF Available

### LOCATION DETAILS:

- Shared Space with Hazel Miller Plaza
- Exterior Building Signage Available
- Located in Historic Downtown Edmonds
- Minutes from Edmonds/Kingston Ferry
- · Many Amenities within Walking Distance