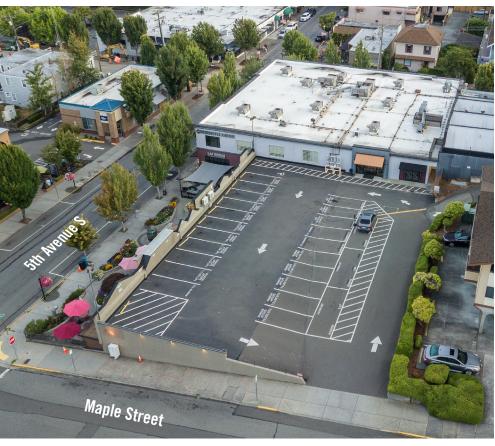

### LOCATION DETAILS:

- Shared Space with Hazel Miller Plaza
- Exterior Building Signage Available
- Located in Historic Downtown Edmonds
- Minutes from Edmonds/Kingston Ferry
- · Many Amenities within Walking Distance

#### SUITE 200 FEATURES:

- Office/Retail Space
- Modern Class A Finishes
- Open Ceiling
- Available Now
- 8,533 SF
- \$24.50/SF, NNN
- Exterior Building Signage Available
- Walking distance to many restaurants and amenities
- Western Facing Glass Line
- Abundant Natural Light
- Private Deck Area
- Reserved Parking Available