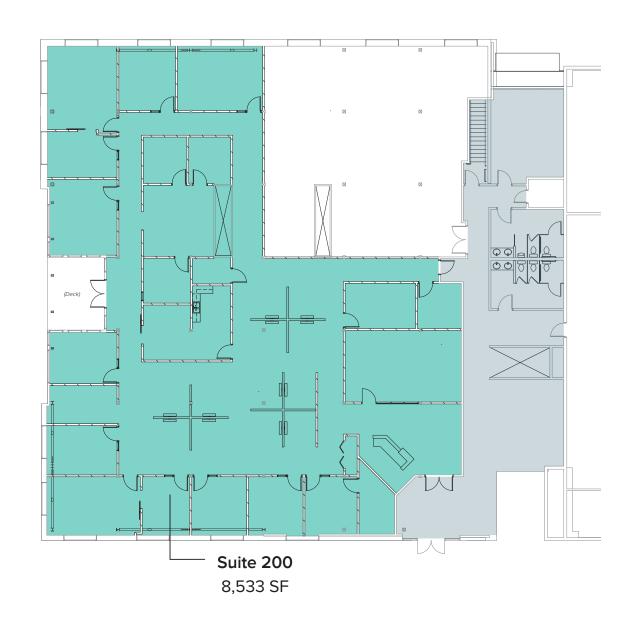

### SECOND LEVEL OFFICE/ RETAIL SUITE

8,533 SF Available

### SECOND LEVEL FLOOR PLAN

#### SUITE 200 FEATURES:

- Office/Retail Space
- Modern Class A Finishes
- Open Ceiling
- Available Now
- 8,533 SF
- \$24.50/SF, NNN
- Exterior Building Signage Available
- Walking distance to many restaurants and amenities
- Western Facing Glass Line
- Abundant Natural Light
- Private Deck Area
- Reserved Parking Available