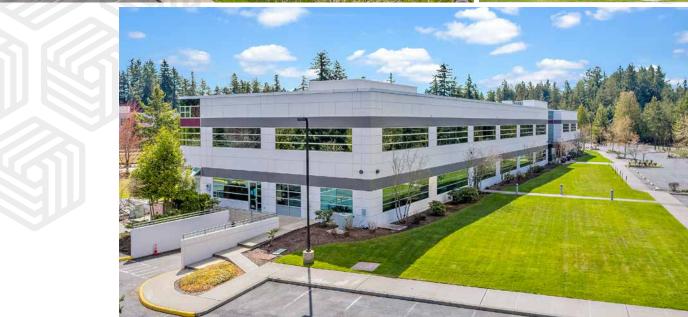

## East Campus Corporate Park IV

Class A office building with brand-new building renovations

3450 S 344TH WAY, FEDERAL WAY, WA

East Campus Corporate Park IV is a two-story, Class A office building located off Highway 18 in East Campus, Federal Way

\$15.00 PSF, NNN (\$9.12PSF inclusive of all utilities and in-suite janitorial)

Renovations include lobby, common areas, bathrooms, and exterior

2,225 RSF - 10,929 RSF available

Immediate access to I-5 and SR-18