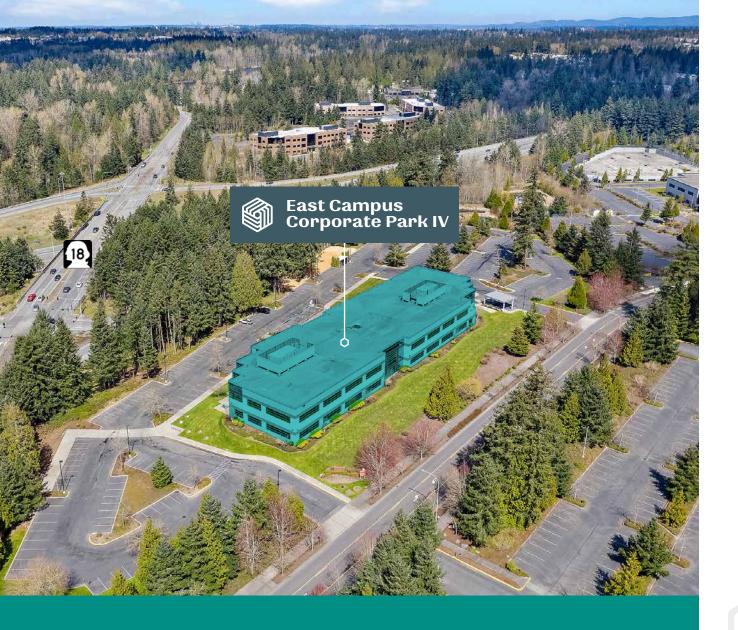

## East Campus Corporate Park IV

Class A office building with brand-new building renovations

3450 S 344TH WAY, FEDERAL WAY, WA

East Campus Corporate Park IV is a two-story, Class A office building located off Highway 18 in East Campus, Federal Way