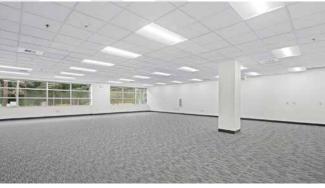

## East Campus Corporate Park IV

Class A office building with brand-new building renovations

3450 S 344TH WAY, FEDERAL WAY, WA

East Campus Corporate Park IV is a two-story, Class A office building located off Highway 18 in East Campus, Federal Way

\$15.00 PSF, NNN (\$9.12PSF inclusive of all utilities and in-suite janitorial)

Renovations include lobby, common areas, bathrooms, and exterior

2,225 RSF - 10,929 RSF available

Immediate access to I-5 and SR-18

## 1st floor

**ECCP IV** 

| Suite | Size     | Features                        |
|-------|----------|---------------------------------|
| 110   | 1,953 SF | New LED lighting and new carpet |
| 115   | 3,185 SF | Second generation office space  |
| 132   | 2,808 SF | New LED lighting and new carpet |
| 145   | 2,225 SF | New LED lighting and new carpet |