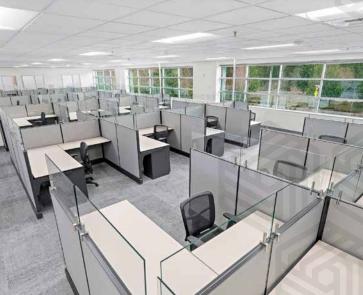

## East Campus Corporate Park IV

Class A office building with brand-new building renovations

3450 S 344TH WAY, FEDERAL WAY, WA





East Campus Corporate Park IV is a two-story, Class A office building located off Highway 18 in East Campus, Federal Way



\$15.00 PSF, NNN (\$9.12PSF inclusive of all utilities and in-suite janitorial)



Renovations include lobby, common areas, bathrooms, and exterior



2,225 RSF - 10,929 RSF available



Immediate access to I-5 and SR-18











## Modern interiors. Natural surroundings.











## 1st floor

**ECCP IV** 



| Suite | Size     | Features                        |
|-------|----------|---------------------------------|
| 110   | 1,953 SF | New LED lighting and new carpet |
| 115   | 3,185 SF | Second generation office space  |
| 132   | 2,808 SF | New LED lighting and new carpet |
| 145   | 2,225 SF | New LED lighting and new carpet |



## East Campus Corporate Park IV

3450 S 344TH WAY FEDERAL WAY, WA

**WILL FRAME**253.722.1412
will.frame@kidder.com

**DREW FRAME**253.722.1433
drew.frame@kidder.com

Owned by



Leased by



This information supplied herein is from sources we deem reliable. It is provided without any representation, warranty, or guarantee, expressed or implied as to its accuracy. Prospective Buyer or Tenant should conduct an independent investiga