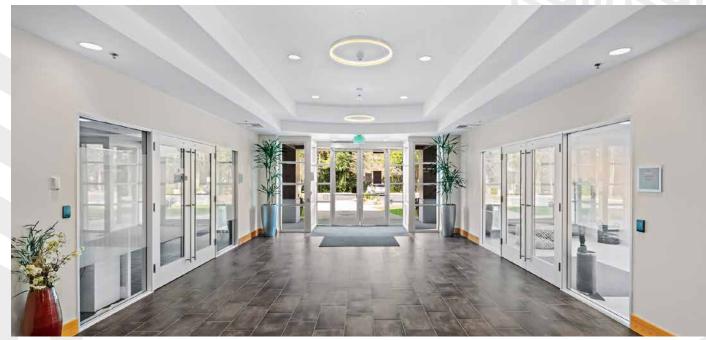

## East Campus Corporate Park IV

Class A office building with brand-new building renovations

3450 S 344TH WAY, FEDERAL WAY, WA





East Campus Corporate Park IV is a two-story, Class A office building located off Highway 18 in East Campus, Federal Way



\$15.00 PSF, NNN (\$9.12PSF inclusive of all utilities and in-suite janitorial)



Renovations include lobby, common areas, bathrooms, and exterior



2,225 RSF - 10,929 RSF available



Immediate access to I-5 and SR-18











## Modern interiors. Natural surroundings.











## 1st floor

**ECCP IV** 



| Suite | Size     | Features                        |
|-------|----------|---------------------------------|
| 110   | 1,953 SF | New LED lighting and new carpet |
| 115   | 3,185 SF | Second generation office space  |
| 132   | 2,808 SF | New LED lighting and new carpet |
| 145   | 2,225 SF | New LED lighting and new carpet |



## East Campus Corporate Park IV

3450 S 344TH WAY FEDERAL WAY, WA

**WILL FRAME**253.722.1412
will.frame@kidder.com

**DREW FRAME**253.722.1433
drew.frame@kidder.com

Owned by



Leased by



This information supplied herein is from sources we deem reliable. It is provided without any representation, warranty, or guarantee, expressed or implied as to its accuracy. Prospective Buyer or Tenant should conduct an independent i