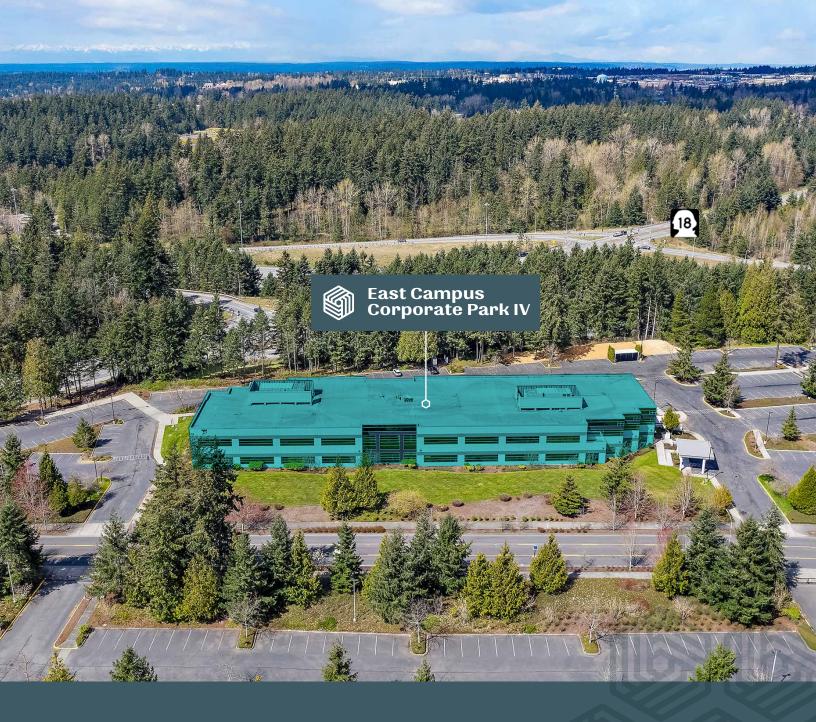

## East Campus Corporate Park IV

Class A office building with brand-new building renovations

3450 S 344TH WAY, FEDERAL WAY, WA

East Campus Corporate Park IV is a two-story, Class A office building located off Highway 18 in East Campus, Federal Way

\$15.00 PSF, NNN (\$9.12PSF inclusive of all utilities and in-suite janitorial)

Renovations include lobby, common areas, bathrooms, and exterior

2,225 RSF - 10,929 RSF available

Immediate access to I-5 and SR-18