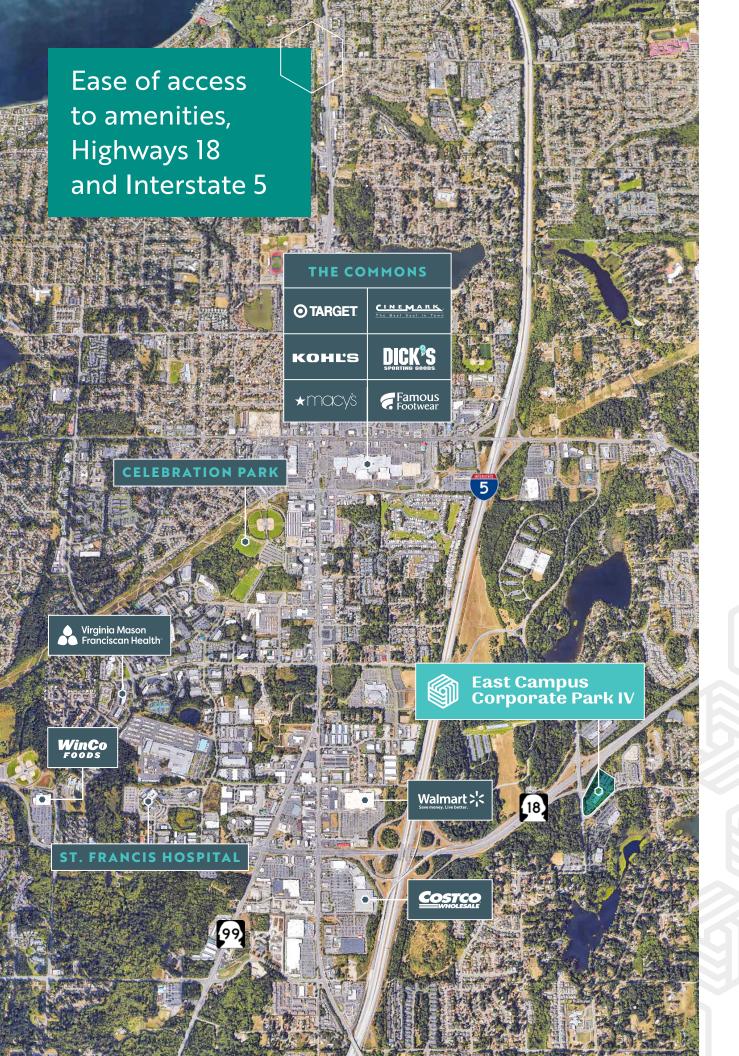

## East Campus Corporate Park IV

Class A office building with brand-new building renovations

3450 S 344TH WAY, FEDERAL WAY, WA

East Campus Corporate Park IV is a two-story, Class A office building located off Highway 18 in East Campus, Federal Way

\$15.00 PSF, NNN (\$9.12PSF inclusive of all utilities and in-suite janitorial)

Renovations include lobby, common areas, bathrooms, and exterior

2,225 RSF - 10,929 RSF available

Immediate access to I-5 and SR-18