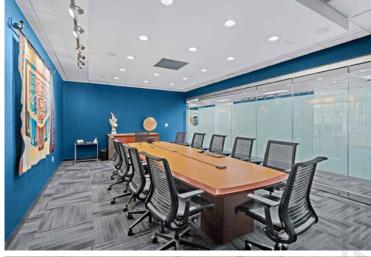

## East Campus Corporate Park IV

Class A office building with brand-new building renovations

3450 S 344TH WAY, FEDERAL WAY, WA





East Campus Corporate Park IV is a two-story, Class A office building located off Highway 18 in East Campus, Federal Way



\$15.00 PSF, NNN (\$9.12PSF inclusive of all utilities and in-suite janitorial)



Renovations include lobby, common areas, bathrooms, and exterior



2,225 RSF - 10,929 RSF available



Immediate access to I-5 and SR-18











## Modern interiors. Natural surroundings.











## 1st floor

**ECCP IV** 



| Suite | Size     | Features                        |
|-------|----------|---------------------------------|
| 110   | 1,953 SF | New LED lighting and new carpet |
| 115   | 3,185 SF | Second generation office space  |
| 132   | 2,808 SF | New LED lighting and new carpet |
| 145   | 2,225 SF | New LED lighting and new carpet |



## East Campus Corporate Park IV

3450 S 344TH WAY FEDERAL WAY, WA

**WILL FRAME**253.722.1412
will.frame@kidder.com

**DREW FRAME**253.722.1433
drew.frame@kidder.com

Owned by



Leased by



This information supplied herein is from sources we deem reliable. It is provided without any representation, warranty, or guarantee, expressed or implied as to its accuracy. Prospective Buyer or Tenant should conduct an independent investi