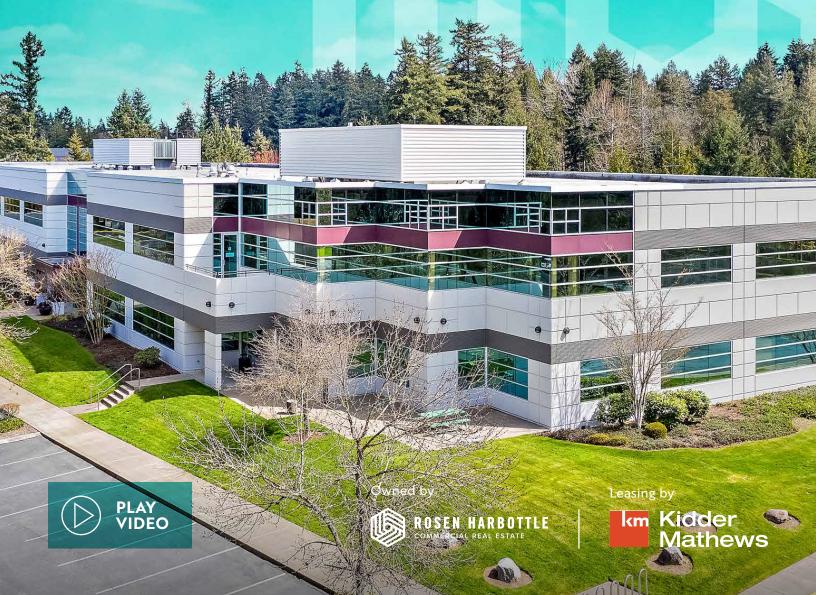

## East Campus Corporate Park IV

Class A office building with brand-new building renovations

3450 S 344TH WAY, FEDERAL WAY, WA

East Campus Corporate Park IV is a two-story, Class A office building located off Highway 18 in East Campus, Federal Way

\$15.00 PSF, NNN (\$9.12PSF inclusive of all utilities and in-suite janitorial)

Renovations include lobby, common areas, bathrooms, and exterior

2,225 RSF - 10,929 RSF available

Immediate access to I-5 and SR-18