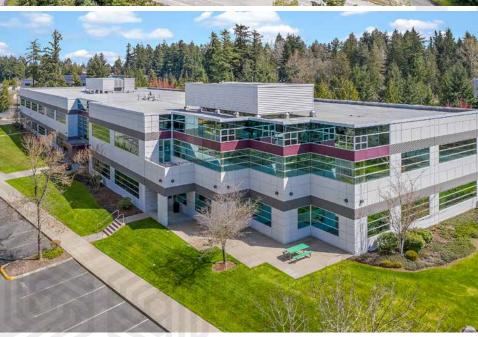

## East Campus Corporate Park IV

Class A office building with brand-new building renovations

3450 S 344TH WAY, FEDERAL WAY, WA

East Campus Corporate Park IV is a two-story, Class A office building located off Highway 18 in East Campus, Federal Way

\$15.00 PSF, NNN (\$9.12PSF inclusive of all utilities and in-suite janitorial)

Renovations include lobby, common areas, bathrooms, and exterior

2,225 RSF - 10,929 RSF available

Immediate access to I-5 and SR-18