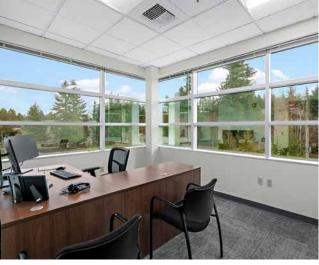

## East Campus Corporate Park IV

Class A office building with brand-new building renovations

3450 S 344TH WAY, FEDERAL WAY, WA





East Campus Corporate Park IV is a two-story, Class A office building located off Highway 18 in East Campus, Federal Way



\$15.00 PSF, NNN (\$9.12PSF inclusive of all utilities and in-suite janitorial)



Renovations include lobby, common areas, bathrooms, and exterior



2,225 RSF - 10,929 RSF available



Immediate access to I-5 and SR-18











## Modern interiors. Natural surroundings.











## 1st floor

**ECCP IV** 



| Suite | Size     | Features                        |
|-------|----------|---------------------------------|
| 110   | 1,953 SF | New LED lighting and new carpet |
| 115   | 3,185 SF | Second generation office space  |
| 132   | 2,808 SF | New LED lighting and new carpet |
| 145   | 2,225 SF | New LED lighting and new carpet |



## East Campus Corporate Park IV

3450 S 344TH WAY FEDERAL WAY, WA

**WILL FRAME**253.722.1412
will.frame@kidder.com

**DREW FRAME**253.722.1433
drew.frame@kidder.com

Owned by



Leased by



This information supplied herein is from sources we deem reliable. It is provided without any representation, warranty, or guarantee, expressed or implied as to its accuracy. Prospective Buyer or Tenant should conduct an independent inves