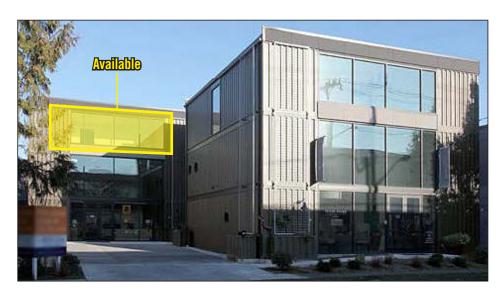

## 612 BUILDING

### 612 S Lucile Street | Seattle, WA

1,440 SF Available \$3,500/Month + Utilities

### **FEATURES:**

- 3 Private Offices and Restroom
- Abundant Parking and HVAC
- Located in Seattle Design Center District
- Close Proximity to Georgetown Restaurants,
  Breweries, and Retail/Art Shops
- Immediate Access to Airport Way, Hwy-99, and I-5