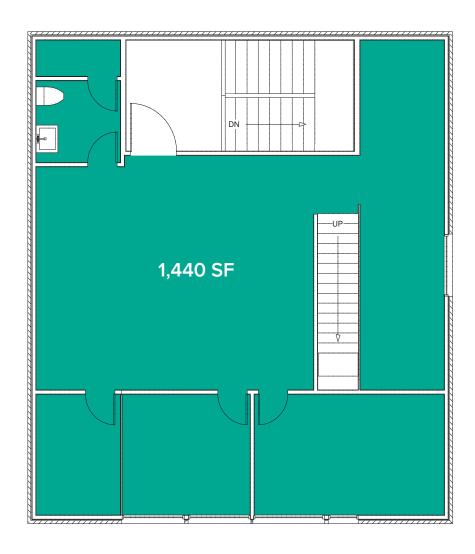

## 612 BUILDING

### 612 S Lucile Street | Seattle, WA





1,440 SF Available \$3,500/Month + Utilities

### **FEATURES:**

- 3 Private Offices and Restroom
- Abundant Parking and HVAC
- Located in Seattle Design Center District
- Close Proximity to Georgetown Restaurants,
  Breweries, and Retail/Art Shops
- Immediate Access to Airport Way, Hwy-99, and I-5



# THIRD LEVEL FLOOR PLAN





## **LOCATION MAP**



#### **NEARBY AMENITIES:**

- Fran's Chocolate
- Fonda La Catrina
- Georgetown Ballroom

- Brass Tracks
- Star Brass Lounge

- Wax Sabbath Spa
- Zippy's Giant Burger
- Blu Grouse

- Elysian Brewery
- Forte Coffee Roaster
- Lect's Soup Stop

- Pho Sriracha
- Maro Polo Bar & Grill
- Sandbox Sports
- Georgetown Brewing

• Machine House Brewery

- Krab Jab Studio
- Subway