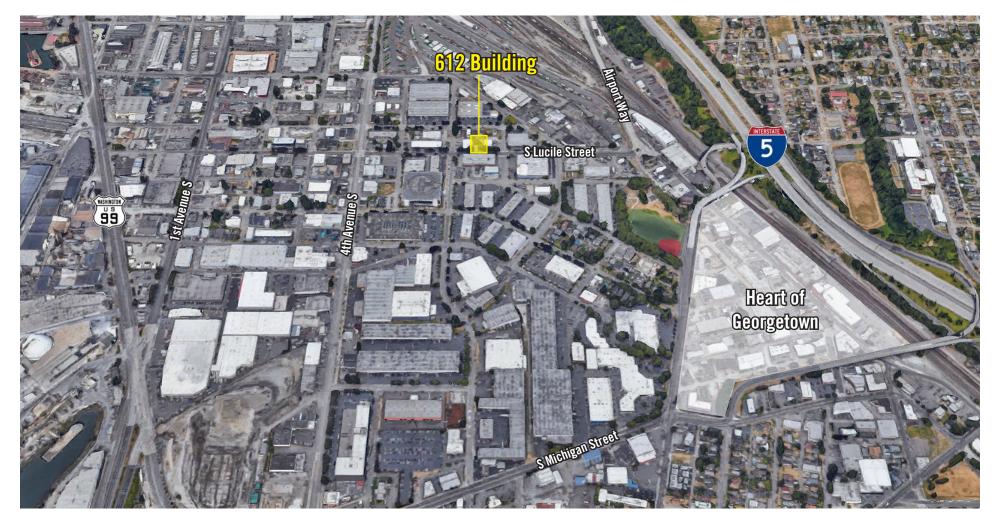

## **LOCATION MAP**

#### **NEARBY AMENITIES:**

- Fran's Chocolate
- Fonda La Catrina
- Georgetown Ballroom

- Brass Tracks
- Star Brass Lounge

- Wax Sabbath Spa
- Zippy's Giant Burger
- Blu Grouse

- Elysian Brewery
- Forte Coffee Roaster
- Lect's Soup Stop

- Pho Sriracha
- Maro Polo Bar & Grill
- Sandbox Sports
- Georgetown Brewing

• Machine House Brewery

- Krab Jab Studio
- Subway