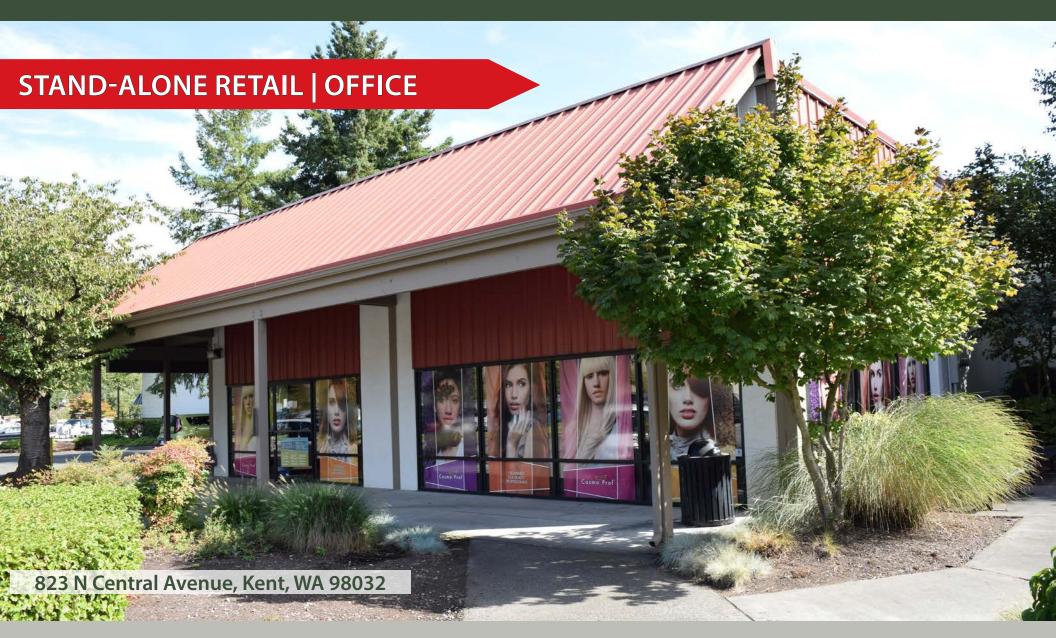

## **KENT BUSINESS CAMPUS - BLDG A**

# STAND-ALONE RETAIL | OFFICE BUILDING

## 1,870 SF Available

\$18.00/SF, NNN

#### **FEATURES:**

- Frontage on N Central Avenue
- Building Signage
- Quick Access to SR 167, SR 516 & Downtown Kent
- Three Blocks from Kent Station & Retail Amenities
- On-Site Amenities: Nail Salon & Teriyaki Restaurant
- · Concrete, Steel & Glass Construction