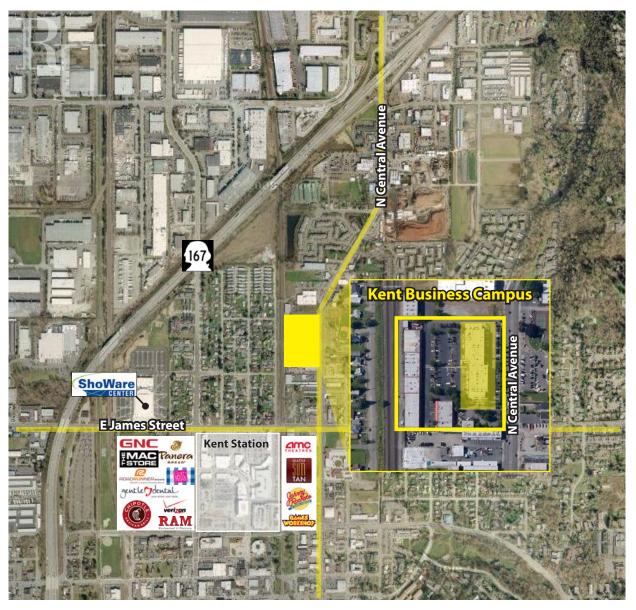

#### **FEATURES:**

- Frontage on N Central Avenue
- Building Signage
- Quick Access to SR 167, SR 516 & Downtown Kent
- Three Blocks from Kent Station & Retail Amenities
- On-Site Amenities: Nail Salon & Teriyaki Restaurant
- · Concrete, Steel & Glass Construction