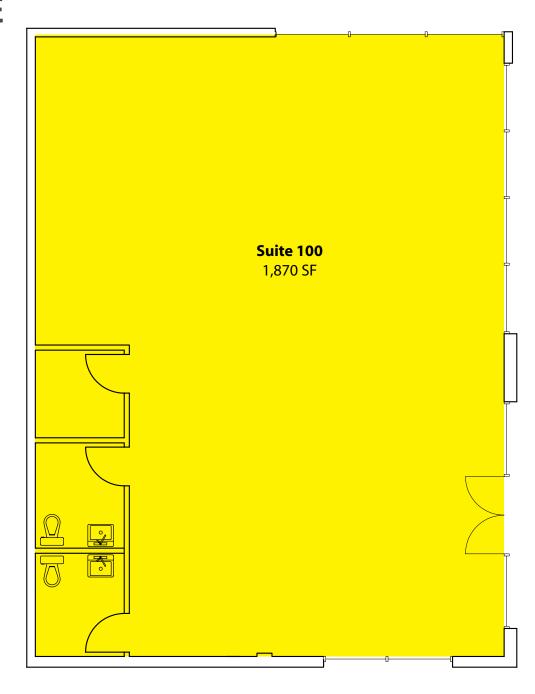

## **KENT BUSINESS CAMPUS - BLDG A**



#### **Grant Rubenstein**

(425) 289-2220 grant@rosenharbottle.com



# STAND-ALONE RETAIL | OFFICE BUILDING

## 1,870 SF Available

\$18.00/SF, NNN

#### **FEATURES:**

- Frontage on N Central Avenue
- Building Signage
- Quick Access to SR 167, SR 516 & Downtown Kent
- Three Blocks from Kent Station & Retail Amenities
- On-Site Amenities: Nail Salon & Teriyaki Restaurant
- · Concrete, Steel & Glass Construction











For more information, contact:

## ROSEN~HARBOTTLE COMMERCIAL REAL ESTATE

### **Grant Rubenstein**

(425) 289-2220 grant@rosenharbottle.com

www.rosenharbottle.com