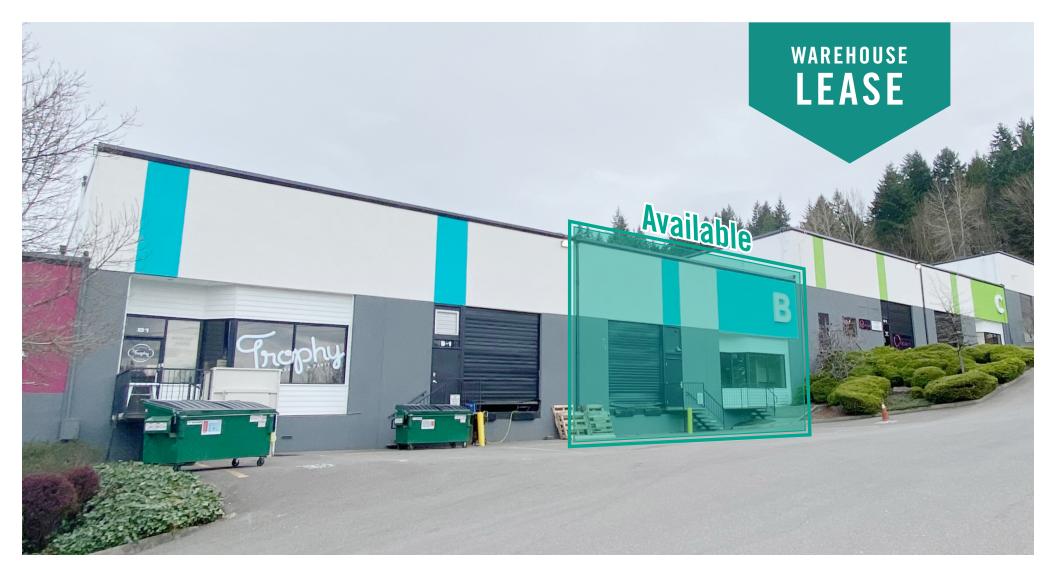

## EVERGREEN INDUSTRIAL CENTER

19510 144th Avenue NE, Woodinville, WA

Caleb Farnworth, CCIM

425.289.2235 calebf@rosenharbottle.com

## WOODINVILLE WAREHOUSE SPACE AVAILABLE

7,982 SF (1,816 SF OFC)

First Floor Office: \$2.20/SF, NNN

Second Floor Office: \$1.75/SF, NNN

Warehouse: \$1.20/SF, NNN

## **SUITE FEATURES:**

- Available Q1 2023
- 20' 24' Clear Height
- Sprinkled and 3-Phase Power
- Building Signage Along 144th Avenue
- 1 Grade-level Door
- 1 Dock-High Door
- First floor & second floor office area
- Clear span warehouse
- 3 Restrooms
- Quick Access to SR 522 and I-405