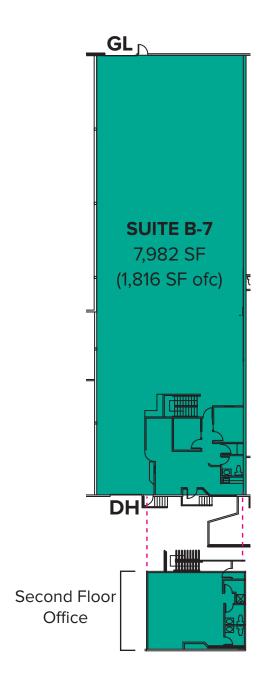

## WOODINVILLE WAREHOUSE SPACE AVAILABLE

7,982 SF (1,816 SF OFC)

First Floor Office: \$2.20/SF, NNN

Second Floor Office: \$1.75/SF, NNN

Warehouse: \$1.20/SF, NNN

## **SUITE FEATURES:**

- Available Q1 2023
- 20' 24' Clear Height
- Sprinkled and 3-Phase Power
- Building Signage Along 144th Avenue
- 1 Grade-level Door
- 1 Dock-High Door
- First floor & second floor office area
- Clear span warehouse
- 3 Restrooms
- Quick Access to SR 522 and I-405