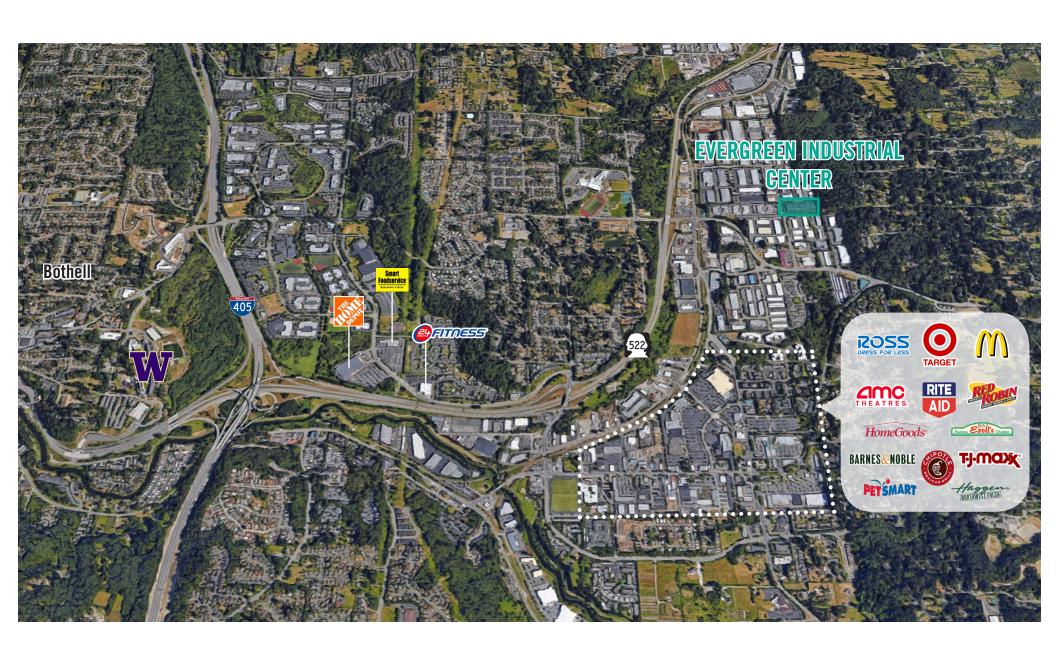

## EVERGREEN INDUSTRIAL CENTER

19510 144th Avenue NE, Woodinville, WA

Caleb Farnworth, CCIM

425.289.2235 calebf@rosenharbottle.com



## WOODINVILLE WAREHOUSE SPACE AVAILABLE

7,982 SF (1,816 SF OFC)

First Floor Office: \$2.20/SF, NNN

Second Floor Office: \$1.75/SF, NNN

Warehouse: \$1.20/SF, NNN

## **SUITE FEATURES:**

- Available Q1 2023
- 20' 24' Clear Height
- Sprinkled and 3-Phase Power
- Building Signage Along 144th Avenue
- 1 Grade-level Door
- 1 Dock-High Door
- First floor & second floor office area
- Clear span warehouse
- 3 Restrooms
- Quick Access to SR 522 and I-405





## **LOCATION MAP**