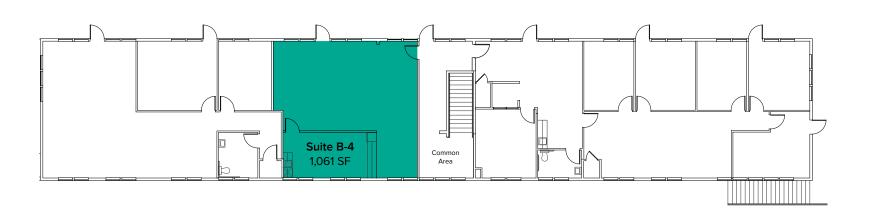

### FLOOR PLAN

1,061 SF

B-4

| Suite | Square Feet | Rent          | Notes                                                                                                            |
|-------|-------------|---------------|------------------------------------------------------------------------------------------------------------------|
| A-7   | 1,482 SF    | \$2,161/Month | First floor office space includes several private offices, reception area, and 1 restroom. <b>Available Now.</b> |
|       |             |               | Suite A-7 1,482 SF Room                                                                                          |
| Suite | Square Feet | Rent          | Notes                                                                                                            |

Second floor office space includes open work area and break room with kitchenette. Available Now.

\$1,768/Month