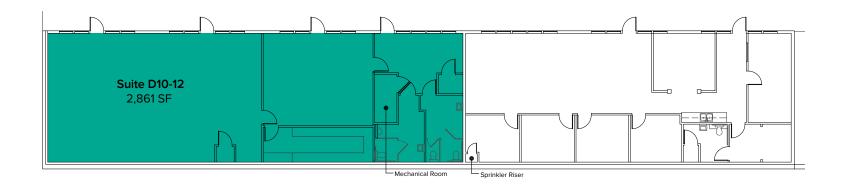

### FLOOR PLAN

| Suite  | Square Feet | Rate          | Notes                                                                                                                                                                                                                                                                                                                                                                                                                                                                                                                                                                                                                                                                                                                                                                                                                                                   |
|--------|-------------|---------------|---------------------------------------------------------------------------------------------------------------------------------------------------------------------------------------------------------------------------------------------------------------------------------------------------------------------------------------------------------------------------------------------------------------------------------------------------------------------------------------------------------------------------------------------------------------------------------------------------------------------------------------------------------------------------------------------------------------------------------------------------------------------------------------------------------------------------------------------------------|
| D40.42 | 2.004.05    | ¢4472/84 II   | Fig. 1 (1 1 1 1 1 2 1 2 1 2 1 1 2 1 1 1 1 1 1 1 1 1 1 1 1 1 1 1 1 1 1 1 1 1 1 1 1 1 1 1 1 1 1 1 1 1 1 1 1 1 1 1 1 1 1 1 1 1 1 1 1 1 1 1 1 1 1 1 1 1 1 1 1 1 1 1 1 1 1 1 1 1 1 1 1 1 1 1 1 1 1 1 1 1 1 1 1 1 1 1 1 1 1 1 1 1 1 1 1 1 1 1 1 1 1 1 1 1 1 1 1 1 1 1 1 1 1 1 1 1 1 1 1 1 1 1 1 1 1 1 1 1 1 1 1 1 1 1 1 1 1 1 1 1 1 1 1 1 1 1 1 1 1 1 1 1 1 1 1 1 1 1 1 1 1 1 1 1 1 1 1 1 1 1 1 1 1 1 1 1 1 1 1 1 1 1 1 1 1 1 1 1 1 1 1 1 1 1 1 1 1 1 1 1 1 1 1 1 1 1 1 1 1 1 1 1 1 1 1 1 1 1 1 1 1 1 1 1 1 1 1 1 1 1 1 1 1 1 1 1 1 1 1 1 1 1 1 1 1 1 1 1 1 1 1 1 1 1 1 1 1 1 1 1 1 1 1 1 1 1 1 1 1 1 1 1 1 1 1 1 1 1 1 1 1 1 1 1 1 1 1 1 1 1 1 1 1 1 1 1 1 1 1 1 1 1 1 1 1 1 1 1 1 1 1 1 1 1 1 1 1 1 1 1 1 1 1 1 1 1 1 1 1 1 1 1 1 1 1 1 1 1 1 1 1 1 1 1 1 1 1 1 1 1 1 1 1 1 1 1 1 1 1 1 1 1 1 1 1 1 1 1 1 1 1 1 1 1 1 1 1 1 1 1 1 1 1 1 1 1 1 1 1 1 1 1 1 1 |
| D10-12 | 2,861 SF    | \$4,172/Month | First floor retail/office space with 2 restrooms and open work area. <b>Available now.</b>                                                                                                                                                                                                                                                                                                                                                                                                                                                                                                                                                                                                                                                                                                                                                              |