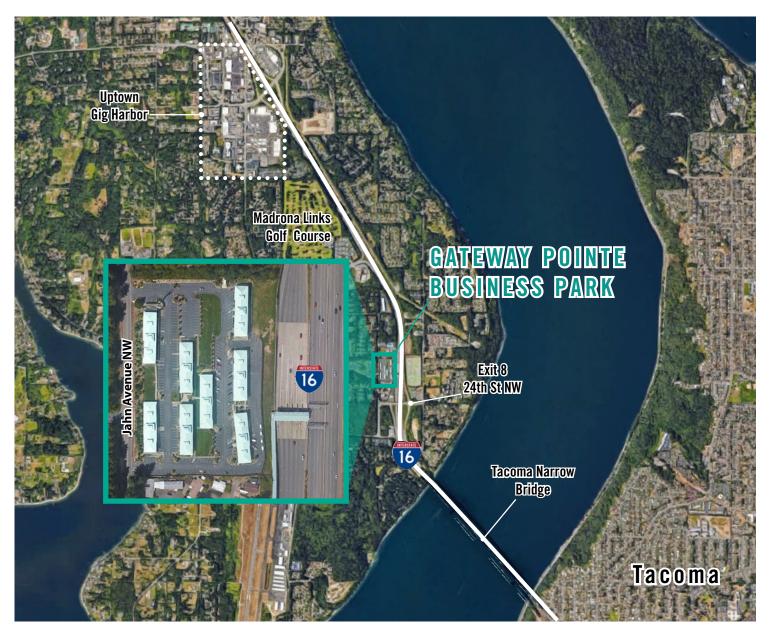

### **LOCATION MAP**

#### **DRIVE TIME:**

Uptown Gig Harbor: 4 Minutes

Downtown Gig Harbor: 8 Minutes

Downtown Tacoma: 15 Minutes