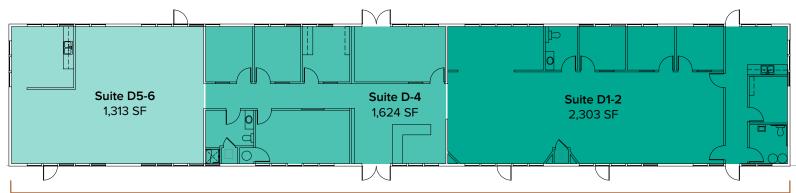

| Suite | Square Feet         | Rate          | Notes                                                                                                               |
|-------|---------------------|---------------|---------------------------------------------------------------------------------------------------------------------|
| D1-2  | 2,303 SF - 5,240 SF | \$3,838/Month | Second floor office space with open work area, private offices, kitchenette, and 2 restrooms. <b>Available now.</b> |
| D-4   | 1,624 SF - 5,240 SF | \$2,707/Month | Second floor office space with reception, private offices, conference room, and 1 restroom. <b>Available now.</b>   |
| D5-6  | 1,313 SF - 5,240 SF | \$2,188/Month | Second floor office space with open work area and break area with kitchenette. <b>Available now.</b>                |

Contiguous 5,240 SF