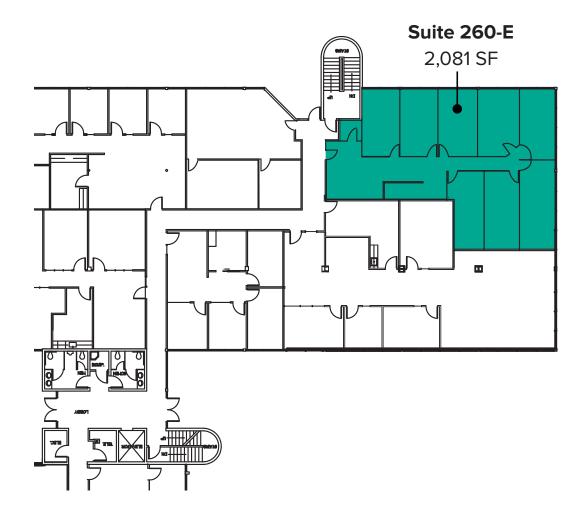

## SECOND LEVEL FLOOR PLAN

#### **SUITE 260-E FEATURES**

- Available 8/1/2024
- · 2,081 SF
- \$40.00/SF, Full Service
- · Corner office space with natural lighting
- 8 Private offices
- Reception area