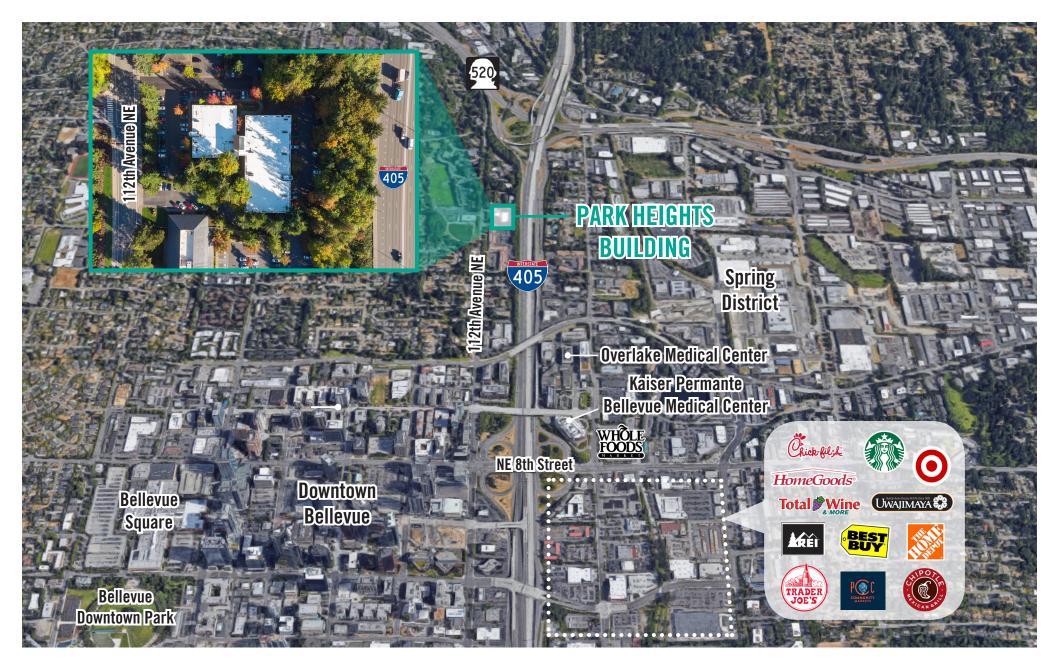

# **LOCATION MAP**

### **PROPERTY FEATURES:**

- Close-In Bellevue Location
- Free Surface Parking
- Minutes from Downtown Bellevue, Bellevue Square,
  Overlake Medical Center, and Spring District
- Located next to I-405 and SR-520