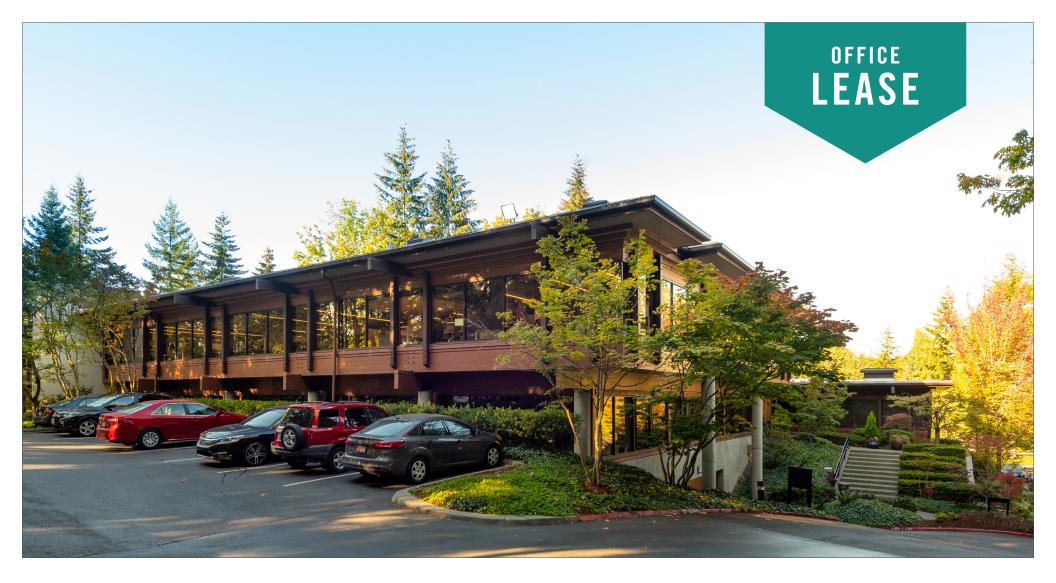

## PARK HEIGHTS BUILDING

1800 112th Avenue NE | Bellevue, WA

# OFFICE SPACES NEAR DOWNTOWN BELLEVUE

2,081 SF - 6,349 SF Available \$35.00 - \$40.00/SF, Full Service

### **PROPERTY FEATURES:**

- Close-In Bellevue Location
- Free Surface Parking
- Minutes from Downtown Bellevue, Bellevue Square,
  Overlake Medical Center, and Spring District
- Located next to I-405 and SR-520