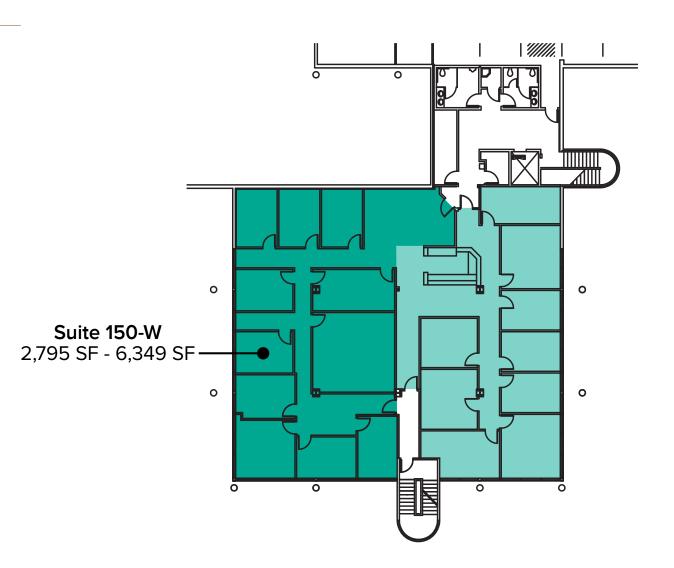

## FIRST LEVEL FLOOR PLAN

#### **SUITE 150-W FEATURES**

- Available now
- 2,795 SF 6,349 SF
- \$35.00 \$40.00/SF, Full Service
- First floor space with flexible configurations
- Reception area
- 17 Private offices
- Lab area
- Conference rooms