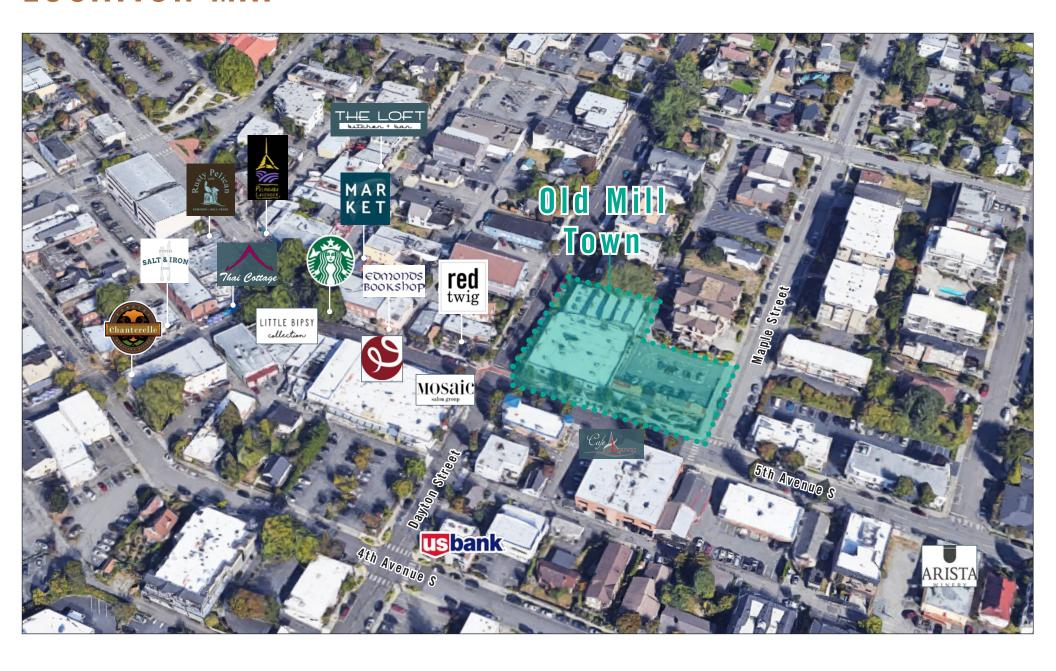

# LOCATED IN HISTORIC DOWNTOWN EDMONDS

#### LOCATION DETAILS:

- Shared Space with Hazel Miller Plaza
- Exterior Building Signage Available
- Located in Historic Downtown Edmonds
- Minutes from Edmonds/Kingston Ferry
- Many Amenities within Walking Distance

# **LOCATION MAP**