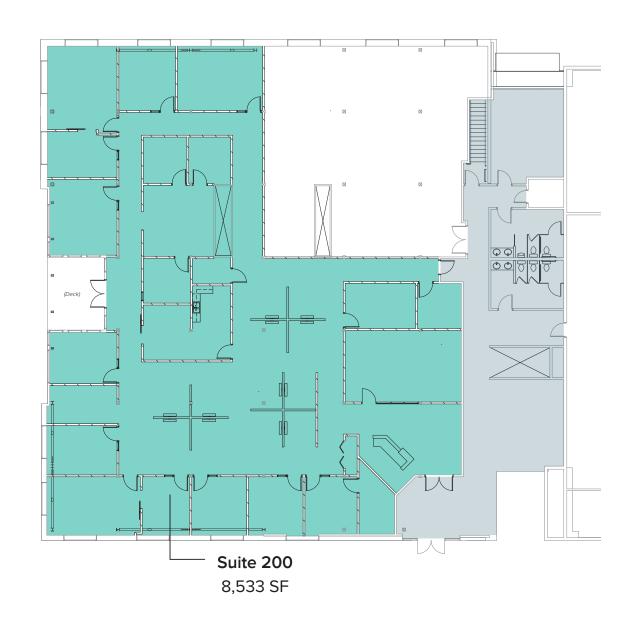

### SECOND LEVEL OFFICE/ RETAIL SUITE

8,533 SF Available

### SECOND LEVEL FLOOR PLAN

### SUITE 200 FEATURES:

- Office/Retail Space
- Modern Class A Finishes
- Open Ceiling
- Available 1/1/2023
- 8,533 SF
- \$24.50/SF, NNN
- Exterior Building Signage Available
- Walking distance to many restaurants and amenities
- Western Facing Glass Line
- Abundant Natural Light
- Private Deck Area
- Reserved Parking Available