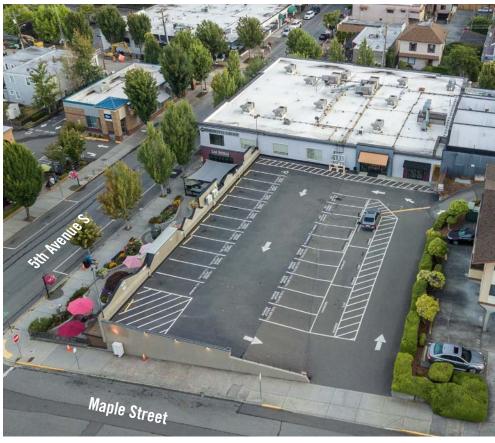

#### LOCATION DETAILS:

- Shared Space with Hazel Miller Plaza
- Exterior Building Signage Available
- Located in Historic Downtown Edmonds
- Minutes from Edmonds/Kingston Ferry
- Many Amenities within Walking Distance

### SUITE 200 FEATURES:

- Office/Retail Space
- Modern Class A Finishes
- Open Ceiling
- Available 1/1/2023
- 8,533 SF
- \$24.50/SF, NNN
- Exterior Building Signage Available
- Walking distance to many restaurants and amenities
- Western Facing Glass Line
- Abundant Natural Light
- Private Deck Area
- Reserved Parking Available