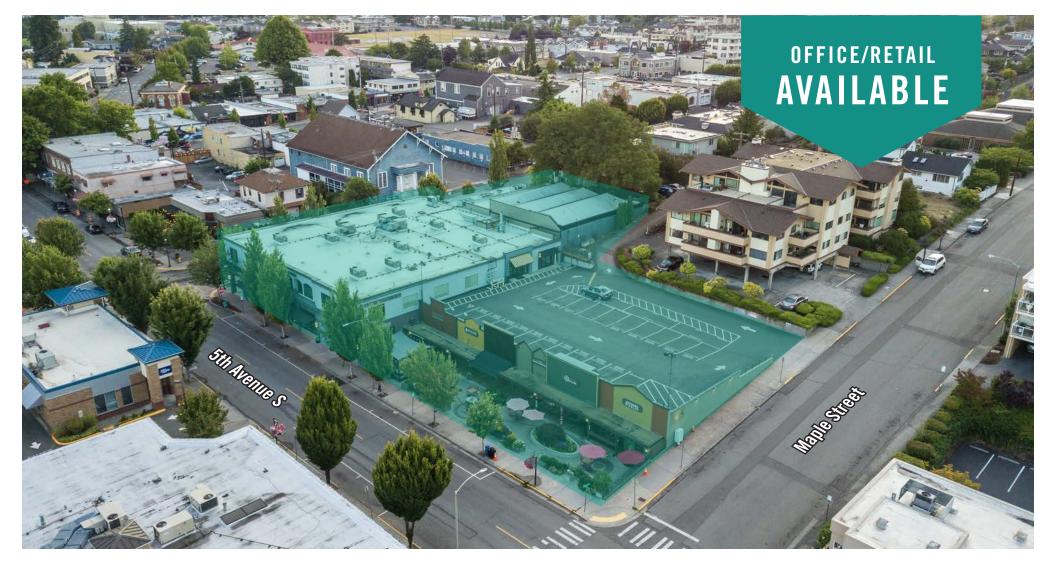

# **OLD MILLL TOWN**

### 201 5th Avenue S | Edmonds, WA

# LOCATED IN HISTORIC DOWNTOWN EDMONDS

### SECOND LEVEL OFFICE/ RETAIL SUITE

8,533 SF Available

#### LOCATION DETAILS:

- Shared Space with Hazel Miller Plaza
- Exterior Building Signage Available
- Located in Historic Downtown Edmonds
- Minutes from Edmonds/Kingston Ferry
- Many Amenities within Walking Distance