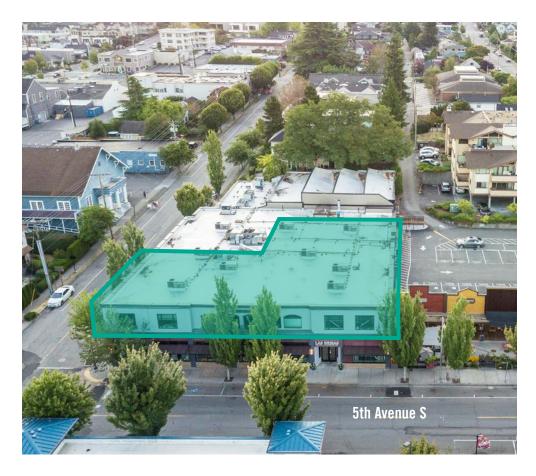

# LOCATED IN HISTORIC DOWNTOWN EDMONDS

#### LOCATION DETAILS:

- Shared Space with Hazel Miller Plaza
- Exterior Building Signage Available
- Located in Historic Downtown Edmonds
- Minutes from Edmonds/Kingston Ferry
- Many Amenities within Walking Distance