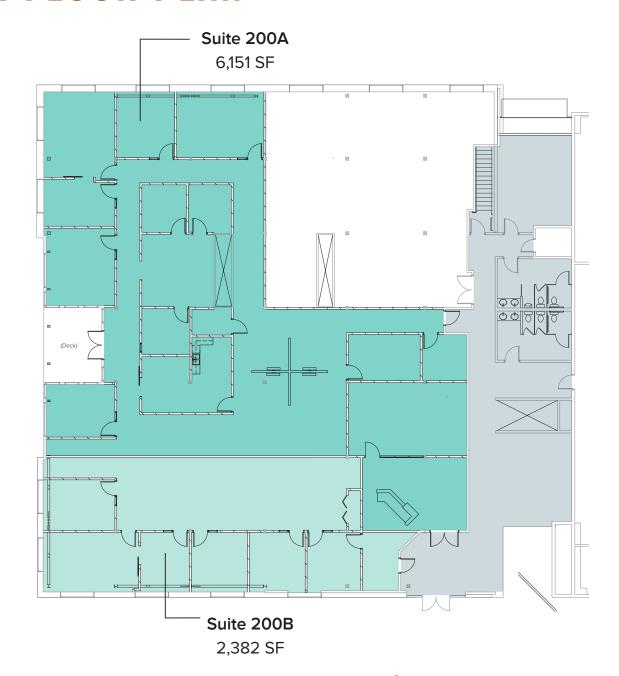

### SECOND LEVEL FLOOR PLAN

### SECOND LEVEL SAMPLE FLOOR PLAN

### SUITE 200A FEATURES:

- Office/Retail Space
- 6,151 SF Available
- \$24.50/SF, NNN
- Large Perimeter of Private Offices
- Private Deck Area
- Abundant Natural Light
- Reserved Parking

#### SUITE 200B FEATURES:

- Office/Retail Space
- 2,382 SF Available
- \$26.00/SF, NNN
- Abundant Natural Light
- Exterior Building Signage Available
- Reserved Parking