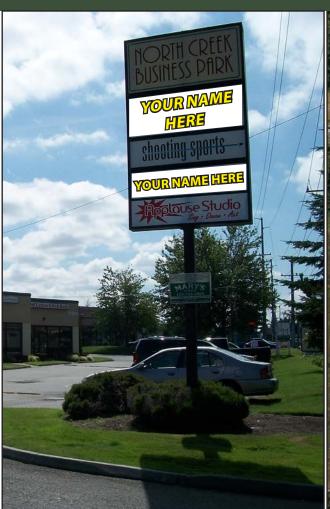

## **FEATURES:**

- Exposure to Bothell-Everett Highway
- Monument & Pylon Signage Available
- High-Image, Ample Glass
- Quality Concrete-Tilt, High-Tech Building
- Grade-Level Loading

For more information, contact: