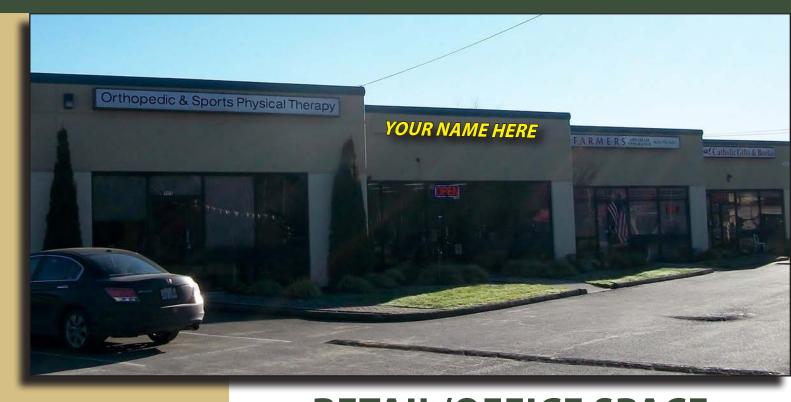

## **NORTHCREEK BUSINESS PARK**

17901 Bothell-Everett Highway, Bothell, WA 98012

RETAIL/OFFICE SPACE 860 SF - 2,234 SF Available \$18.50/SF, NNN

## **FEATURES:**

- Exposure to Bothell-Everett Highway
- Monument & Pylon Signage Available
- High-Image, Ample Glass
- Quality Concrete-Tilt, High-Tech Building
- Grade-Level Loading

For more information, contact: