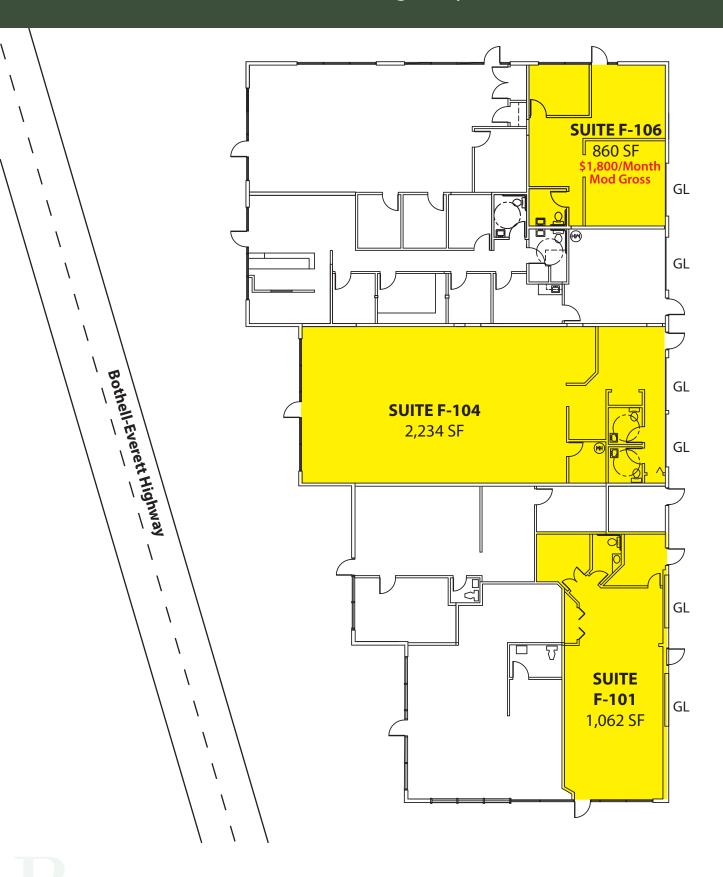

## **NORTHCREEK BUSINESS PARK**

17901 Bothell-Everett Highway, Bothell, WA 98012

RETAIL/OFFICE SPACE 860 SF - 2,234 SF Available \$18.50/SF, NNN