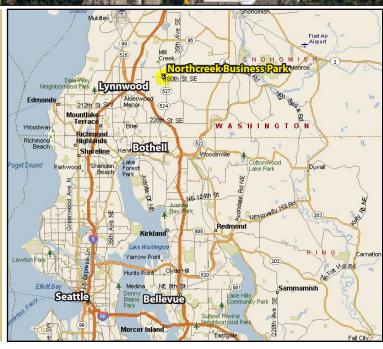

## **NORTHCREEK BUSINESS PARK**

17901 Bothell-Everett Highway, Bothell, WA 98012

RETAIL/OFFICE SPACE 860 SF - 2,234 SF Available \$18.50/SF, NNN

## **NORTHCREEK BUSINESS PARK**

17901 Bothell-Everett Highway, Bothell, WA 98012

Rosen~Harbottle Commercial Real Estate | P.O. Box 5003 Bellevue, WA 98009-5003 phone: (425) 454-3030 fax: (425) 454-6705 | www.rosenharbottle.com

## **NORTHCREEK BUSINESS PARK**

17901 Bothell-Everett Highway, Bothell, WA 98012

For more information, contact:

ROSEN~HARBOTTLE
COMMERCIAL REAL ESTATE

**Brian Stewart** 

(425) 289-2222 brians@rosenharbottle.com