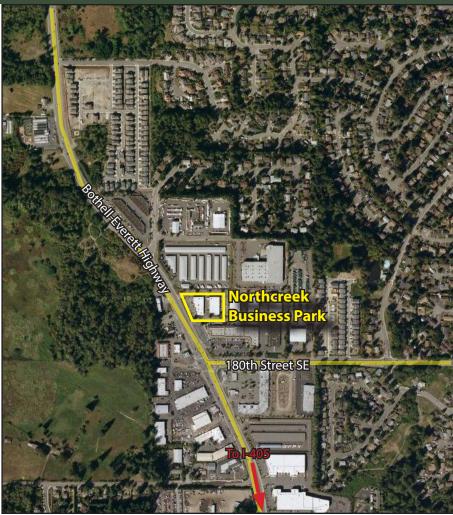

## **NORTHCREEK BUSINESS PARK**

17901 Bothell-Everett Highway, Bothell, WA 98012

RETAIL/OFFICE SPACE 860 SF - 2,234 SF Available \$18.50/SF, NNN

## **NORTHCREEK BUSINESS PARK**

17901 Bothell-Everett Highway, Bothell, WA 98012

Rosen~Harbottle Commercial Real Estate | P.O. Box 5003 Bellevue, WA 98009-5003 phone: (425) 454-3030 fax: (425) 454-6705 | www.rosenharbottle.com

## **NORTHCREEK BUSINESS PARK**

17901 Bothell-Everett Highway, Bothell, WA 98012

For more information, contact:

ROSEN~HARBOTTLE
COMMERCIAL REAL ESTATE

**Brian Stewart** 

(425) 289-2222 brians@rosenharbottle.com