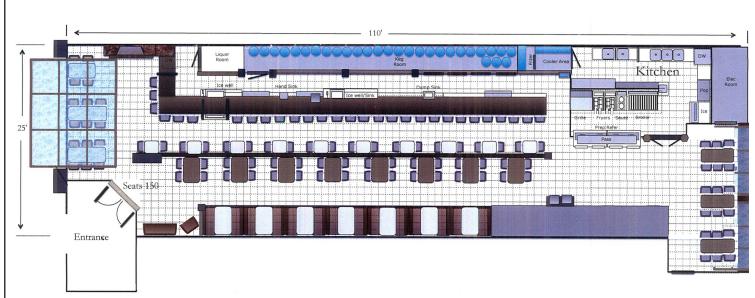

## 107 LAKE STREET BUILDING

105-107 Lake Street, Kirkland, WA 98033

Existing build out may not be exact - for example purposes only.

For more information, contact: