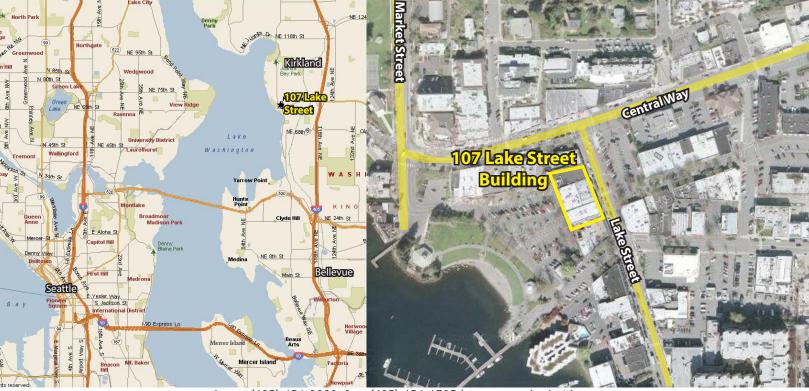

## 107 LAKE STREET BUILDING

105-107 Lake Street, Kirkland, WA 98033

For more information, contact: