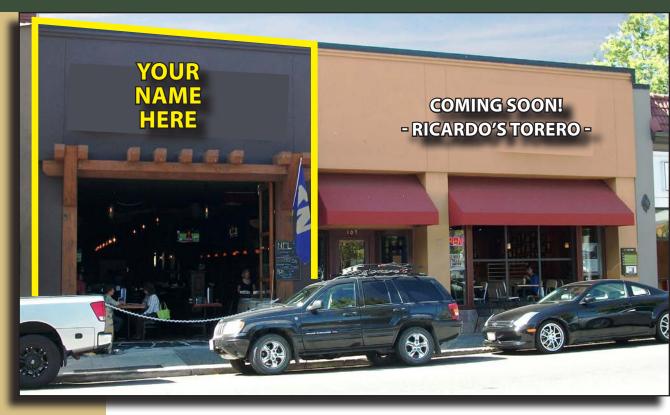

## 107 LAKE STREET BUILDING

105-107 Lake Street, Kirkland, WA 98033

For more information, contact:

# DOWNTOWN KIRKLAND RETAIL 2,943 SF Available

#### **FEATURES:**

- Currently Occupied by The Lodge
- Existing Kitchen Improvements
- Exposure to Central Way, Lake Street and Park Lane
- Great Foot-Traffic Location
- Free Public Parking Lots on Both Sides of Building