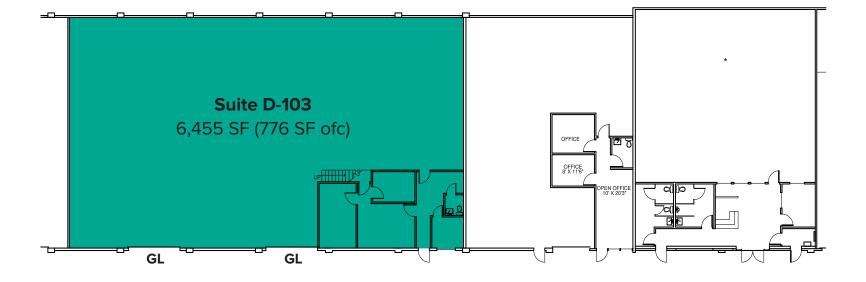

### SITE PLAN

| Suite | Square Feet           | Rate       | Notes                                                                                                                                            |
|-------|-----------------------|------------|--------------------------------------------------------------------------------------------------------------------------------------------------|
| D-103 | 6,455 SF (776 SF ofc) | Call Agent | Office/Warehouse space with Private Offices, Warehouse Area, 1 Restroom, and 2 Grade-level Roll-up Doors. <b>Available with 30 days' notice.</b> |