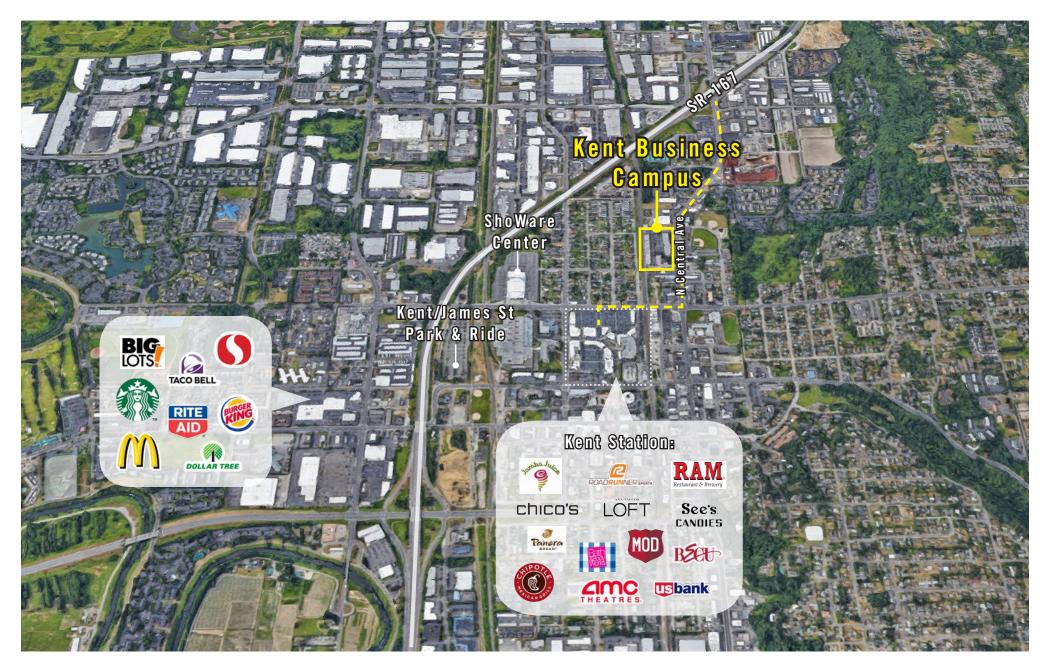

WA

#### **Grant Rubenstein**

425.289.2220 grant@rosenharbottle.com

#### Stossi Tsantilas

425.279.7943 stossit@rosenharbottle.com



PO Box 5003 Bellevue, WA 98009 - 5003



### SITE PLAN

| Suite | Square Feet           | Rate       | Notes                                                                                                                                            |
|-------|-----------------------|------------|--------------------------------------------------------------------------------------------------------------------------------------------------|
| D-103 | 6,455 SF (776 SF ofc) | Call Agent | Office/Warehouse space with Private Offices, Warehouse Area, 1 Restroom, and 2 Grade-level Roll-up Doors. <b>Available with 30 days' notice.</b> |





## **LOCATION MAP**