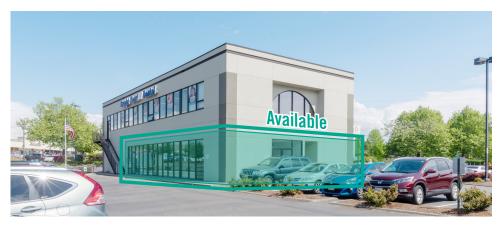

## SUITE 106 FLOOR PLAN

#### **SUITE FEATURES**

- Available Now
- 2,221 SF
- \$40.00/SF, Gross
- First Floor Office/Retail Space
- 4 Private Rooms
- Break Room with Kitchenette
- Open Work Area
- Direct and Lobby Entries