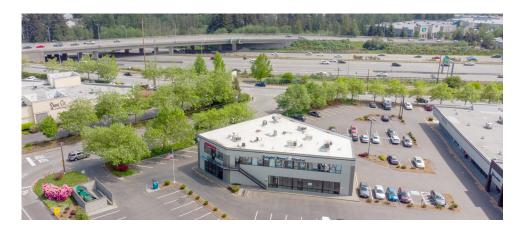

# ALDERWOOD EAST SHOPPING CENTER

### HIGH-EXPOSURE OFFICE/RETAIL ACROSS FROM ALDERWOOD MALL

#### **PROPERTY FEATURES:**

- High Exposure Frontage on Alderwood Mall Blvd Near I-5
- Heavy Foot Traffic Location
- 24 Hour Fitness Anchored Center
- Other Tenants Include Daiso, Plato's Closet, Chop It Up
  Barbershop, & DXL
- 218,969 Cars per Day on I-5
- 21,026+ Cars per Day on 28th Avenue