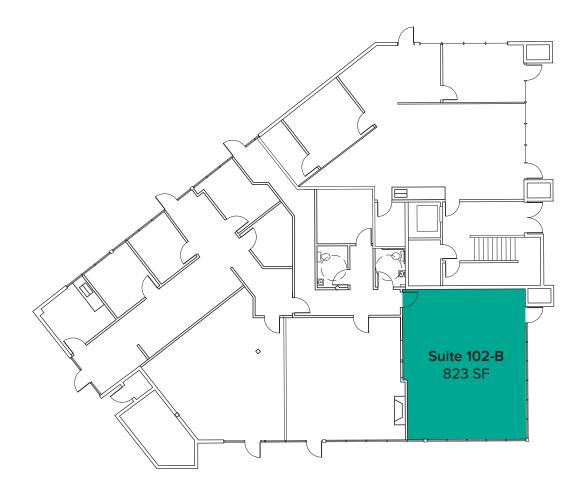

## SUITE 102-B FLOOR PLAN

#### **SUITE FEATURES**

- Available with 60 days' notice
- 823 SF
- \$40.00/SF, Gross
- First Floor Office/Retail Space
- Open Work Area
- Direct and Lobby Entries