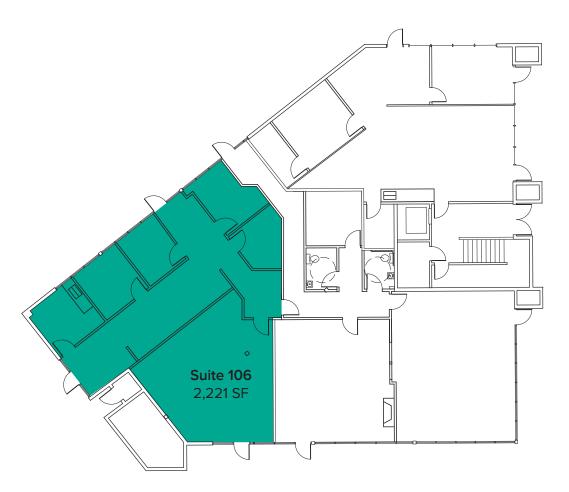

## SUITE 106 FLOOR PLAN

#### **SUITE FEATURES**

- Available Now
- 2,221 SF
- \$40.00/SF, Gross
- First Floor Office/Retail Space
- 4 Private Rooms
- Break Room with Kitchenette
- Open Work Area
- Direct and Lobby Entries