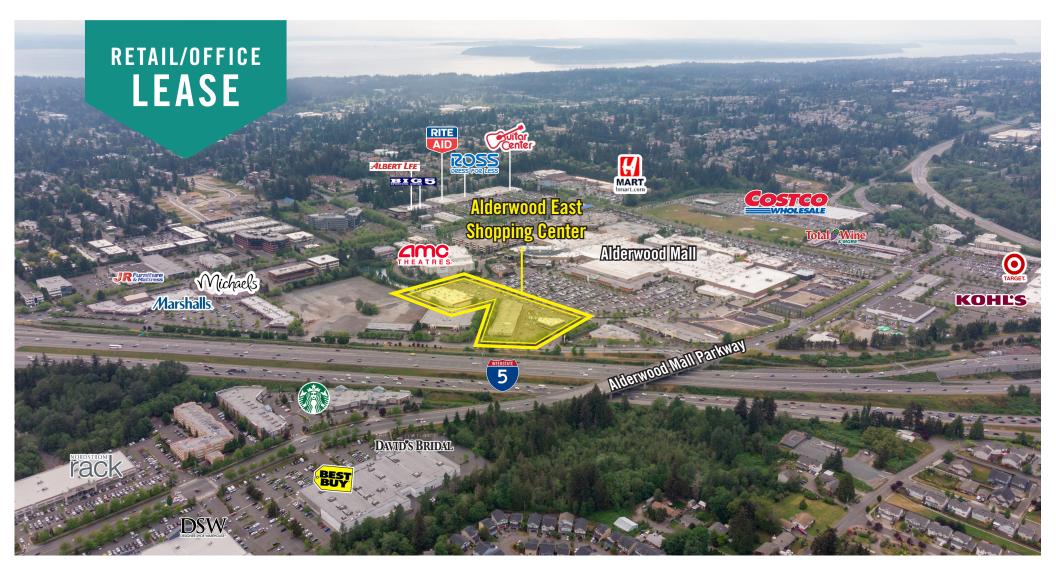

# ALDERWOOD EAST SHOPPING CENTER

### 18910 - 18930 28th Ave W | Lynnwood, WA

### HIGH-EXPOSURE OFFICE/RETAIL ACROSS FROM ALDERWOOD MALL

#### **PROPERTY FEATURES:**

- High Exposure Frontage on Alderwood Mall Blvd Near I-5
- Heavy Foot Traffic Location
- 24 Hour Fitness Anchored Center
- Other Tenants Include Daiso, Plato's Closet, Chop It Up
  Barbershop, & DXL
- 218,969 Cars per Day on I-5
- 21,026+ Cars per Day on 28th Avenue