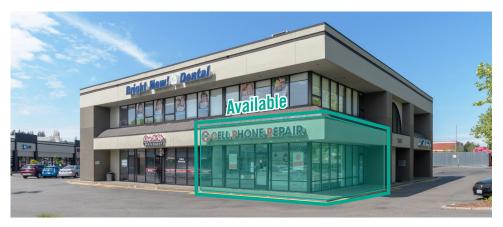

## SUITE 102-B FLOOR PLAN

#### **SUITE FEATURES**

- Available with 60 days' notice
- 823 SF
- \$40.00/SF, Gross
- First Floor Office/Retail Space
- Open Work Area
- Direct and Lobby Entries