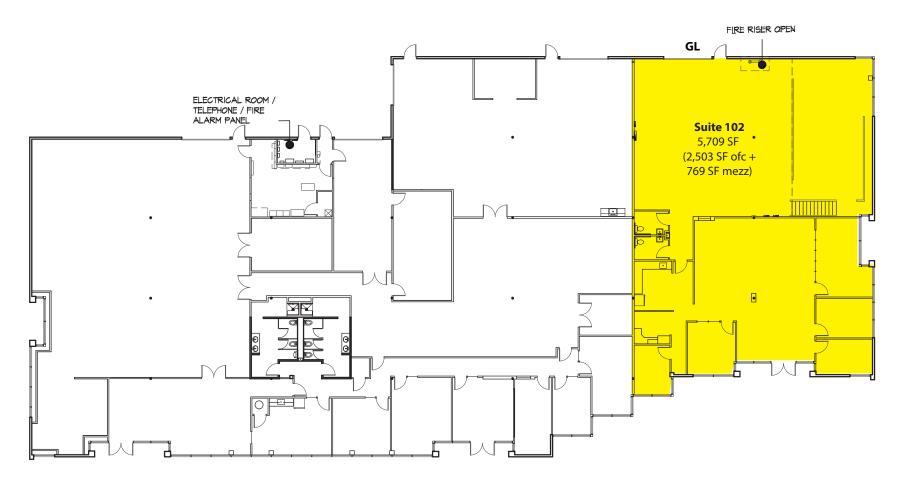

# CLASS A OFFICE & FLEX SPACE FOR LEASE 2,157 SF - 5,709 SF Available

\$18.60/SF Office | \$9.60/SF Warehouse

| Bldg-Suite | Total SF | Ofc SF   | Whse SF | Available | Suite Notes                                                                                                                               |
|------------|----------|----------|---------|-----------|-------------------------------------------------------------------------------------------------------------------------------------------|
| 1-202      | 2,157 SF | 2,157 SF | -       | Now       | 2nd floor office built out with private offices, open area, conference room, kitchenette and reception. 3 perimeter walls on window line. |
| 5-102      | 5,709 SF | 2,503 SF | 3,206   | 6/17/2018 | Office/warehouse space with 1GL, several POs, conference room, breakroom and open work area. Warehouse has mezzanine.                     |

#### **FEATURES:**

- GL Loading
- Several POs, Conference Room, Breakroom
- Open Work Area
- Mezzanine in Warehouse

- 1. AT&T
- 2. RH North Creek-Bldg 2
- 3. General Dynamics
- 4. RH North Creek-Bldg 4
- 5. Google