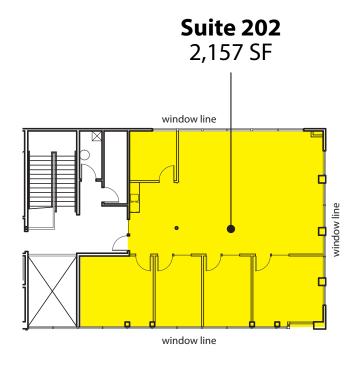

# CLASS A OFFICE & FLEX SPACE FOR LEASE 2,157 SF - 5,709 SF Available

\$18.60/SF Office | \$9.60/SF Warehouse

| Bldg-Suite | Total SF | Ofc SF   | Whse SF | Available | Suite Notes                                                                                                                               |
|------------|----------|----------|---------|-----------|-------------------------------------------------------------------------------------------------------------------------------------------|
| 1-202      | 2,157 SF | 2,157 SF | -       | Now       | 2nd floor office built out with private offices, open area, conference room, kitchenette and reception. 3 perimeter walls on window line. |
| 5-102      | 5,709 SF | 2,503 SF | 3,206   | 6/17/2018 | Office/warehouse space with 1GL, several POs, conference room, breakroom and open work area. Warehouse has mezzanine.                     |

### **Second Floor**