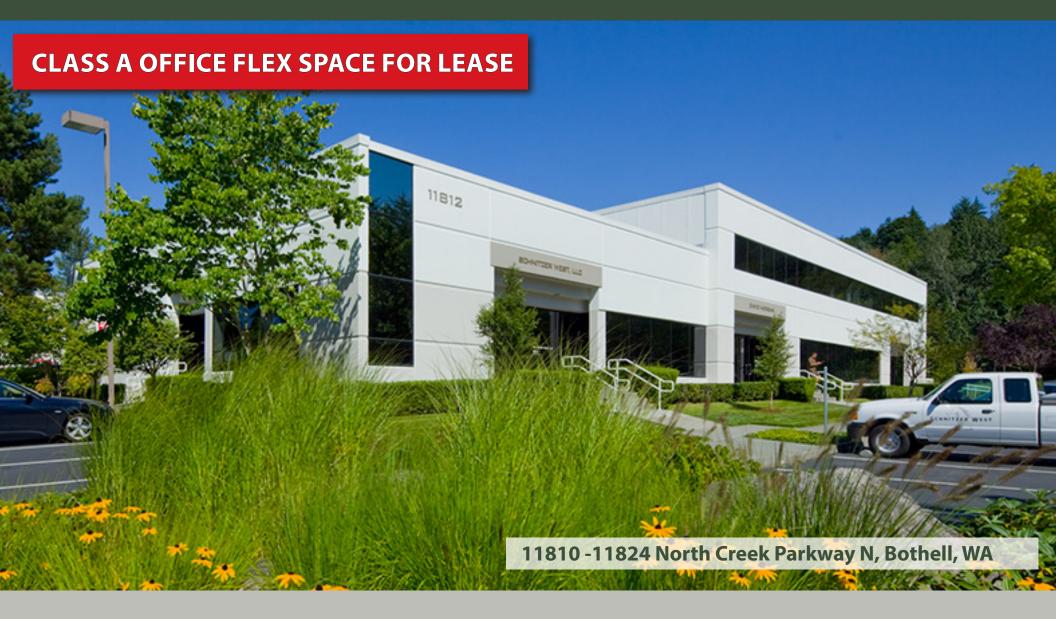

# CLASS A OFFICE & FLEX SPACE FOR LEASE 2,157 SF - 5,709 SF Available

\$18.60/SF Office | \$9.60/SF Warehouse

| Bldg-Suite | Total SF | Ofc SF   | Whse SF | Available | Suite Notes                                                                                                                               |
|------------|----------|----------|---------|-----------|-------------------------------------------------------------------------------------------------------------------------------------------|
| 1-202      | 2,157 SF | 2,157 SF | -       | Now       | 2nd floor office built out with private offices, open area, conference room, kitchenette and reception. 3 perimeter walls on window line. |
| 5-102      | 5,709 SF | 2,503 SF | 3,206   | 6/17/2018 | Office/warehouse space with 1GL, several POs, conference room, breakroom and open work area. Warehouse has mezzanine.                     |