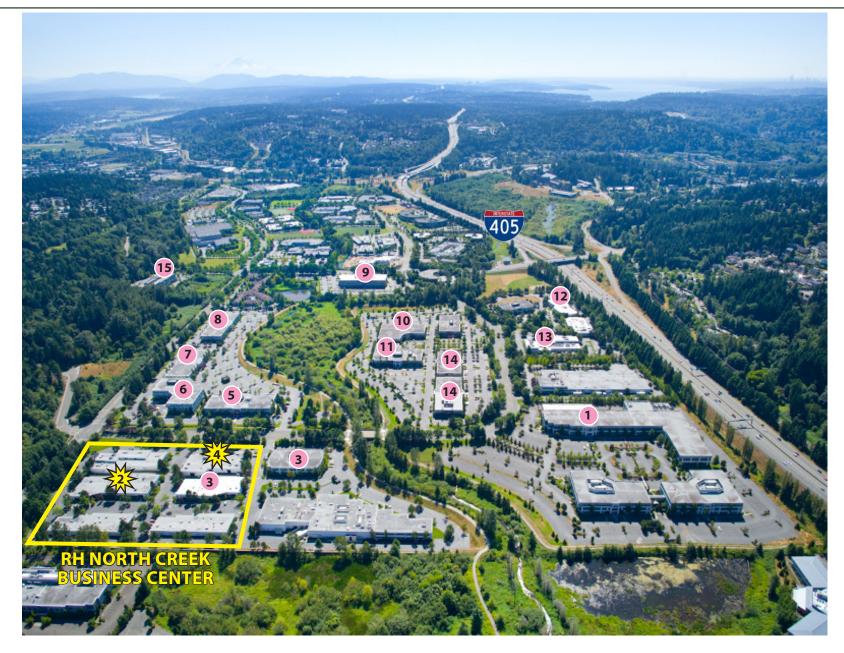

#### **FEATURES:**

- GL Loading
- Several POs, Conference Room, Breakroom
- Open Work Area
- Mezzanine in Warehouse

- 1. AT&T
- 2. RH North Creek-Bldg 2
- 3. General Dynamics
- 4. RH North Creek-Bldg 4
- 5. Google

- 6. AT&T
- 7. United Healthcare Services
- 8. Progressive, Banner Bank
- 9. Vertafore
- 10. State Farm

- 11. Talentwise
- 12. Tetra Tech
- 13. T-Mobile
- 14. Puget Sound Energy
- 15. HUB International