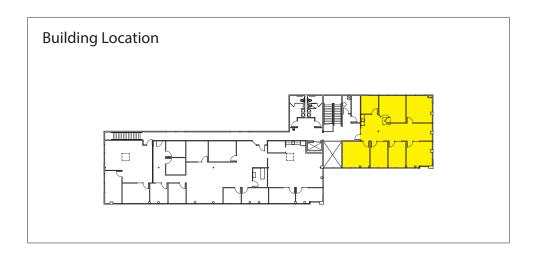

------|---------|-----------|-------------------------------------------------------------------------------------------------------------------------------------------|
| 1-202      | 2,157 SF | 2,157 SF | -       | Now       | 2nd floor office built out with private offices, open area, conference room, kitchenette and reception. 3 perimeter walls on window line. |
| 5-102      | 5,709 SF | 2,503 SF | 3,206   | 6/17/2018 | Office/warehouse space with 1GL, several POs, conference room, breakroom and open work area. Warehouse has mezzanine.                     |



#### **Business Park Features:**

- On-Site Deli
- Nearby Amenities: Restaurants, Retail, Childcare, Corporate Mariott, Walking Trails & Sports Fields
- Quick Access to I-405, SR-522 & Downtown Bothell



### **Second Floor**









#### **FEATURES:**

- GL Loading
- Several POs, Conference Room, Breakroom
- Open Work Area
- Mezzanine in Warehouse



- 1. AT&T
- 2. RH North Creek-Bldg 2
- 3. General Dynamics
- 4. RH North Creek-Bldg 4
- 5. Google

- 6. AT&T
- 7. United Healthcare Services
- 8. Progressive, Banner Bank
- 9. Vertafore
- 10. State Farm

- 11. Talentwise
- 12. Tetra Tech
- 13. T-Mobile
- 14. Puget Sound Energy
- 15. HUB International