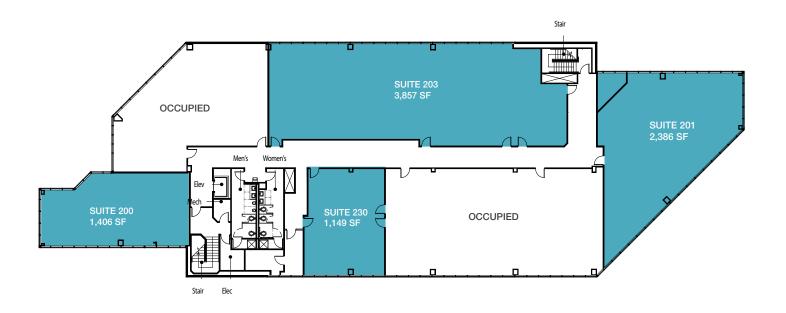

## Fountain Plaza II - Second Floor

#### **BUILDING II AVAILABLE SPACE**

| Suite | SF       | Features           | Available |
|-------|----------|--------------------|-----------|
| 200   | 1,406 SF | 2nd floor location | NOW       |
| 201   | 2,386 SF | 2nd floor location | NOW       |
| 203   | 3,857 SF | 2nd floor location | NOW       |
| 230   | 1,149 SF | 2nd floor location | NOW       |