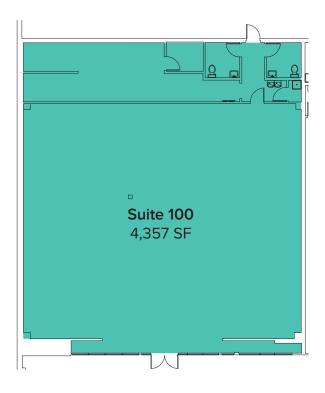

## SUITE 100 FLOOR PLAN

#### AS-IS FLOOR PLAN

#### SUITE 100 FEATURES:

- 1,649 SF 4,357 SF Available
- \$14.00 \$18.00/SF, NNN
- Retail Space
- Back Storage Room
- 2 Restrooms
- Space is divisible
- Immediately adjacent to Marshall's