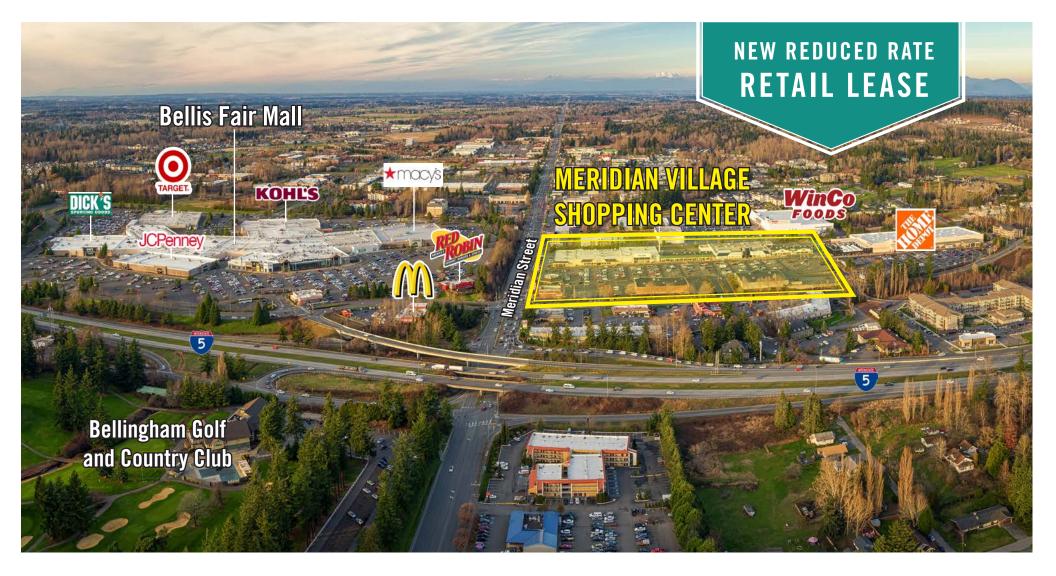

## MERIDIAN VILLAGE SHOPPING CENTER

3908 - 3930 Meridian Street | Bellingham, WA

#### **PROPERTY FEATURES:**

- Highest Traffic Intersection in Bellingham
- National Tenant Mix: Home Depot, Marshall's, Ross, Rite Aid,
  Dollar Tree, Guitar Center & More
- · Adjacent to Bellis Fair Mall & WinCo
- Immediate Access to I-5
- Ample Parking

## **LOCATION MAP**