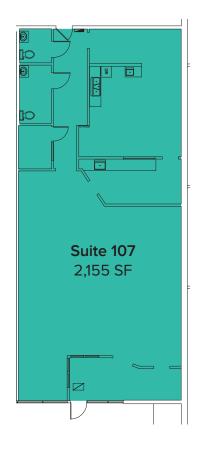

## SUITE 107 FLOOR PLAN

#### **FEATURES:**

- 2,155 SF Available
- \$24.00/SF, NNN
- Restaurant/Retail Space
- Fully-built out kitchen
- 2 Restrooms
- Contiguous with Suite 106 for a total of 4,250 SF

#### AS-IS FLOOR PLAN