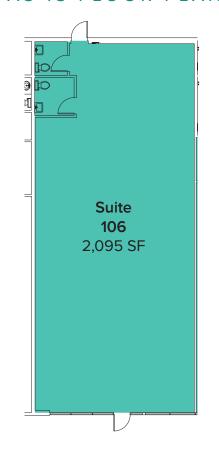

## SUITE 106 FLOOR PLAN

#### AS-IS FLOOR PLAN

#### **SUITE 106 FEATURES:**

- 885 SF 2,095 SF Available
- \$18.00/SF, NNN
- 2 Restrooms
- Space is divisible
- Contiguous with Suite 107 for a total of 4,250 SF