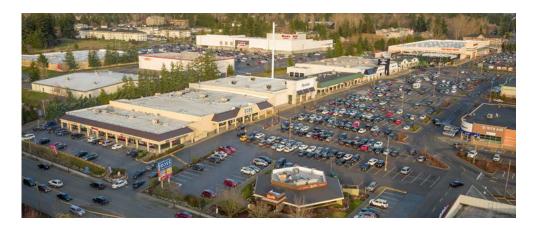

## MERIDIAN VILLAGE SHOPPING CENTER

3908 - 3930 Meridian Street | Bellingham, WA

### SITE PLAN

| Suite | Rate                      | Square Feet         | Notes                                                                                                                 |
|-------|---------------------------|---------------------|-----------------------------------------------------------------------------------------------------------------------|
| 100   | \$14.00 - \$18.00/SF, NNN | 1,649 SF - 4,357 SF | Immediately Adjacent to Marshalls. Divisible Space. Available 4/1/2021.                                               |
| 106   | \$18.00/SF, NNN           | 885 SF - 4,250 SF   | Brand New Vanilla Shell Finishes (lighting, ceiling grid, ADA Restrooms). Divisible Space. Contiguous with Suite 107. |
| 107   | \$24.00/SF, NNN           | 2,155 SF - 4,250 SF | Current Restaurant Space with Fully Built-Out Kitchen. Adjacent to DeWard & Bode. Contiguous with Suite 106.          |