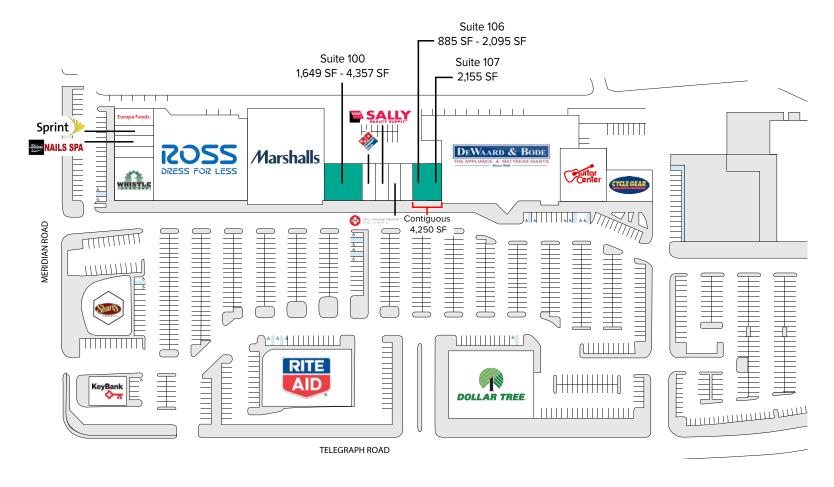

### SITE PLAN

| Suite | Rate                      | Square Feet         | Notes                                                                                                                 |
|-------|---------------------------|---------------------|-----------------------------------------------------------------------------------------------------------------------|
| 100   | \$14.00 - \$18.00/SF, NNN | 1,649 SF - 4,357 SF | Immediately Adjacent to Marshalls. Divisible Space. Available 4/1/2021.                                               |
| 106   | \$18.00/SF, NNN           | 885 SF - 4,250 SF   | Brand New Vanilla Shell Finishes (lighting, ceiling grid, ADA Restrooms). Divisible Space. Contiguous with Suite 107. |
| 107   | \$24.00/SF, NNN           | 2,155 SF - 4,250 SF | Current Restaurant Space with Fully Built-Out Kitchen. Adjacent to DeWard & Bode. Contiguous with Suite 106.          |

## LOWEST RETAIL LEASE RATES IN BELLINGHAM

\$14.00 - \$24.00/SF NNN

885 SF - 4,357 SF Available

#### **PROPERTY FEATURES:**

- Highest Traffic Intersection in Bellingham
- National Tenant Mix: Home Depot, Marshall's, Ross, Rite Aid,
  Dollar Tree, Guitar Center & More
- · Adjacent to Bellis Fair Mall & WinCo
- Immediate Access to I-5
- Ample Parking