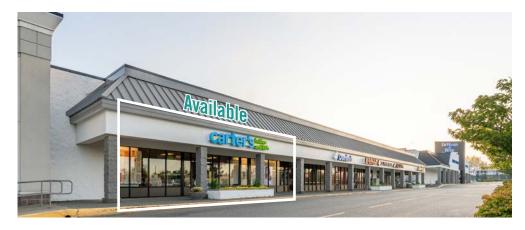

### SITE PLAN

| Suite | Rate                      | Square Feet         | Notes                                                                                                                 |
|-------|---------------------------|---------------------|-----------------------------------------------------------------------------------------------------------------------|
| 100   | \$14.00 - \$18.00/SF, NNN | 1,649 SF - 4,357 SF | Immediately Adjacent to Marshalls. Divisible Space. Available 4/1/2021.                                               |
| 106   | \$18.00/SF, NNN           | 885 SF - 4,250 SF   | Brand New Vanilla Shell Finishes (lighting, ceiling grid, ADA Restrooms). Divisible Space. Contiguous with Suite 107. |
| 107   | \$24.00/SF, NNN           | 2,155 SF - 4,250 SF | Current Restaurant Space with Fully Built-Out Kitchen. Adjacent to DeWard & Bode. Contiguous with Suite 106.          |

#### **SUITE 106 FEATURES:**

- 885 SF 2,095 SF Available
- \$18.00/SF, NNN
- 2 Restrooms
- Space is divisible
- Contiguous with Suite 107 for a total of 4,250 SF