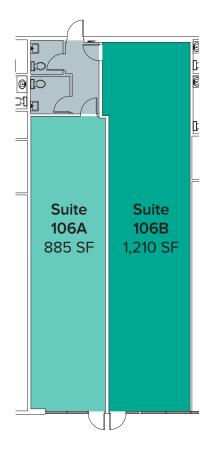

## SUITE 106 FLOOR PLAN

#### **SUITE 106 FEATURES:**

- 885 SF 2,095 SF Available
- \$18.00/SF, NNN
- 2 Restrooms
- Space is divisible
- Contiguous with Suite 107 for a total of 4,250 SF

#### AS-IS FLOOR PLAN

#### SAMPLE FLOOR PLAN