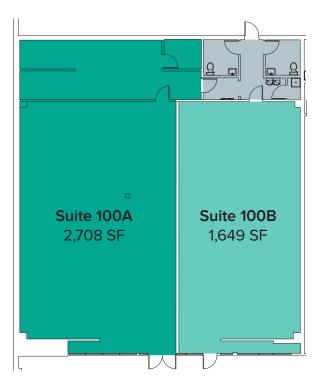

## SUITE 100 FLOOR PLAN

#### SAMPLE FLOOR PLAN

#### SUITE 100 FEATURES:

- 1,649 SF 4,357 SF Available
- \$14.00 \$18.00/SF, NNN
- Retail Space
- Back Storage Room
- 2 Restrooms
- Space is divisible
- Immediately adjacent to Marshall's