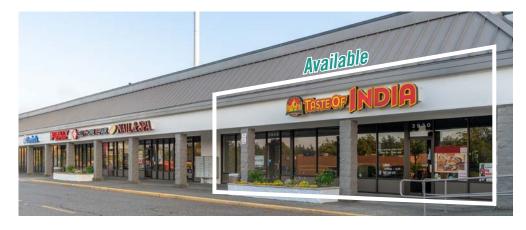

### SITE PLAN

| Suite | Rate                      | Square Feet         | Notes                                                                                                                 |
|-------|---------------------------|---------------------|-----------------------------------------------------------------------------------------------------------------------|
| 100   | \$14.00 - \$18.00/SF, NNN | 1,649 SF - 4,357 SF | Immediately Adjacent to Marshalls. Divisible Space. Available 4/1/2021.                                               |
| 106   | \$18.00/SF, NNN           | 885 SF - 4,250 SF   | Brand New Vanilla Shell Finishes (lighting, ceiling grid, ADA Restrooms). Divisible Space. Contiguous with Suite 107. |
| 107   | \$24.00/SF, NNN           | 2,155 SF - 4,250 SF | Current Restaurant Space with Fully Built-Out Kitchen. Adjacent to DeWard & Bode. Contiguous with Suite 106.          |

#### **FEATURES:**

- 2,155 SF Available
- \$24.00/SF, NNN
- Restaurant/Retail Space
- Fully-built out kitchen
- 2 Restrooms
- Contiguous with Suite 106 for a total of 4,250 SF