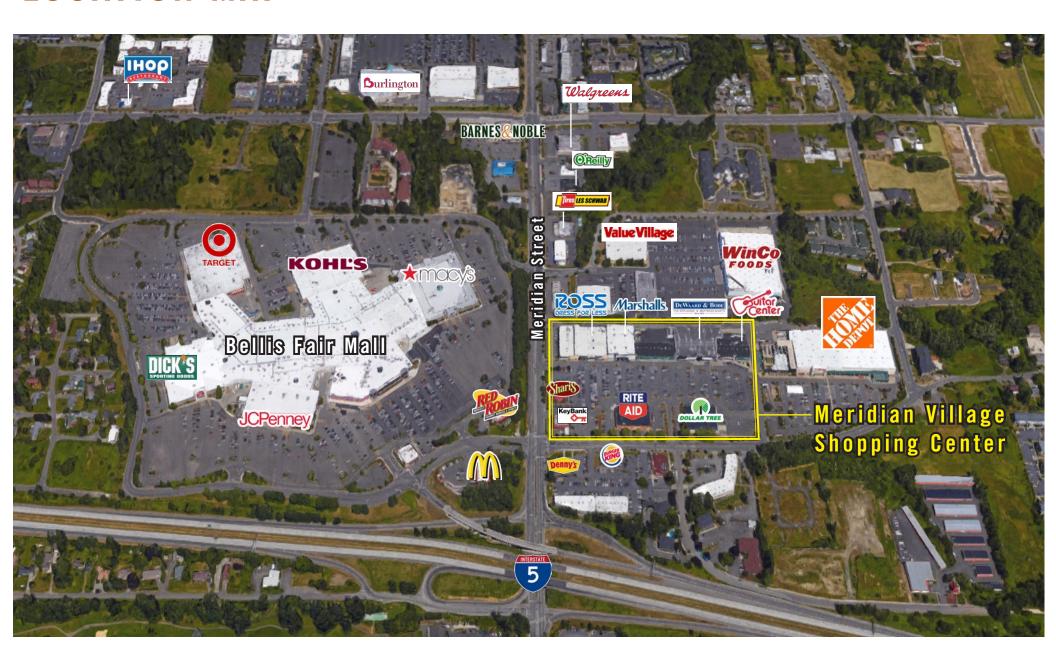

## **LOCATION MAP**

#### **PROPERTY FEATURES:**

- Highest Traffic Intersection in Bellingham
- National Tenant Mix: Home Depot, Marshall's, Ross, Rite Aid,
  Dollar Tree, Guitar Center & More
- · Adjacent to Bellis Fair Mall & WinCo
- Immediate Access to I-5
- Ample Parking