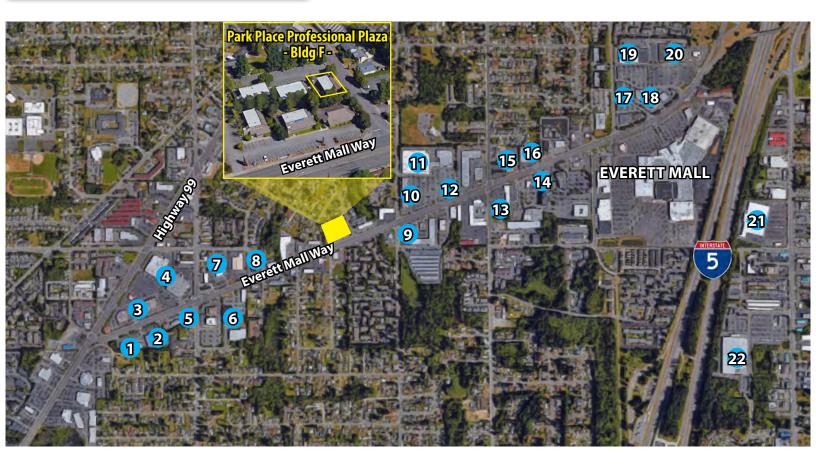

#### **RETAIL TRADE AREA AERIAL**

- 1. FedEx Office
- 2. Furniture Factory Direct
- 3. Outback Steakhouse Great Clips
- 4. Hobby Lobby Rite Aid Office Depot
- 5. Car Toys
- 6. Goodwill
- 7. Kia
- 8. Gerber Collision & Glass

- 9. Panera
- 10. GameStop Sally Beauty
- 11. Target
- 12. Starbucks
- 13. Grocery Outlet
- 14. T-Mobile
- 15. Carpet Liquidators
- 16. Trader Joe's Dollar Tree

- 17. PetCo
  - Mattress Depot USA
- Half Price Books
  Pier 1 Imports
  Verizon
- 19. Toys 'R' Us Michaels
- 20. Walmart
- 21. Costco
- 22. WinCo