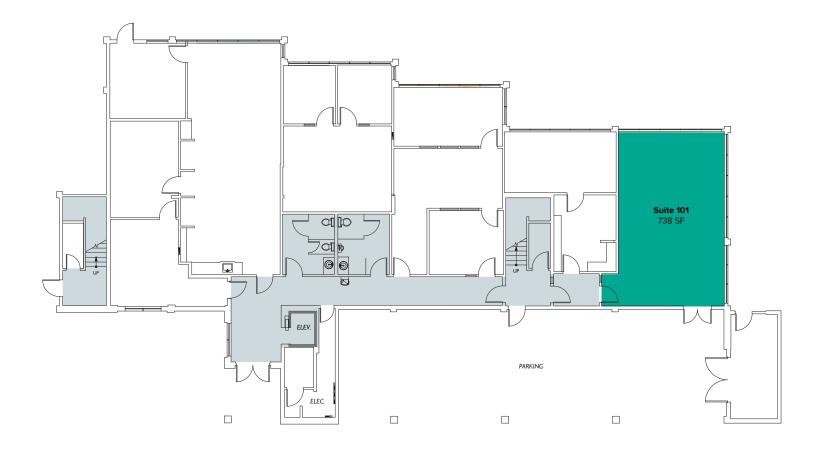

## FLOOR PLAN

| Suite | Square Feet | Rent                 | Notes                             |  |
|-------|-------------|----------------------|-----------------------------------|--|
| 101   | 738 SF      | \$2,450/Month, Gross | Office space with open work area. |  |