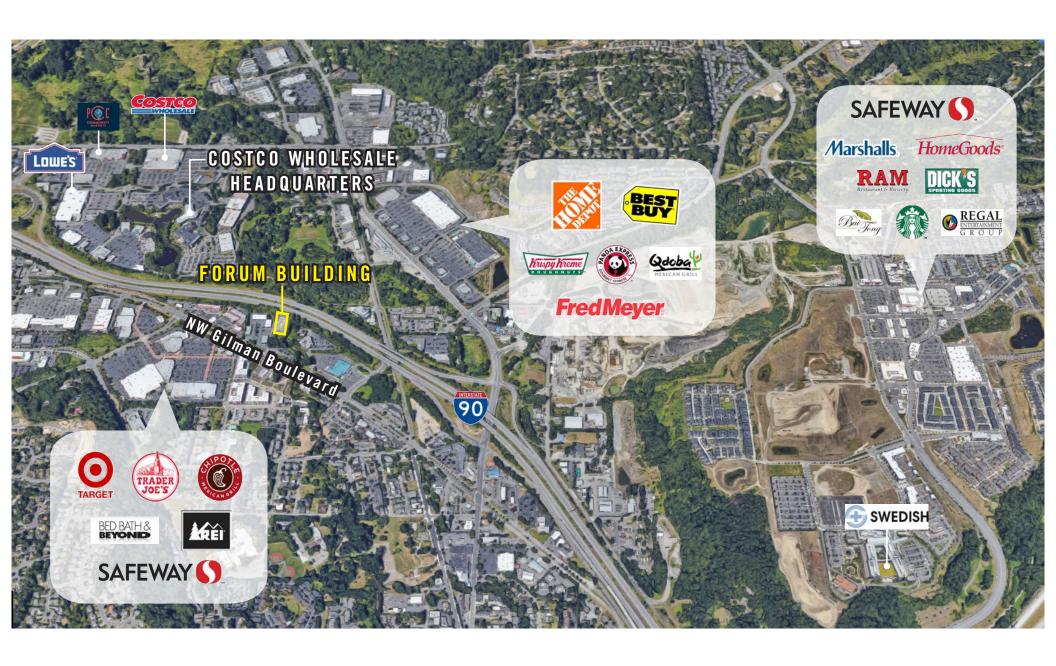

## FORUM BUILDING

640 NW Gilman Blvd | Issaquah, WA, 98027

#### **DETAILS:**

- Quick access to I-90
- Easy walking to Gilman Boulevard retail stores and restaurants
- Beautiful landscaping with Issaquah Creek view
- Common area remodel underway
- Short walk to Issaquah Preston Trail

## **LOCATION MAP**