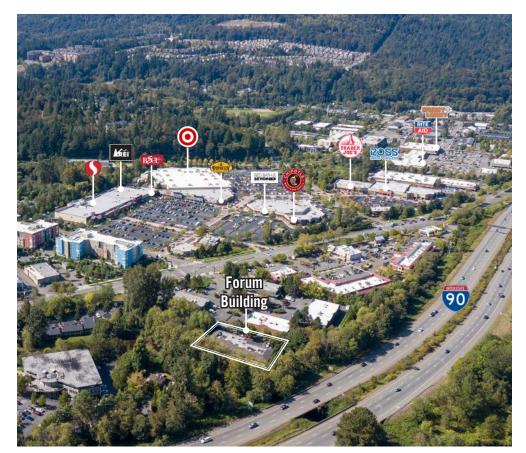

## **LOCATION MAP**

#### **DETAILS:**

- Quick access to I-90
- Easy walking to Gilman Boulevard retail stores and restaurants
- Beautiful landscaping with Issaquah Creek view
- Common area remodel underway
- Short walk to Issaquah Preston Trail