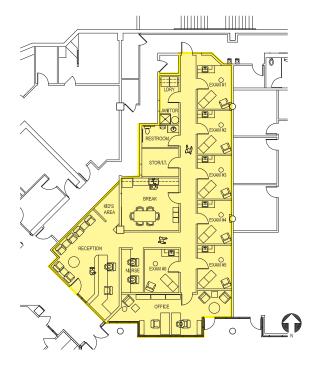

### **Suite 120 Build Out Options**

### **Medical Build Out**

### **Option A**

2,862 SF