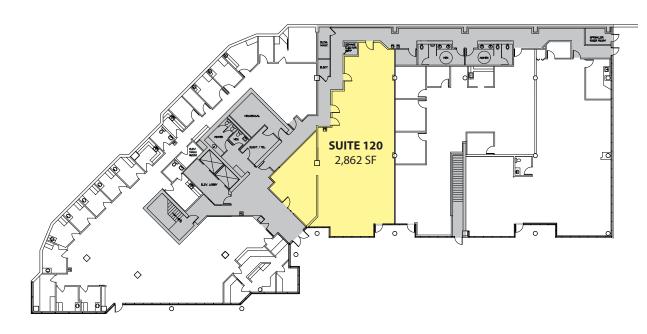

### **First Floor**

| Suite | <b>Square Feet</b> | Available |
|-------|--------------------|-----------|
| 120   | 2,862 SF           | NOW       |

19401 40th Avenue W, Lynnwood, WA 98036