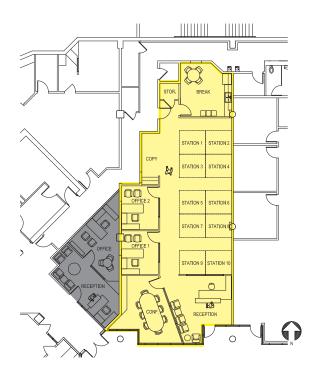

### **Suite 120 Build Out Options**

### **Office Build Out**

### **Option B**

2,364 SF

19401 40th Avenue W, Lynnwood, WA 98036

For more information, contact:

ROSEN~HARBOTTLE COMMERCIAL REAL ESTATE

**Brian Stewart** (425) 289-2222 brians@rosenharbottle.com

www.rosenharbottle.com