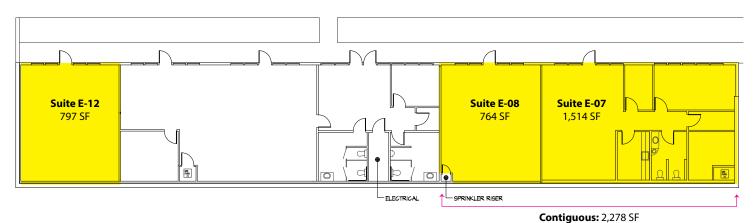

### Building E - 1<sup>st</sup> Floor

| Suite      | Square Footage |
|------------|----------------|
| E-07       | 1,514 SF       |
| E-08       | 764 SF         |
| E-12       | 797 SF         |
| Contiguous | 2,278SF        |

**Contiguous:** 2,27 0 31

2601-2715 Jahn Avenue NW, Gig Harbor, WA 98335