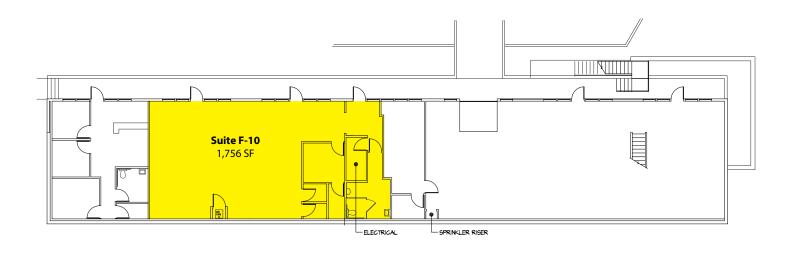

#### **Building F - 1st Floor**

| Suite | Square Footage |
|-------|----------------|
| F-10  | 1,756 SF       |