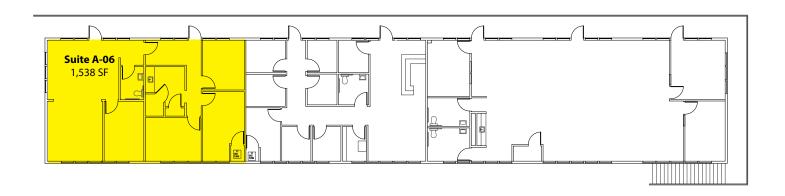

### **Building A - 2<sup>nd</sup> Floor**

| Suite | Square Footage |
|-------|----------------|
| A-06  | 1,538 SF       |