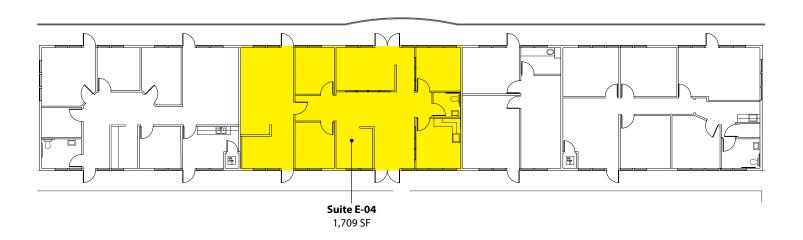

#### **Building E - 2nd Floor**

| Suite | Square Footage |
|-------|----------------|
| E-04  | 1,709 SF       |