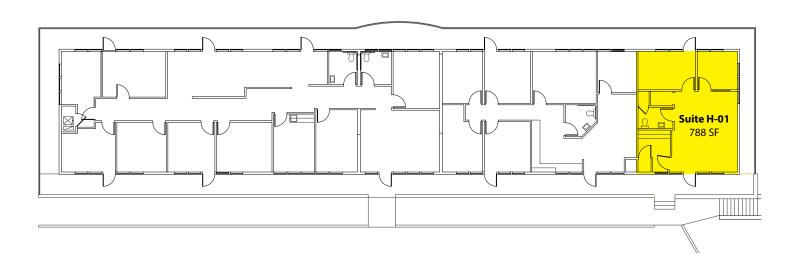

### **Building H - 2nd Floor**

| Suite | Square Footage |
|-------|----------------|
| FH-01 | 788 SF         |

2601-2715 Jahn Avenue NW, Gig Harbor, WA 98335

For more information, contact:

**KELLER WILLIAMS** 