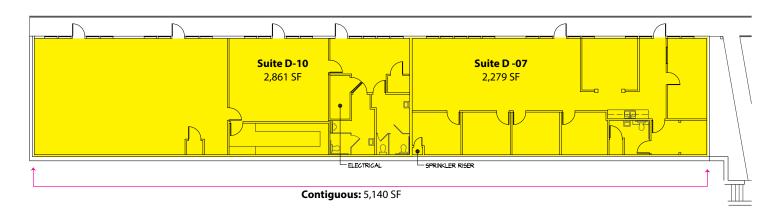

### **Building D - 1st Floor**

| Suite      | Square Footage |
|------------|----------------|
| D-07       | 2,279 SF       |
| D-10       | 2,861 SF       |
| Contiguous | 5,140 SF       |

2601-2715 Jahn Avenue NW, Gig Harbor, WA 98335