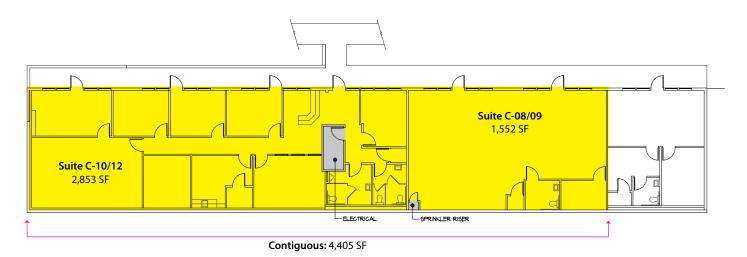

#### **Building C - 1st Floor**

| Suite      | Square Footage |
|------------|----------------|
| C-08/09    | 1,552 SF       |
| C-10/12    | 2,853 SF       |
| Contiguous | 4,405 SF       |

2601-2715 Jahn Avenue NW, Gig Harbor, WA 98335