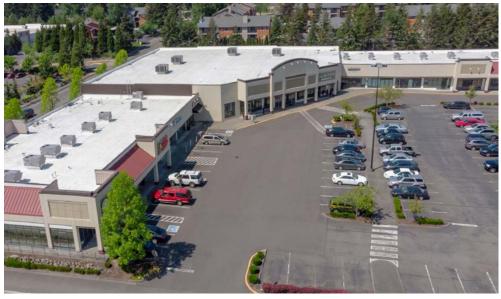

## HILLSIDE PLAZA SHOPPING CENTER

2000 - 2222 S 314th Street | Federal Way, WA

# FLEXIBLE SPACE CONFIGURATIONS

\$16.50 - \$19.50/SF, NNN 2,245 SF - 10,205 SF Available