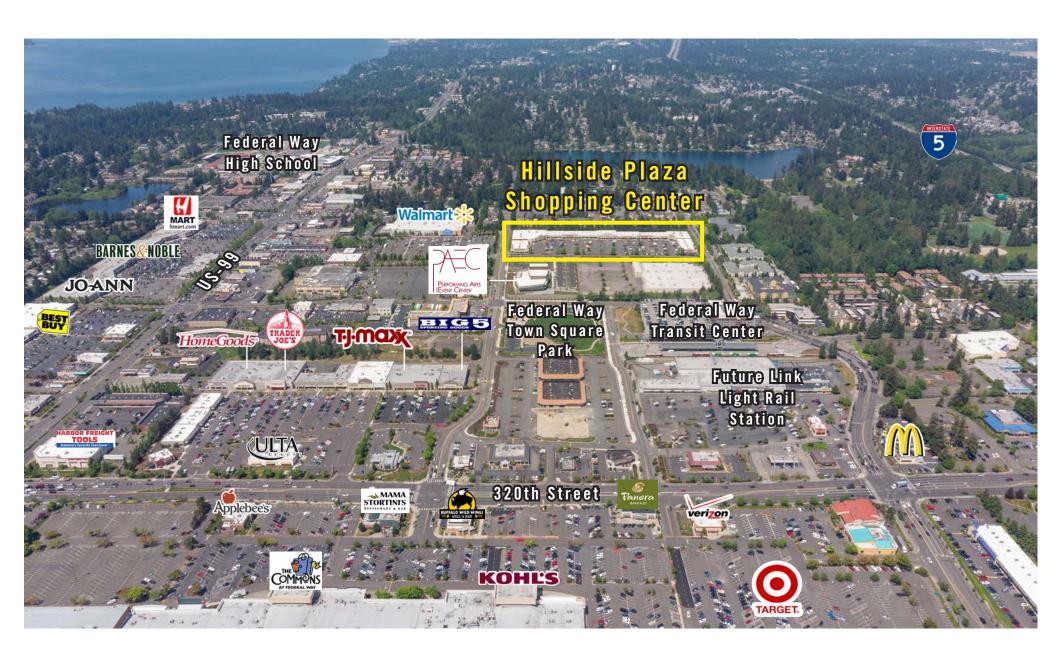

#### **FEATURES:**

- Blocks Away from The Commons, I-5, Hwy 99 & Transit Center
- Directly Adjacent to Performing Arts & Events Center
- Great Tenant Mix: Gene Juarez, CSL Plasma, Nail & Beauty Salon, and Elev8 Hot Yoga
- Densely Populated Surrounding Neighborhoods

## **LOCATION MAP**