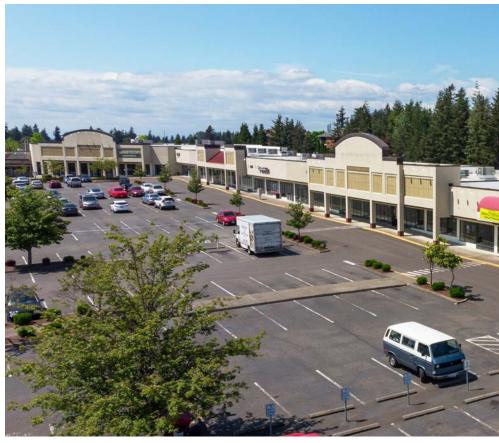

#### **FEATURES:**

- Blocks Away from The Commons, I-5, Hwy 99 & Transit Center
- Directly Adjacent to Performing Arts & Events Center
- Great Tenant Mix: Gene Juarez, CSL Plasma, Nail & Beauty Salon, and Elev8 Hot Yoga
- Densely Populated Surrounding Neighborhoods