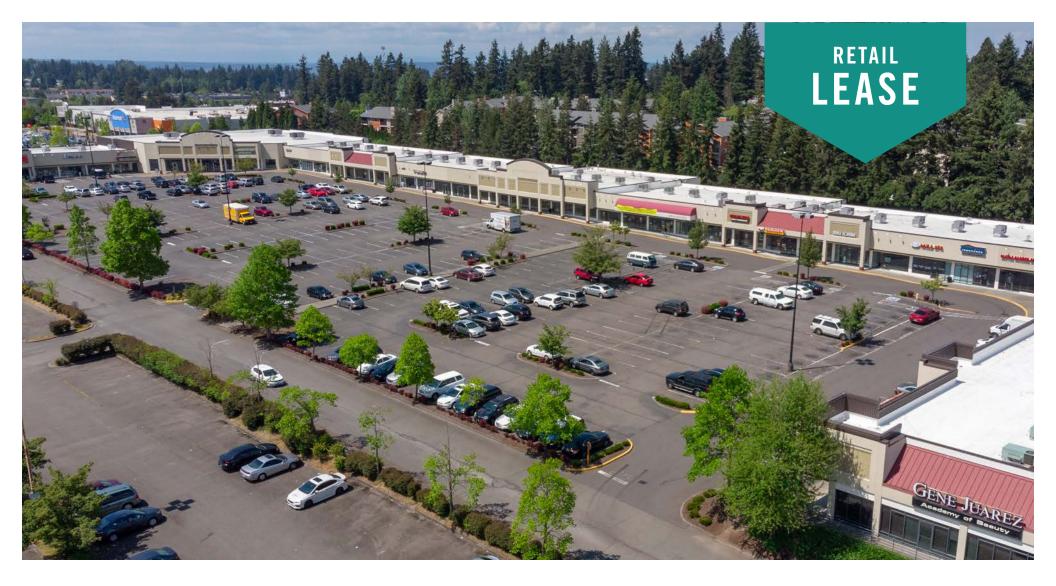

## HILLSIDE PLAZA SHOPPING CENTER

2000 - 2222 S 314th Street | Federal Way, WA

# FLEXIBLE SPACE CONFIGURATIONS

\$16.50 - \$19.50/SF, NNN 2,245 SF - 10,205 SF Available

#### **FEATURES:**

- Blocks Away from The Commons, I-5, Hwy 99 & Transit Center
- Directly Adjacent to Performing Arts & Events Center
- Great Tenant Mix: Gene Juarez, CSL Plasma, Nail & Beauty Salon, and Elev8 Hot Yoga
- Densely Populated Surrounding Neighborhoods