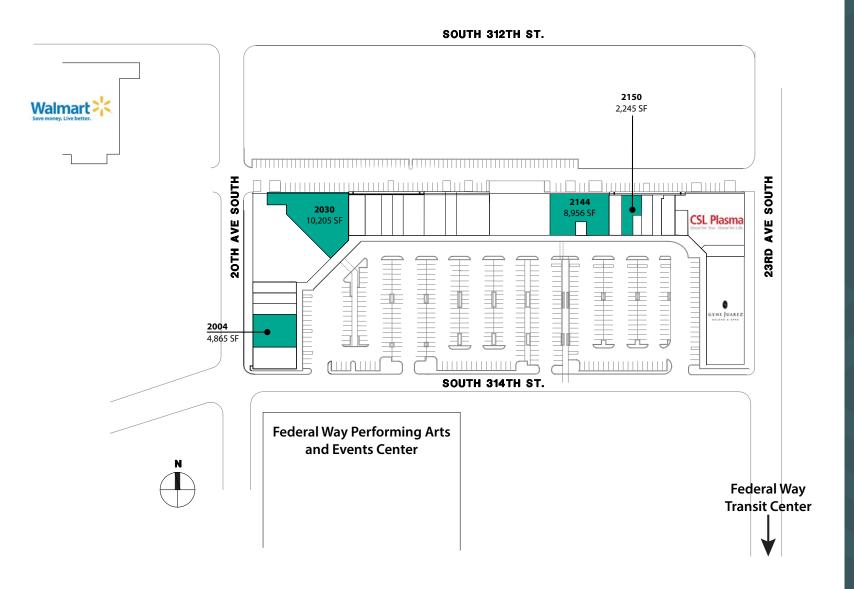

## **SUITE DETAILS**

| Suite                                                                                                                                                                                                | Square Feet | Rate           |
|------------------------------------------------------------------------------------------------------------------------------------------------------------------------------------------------------|-------------|----------------|
| 2004                                                                                                                                                                                                 | 4,865 SF    | \$19.50/SF NNN |
| 2030                                                                                                                                                                                                 | 10,205 SF   | \$16.50/SF NNN |
| Notes: Existing school space. Includes 4 classrooms, expanded restrooms, offices, reception, break room, 1 grade-level loading door, and 1 dock-high loading door. Formerly Cortiva Institute space. |             |                |
| 2144                                                                                                                                                                                                 | 8,956 SF    | \$16.50/SF NNN |
| Notes: Available with 45 days' notice.                                                                                                                                                               |             |                |
| 2150                                                                                                                                                                                                 | 2,245 SF    | \$19.50/SF NNN |

## FLOOR PLAN