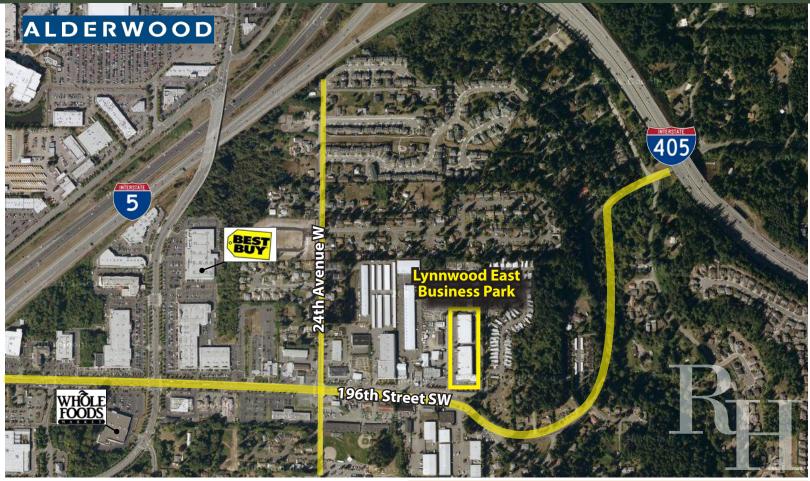

#### **FEATURES:**

- Low Price
- Second Floor Suites with Natural Light
- Ability to Expand Over Time
- Quick Access to I-5, I-405 & Hwy 99
- Ample Parking
- Many Nearby Food Amenities

For more information, contact:

#### LYNNWOOD EAST BUSINESS PARK

2027 196th Street SW, Lynnwood, WA 98036

Rosen~Harbottle Commercial Real Estate | P.O. Box 5003 Bellevue, WA 98009-5003 phone: (425) 454-3030 fax: (425) 454-6705 | www.rosenharbottle.com