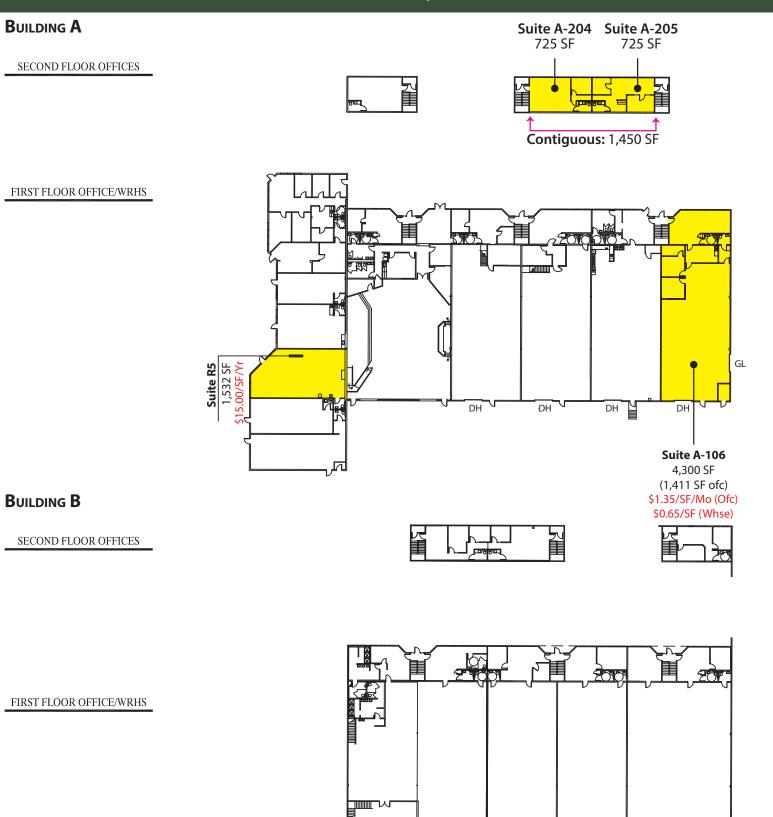

# SMALL OFFICE NEAR ALDERWOOD MALL 725 SF - 1,450 SF Available Now \$13.20/SF, NNN

#### **FEATURES:**

- Low Price
- Second Floor Suites with Natural Light
- Ability to Expand Over Time
- Quick Access to I-5, I-405 & Hwy 99
- Ample Parking
- Many Nearby Food Amenities

For more information, contact: