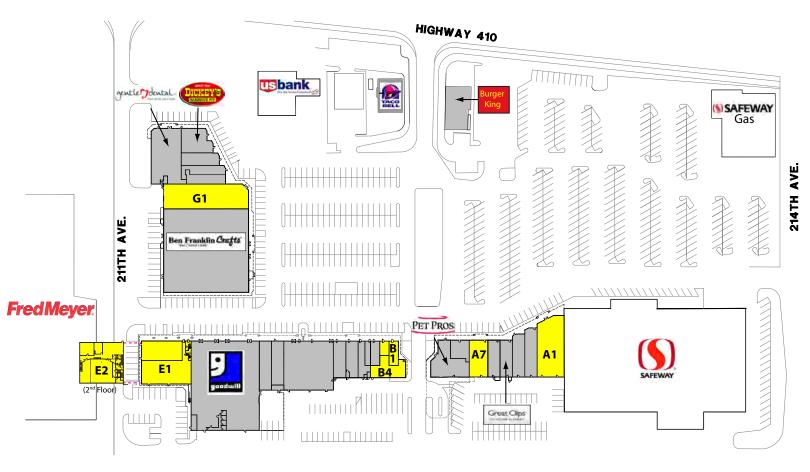

#### **FEATURES:**

- Former Church Space Available: 5,817 SF 10,951 SF
- Spaces Available Near Safeway & Goodwill
- Frontage on Highway 410
- Neighboring Anchors: New Walmart, Fred Meyer, Lowe's & Home Depot
- Tenants Include Ben Franklin, PetPros, Goodwill, Great Clips, Burger King & Taco Bell
- 44,000+ Cars per Day on Highway 410

### **BONNEY LAKE VILLAGE SHOPPING CENTER**

21107-21291 Highway 410, Bonney Lake, WA 98391

| SUITE   | SQUARE FEET          | RATE       |
|---------|----------------------|------------|
| A-1     | 4,437 SF             | \$24.00/SF |
| A-7     | 1,800 SF             | \$24.00/SF |
| B-1/B-4 | 600 SF - 2,508 SF    | \$24.00/SF |
| B-4     | 1,568 SF             | \$15.00/SF |
| E-1/E-2 | 5,134 SF - 10,951 SF | \$11.00/SF |
| E-2     | 5,817 SF             | \$16.00/SF |
| G-1     | 5,516 SF             | \$24.00/SF |