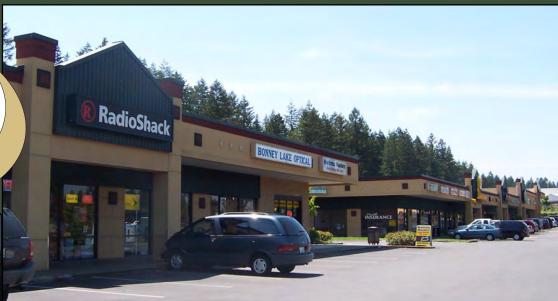

#### **FEATURES:**

- Former Church Space Available: 5,817 SF 10,951 SF
- Spaces Available Near Safeway & Goodwill
- Frontage on Highway 410
- Neighboring Anchors: New Walmart, Fred Meyer, Lowe's & Home Depot
- Tenants Include Ben Franklin, PetPros, Goodwill, Great Clips, Burger King & Taco Bell
- 44,000+ Cars per Day on Highway 410