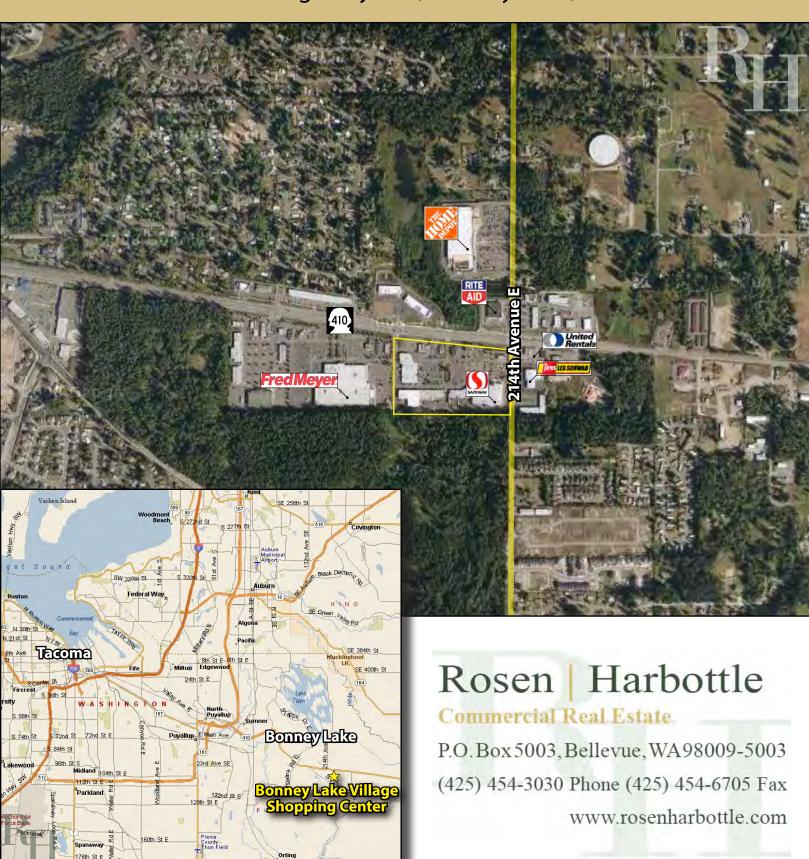

## **BONNEY LAKE VILLAGE SHOPPING CENTER**

21107-21291 Highway 410, Bonney Lake, WA 98391

#### **FEATURES:**

- Former Church Space Available: 5,817 SF 10,951 SF
- Spaces Available Near Safeway & Goodwill
- Frontage on Highway 410
- Neighboring Anchors: New Walmart, Fred Meyer, Lowe's & Home Depot
- Tenants Include Ben Franklin, PetPros, Goodwill, Great Clips, Burger King & Taco Bell
- 44,000+ Cars per Day on Highway 410

## **BONNEY LAKE VILLAGE SHOPPING CENTER**

21107-21291 Highway 410, Bonney Lake, WA 98391

Rosen~Harbottle Commercial Real Estate | P.O. Box 5003 Bellevue, WA 98009-5003 phone: (425) 454-3030 fax: (425) 454-6705 | www.rosenharbottle.com