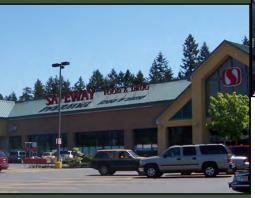

## **BONNEY LAKE VILLAGE SHOPPING CENTER**

21107-21291 Highway 410, Bonney Lake, WA 98391

## Safeway Anchored Retail Center 600 SF - 10,951 SF Available \$11.00/SF - \$24.00/SF, NNN

#### **FEATURES:**

- Former Church Space Available: 5,817 SF 10,951 SF
- Spaces Available Near Safeway & Goodwill
- Frontage on Highway 410
- Neighboring Anchors: New Walmart, Fred Meyer, Lowe's & Home Depot
- Tenants Include Ben Franklin, PetPros, Goodwill, Great Clips, Burger King & Taco Bell
- 44,000+ Cars per Day on Highway 410